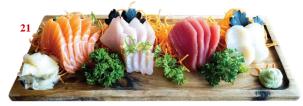

**SET MENU** any choice of the dishes served with miso soup, salad and rice for extra \$6.80

|                     | 9 pieces | 15 pieces |
|---------------------|----------|-----------|
| 21 ASSORTED SASHIMI | \$19.30  | \$29.30   |
| 22 TUNA SASHIMI     | \$21.90  | \$31.90   |
| 23 SALMON SASHIMI   | \$16.90  | \$27.90   |
| 24 OCTOPUS SASHIMI  | Market P | rice      |