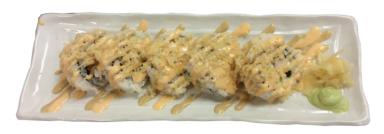

Chicken katsu, mayonnaise, cucumber and tamago. Topped with Katsu mayo, chilli mayo and tempura flakes

**54 UNAGI ROLL** 

\$13.90 (5 pieces) \$24.90 (10 pieces)

Unagi, cucumber, mayonnaise and avocado. Topped with tobiko and black sweet sauce