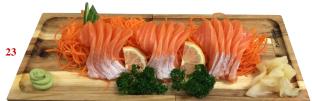

**SET MENU** any choice of the dishes served with miso soup, salad and rice for extra \$6.80

|                     | 9 pieces | 15 pieces |
|---------------------|----------|-----------|
| 21 ASSORTED SASHIMI | \$19.30  | \$29.30   |
| 22 TUNA SASHIMI     | \$21.90  | \$31.90   |
| 23 SALMON SASHIMI   | \$16.90  | \$27.90   |
| 24 OCTOPUS SASHIMI  | Market P | rice      |