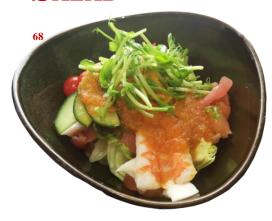

68 YUKI SALAD \$19.90

Raw tuna, salmon, seaweed salad, prawn, avocado and vegetable salad served with traditional Japanese dressing

(V) – VEGETARIAN, (GF) – GLUTEN FREE, (GF/O) –GLUTEN FREE OPTION

**SET MENU** any choice of the dishes served with miso soup and salad for extra \$4.80