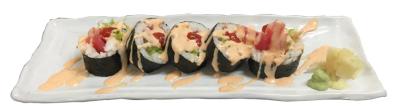

### 53 SPIDER ROLL \$22.20 (10 pieces)

Deep fried soft shell crab, Iceberg lettuce, mayonnaise and cucumber. Topped with tobiko, black sweet sauce and chilli mayo

50 CHICKEN KATSU ROLL

\$ 8.80 (5 pieces) \$15.80 (10 pieces)

Chicken katsu, mayonnaise, cucumber and tamago. Topped with Katsu mayo, chilli mayo and tempura flakes

**54 UNAGI ROLL** 

\$13.90 (5 pieces) \$24.90 (10 pieces)

Unagi, cucumber, mayonnaise and avocado. Topped with tobiko and black sweet sauce