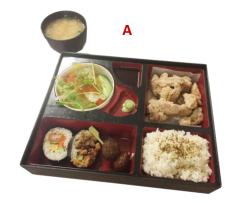

#### **BENTO A**

Choice of your main dish + rice, miso soup, salad, sushi rolls and japanese style beef meatballs