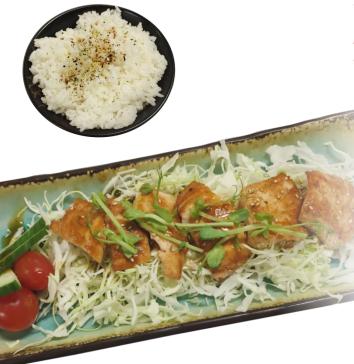

| 69 | CHICKEN TERIYAKI (GF/O)  Japanese style grilled chicken in our special homemade teriyaki sauce with rice                      | \$ 16.80            |
|----|-------------------------------------------------------------------------------------------------------------------------------|---------------------|
| 70 | BEEF TERIYAKI  Japanese style grilled beef in our special homemade teriyaki sauce with rice                                   | \$ 17.90            |
| 71 | FISH TERIYAKI  Japanese style lightly battered fried fish in our special homemade teriyaki sauce with rice                    | \$ 16.80            |
| 72 | SALMON TERIYAKI (GF/O)  Japanese style grilled salmon in our special homemade teriyaki sauce with rice                        | \$ 17.90            |
| 73 | TUNA TERIYAKI (GF/O)  Japanese style grilled tuna in our special homemade teriyaki sauce with rice. Normally cooked medium ra | <b>\$ 18.90</b> re. |

# DONBURI (RICE BOWL)

**SET MENU** any choice of the dishes served with miso soup and salad for extra \$4.80

\$ 16.80

\$ 19.60

|           | Katsu chicken cooked with scrambled egg, onion and sauce      |                           |  |
|-----------|---------------------------------------------------------------|---------------------------|--|
| <b>75</b> | OYAKODON  Grilled chicken cooked with scrambled egg, onion an | <b>\$ 15.20</b> and sauce |  |
| <b>76</b> | UNADON Charcoal grilled eel in our special homemade teriyad   | <b>\$ 21.80</b> ki sauce  |  |
| 77        | TEN DON  Mixed tempura with sauce over rice                   | \$ 16.90                  |  |
| <b>78</b> | SALMON DON(Raw) Raw salmon over sushi rice                    | \$ 18.60                  |  |
| <b>79</b> | TEKKA DON Raw tuna over sushi rice                            | \$ 21.90                  |  |