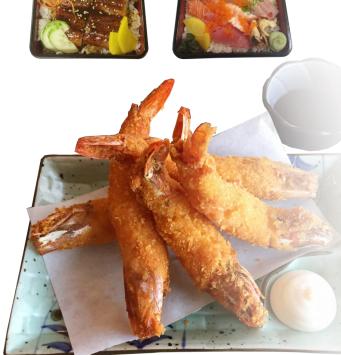

### **TEMPURA**

100

Lightly battered and fried, served with tempura sauce **SET MENU** any choice of the dishes served with miso soup, salad and rice for extra \$6.80

\$11.80

**VEGETABLE TEMPURA** (V)

|     | Seasonal vegetables                                          |         |
|-----|--------------------------------------------------------------|---------|
| 101 | PRAWN TEMPURA Prawn and Seasonal vegetables                  | \$18.90 |
| 102 | <b>SEAFOOD TEMPURA</b> Seasonal seafood and vegetables       | \$18.90 |
| 103 | SALMON TEMPURA Salmon and Seasonal vegetables                | \$16.80 |
| 104 | FISH TEMPURA Sea perch and Seasonal vegetables               | \$12.80 |
| 105 | <b>SQUID RING TEMPURA</b> Squid ring and Seasonal vegetables | \$13.80 |