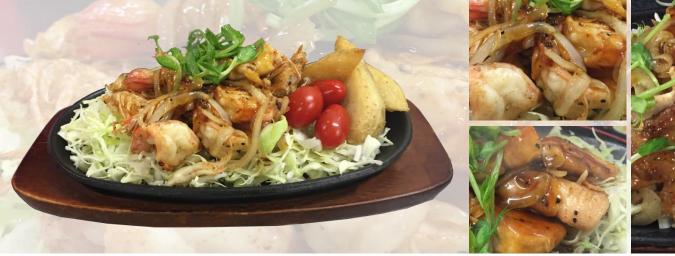

### **T**EPPANYAKI

SET MENU any choice of the dishes served with miso soup, salad and rice for extra \$6.80

| 55 CHICKEN (GF/O)  Japanese style hot plate grilled boneless chicken with vegetable and sauce       | \$ 22.90 |
|-----------------------------------------------------------------------------------------------------|----------|
| 56 BEEF (GF/O)  Japanese style hot plate grilled tenderloin fillet with vegetable and sauce         | \$ 34.90 |
| 57 SALMON (GF/O)  Japanese style hot plate grilled salmon with vegetable and sauce                  | \$ 26.90 |
| 58 TUNA (GF/O)  Japanese style hot plate grilled tuna with vegetable and sauce                      | \$ 28.90 |
| 59 FISH (GF/O)  Japanese style hot plate grilled sea perch with vegetable and sauce                 | \$ 22.90 |
| 60 PRAWN (GF/O)  Japanese style hot plate grilled fresh local tiger prawns with vegetable and sauce | \$ 26.90 |
| 61 SCALLOP (GF/O)  Japanese style hot plate grilled scallops with vegetable and sauce               | \$ 28.90 |
| 62 UNAGI  Japanese style hot plate grilled eel with vegetable and sauce                             | \$ 25.90 |