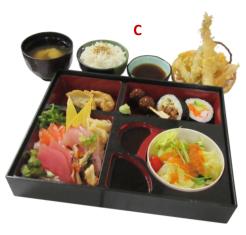

#### BENTO C

Choice of your main dish served with mixed tempura + rice, miso soup, salad, sushi rolls, japanese style beef meatballs & choice of spring roll or gyoza

| MAIN DISHES                     | A       | В       | C       |
|---------------------------------|---------|---------|---------|
| CHIRASHI                        |         | \$25.80 | \$28.80 |
| CHICKEN TERIYAKI                | \$21.80 | \$23.80 | \$26.80 |
| FISH TERIYAKI                   | \$21.80 | \$23.80 | \$26.80 |
| BEEF TERIYAKI                   | \$23.20 | \$25.20 | \$28.20 |
| SALMON TERIYAKI                 | \$23.20 | \$25.20 | \$28.20 |
| TUNA TERIYAKI                   | \$24.80 | \$26.80 | \$29.80 |
| UNAGI                           | \$24.90 | \$26.90 | \$29.90 |
| CHICKEN KATSU                   | \$21.80 | \$23.80 | \$26.80 |
| FISH KATSU                      | \$21.80 | \$23.80 | \$26.80 |
| PRAWN KATSU                     | \$23.80 | \$25.80 | \$28.80 |
| SEAFOOD KATSU<br>(Prawn & Fish) | \$23.80 | \$25.80 | \$28.80 |
| TEMPURA                         | \$21.80 | \$23.80 |         |
| TORI KARAAGE                    | \$21.80 | \$23.80 | \$26.80 |