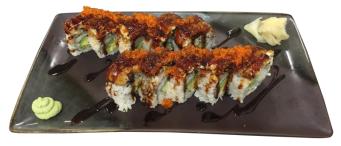

### 53 SPIDER ROLL \$22.20 (10 pieces)

Deep fried soft shell crab, Iceberg lettuce, mayonnaise and cucumber. Topped with tobiko, black sweet sauce and chilli mayo

50 CHICKEN KATSU ROLL

\$ 8.80 (5 pieces) \$15.80 (10 pieces)