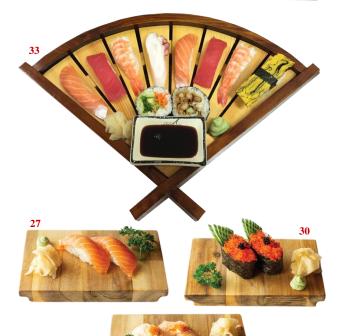

# Sushi Nigiri/Aburi

Small rectangular blocks of vinegar rice topped with a thin slice of raw fish or cooked egg etc with wasabi inside

| 25 TAMAGO (Egg Omelette)                                             | \$ 5.00                |
|----------------------------------------------------------------------|------------------------|
| 26 TUNA (RAW)                                                        | \$ 7.50                |
| 27 SALMON (RAW)                                                      | \$ 6.50                |
| 28 PRAWN                                                             | \$ 6.50                |
| 29 SCALLOP (RAW)                                                     | \$ 8.50                |
| 30 TOBIKO (Caviar)                                                   | \$ 6.50                |
| 31 UNAGI (Eel)                                                       | \$ 10.50               |
| 32 OCTOPUS                                                           | \$ 7.50                |
| 33 DELUXE SUSHI \$13.90 (6pcs)  Assorted sushi roll and nigiri sushi | <b>\$23.90</b> (10pcs) |
| 34 ABURI TUNA (TORCHED)                                              | \$ 8.50                |
| 35 ABURI SALMON (TORCHED)                                            | \$ 7.50                |
| 36 ABURI SCALLOP (TORCHED)                                           | \$ 9.50                |
| 37 ASSORTED ABURI (TORCHED)                                          | <b>\$14.90</b> (4pcs)  |