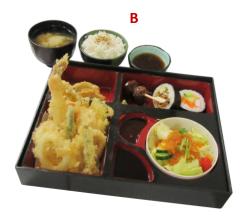

#### **BENTO B**

Choice of your main dish + rice, miso soup, salad, sushi rolls, japanese style beef meatballs & choice of spring roll or gyoza