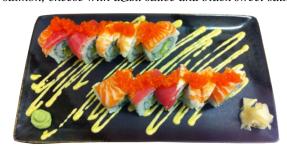

### **51** SALMON ABURI ROLL

\$20.90 (10 pieces)

Mayonnaise, avocado and cucumber. Topped with torch salmon, cheese with azuki sauce and black sweet sauce

**52 RAINBOW ROLL** 

\$ 13.00 (5 pieces) \$22.00 (10 pieces)

Avocado, cucumber and mayonnaise. Topped with raw salmon, raw tuna, prawn and tobiko