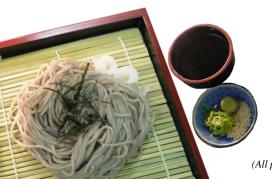

#### 96 ZARU SOBA (V)

\$10.20

Cold Japanese buck wheat noodles served with special dipping sauce, wasabi, crushed ginger & spring onion