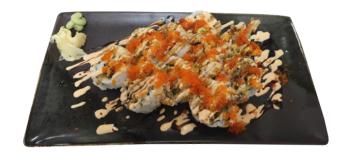

### 53 SPIDER ROLL \$22.20 (10 pieces)

Deep fried soft shell crab, Iceberg lettuce, mayonnaise and cucumber. Topped with tobiko, black sweet sauce and chilli mayo

50 CHICKEN KATSU ROLL

\$ 8.80 (5 pieces) \$15.80 (10 pieces)

Chicken katsu, mayonnaise, cucumber and tamago. Topped with Katsu mayo, chilli mayo and tempura flakes

**54 UNAGI ROLL** 

\$13.90 (5 pieces) \$24.90 (10 pieces)

Unagi, cucumber, mayonnaise and avocado. Topped with tobiko and black sweet sauce