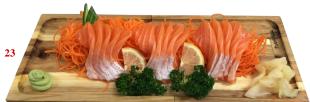

# Sushi Nigiri/Aburi

Small rectangular blocks of vinegar rice topped with a thin slice of raw fish or cooked egg etc with wasabi inside

| \$ 5.00                |
|------------------------|
| \$ 7.50                |
| \$ 6.50                |
| \$ 6.50                |
| \$ 8.50                |
| \$ 6.50                |
| \$ 10.50               |
| \$ 7.50                |
| <b>\$22.90</b> (10pcs) |
| \$ 8.50                |
| \$ 7.50                |
| \$ 9.50                |
|                        |
|                        |