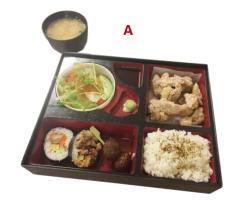

#### **BENTO A**

Choice of your main dish + rice, miso soup, salad, sushi rolls and japanese style beef meatballs

#### **BENTO C**

Choice of your main dish served with mixed tempura + rice, miso soup, salad, sushi rolls, japanese style beef meatballs & choice of spring roll or gyoza

| MAIN DISHES                     | A       | В       | C       |
|---------------------------------|---------|---------|---------|
| CHIRASHI                        |         | \$24.80 | \$27.80 |
| CHICKEN TERIYAKI                | \$18.80 | \$20.80 | \$23.80 |
| FISH TERIYAKI                   | \$18.80 | \$20.80 | \$23.80 |
| BEEF TERIYAKI                   | \$22.80 | \$24.80 | \$27.80 |
| SALMON TERIYAKI                 | \$22.80 | \$24.80 | \$27.80 |
| TUNA TERIYAKI                   | \$24.80 | \$26.80 | \$29.80 |
| UNAGI                           | \$24.80 | \$26.80 | \$29.80 |
| CHICKEN KATSU                   | \$20.80 | \$22.80 | \$25.80 |
| FISH KATSU                      | \$19.80 | \$21.80 | \$24.80 |
| PRAWN KATSU                     | \$22.80 | \$24.80 | \$27.80 |
| SEAFOOD KATSU<br>(Prawn & Fish) | \$21.80 | \$23.80 | \$26.80 |
| TEMPURA                         | \$19.80 | \$21.80 |         |
| TORI KARAAGE                    | \$19.80 | \$21.80 | \$24.80 |