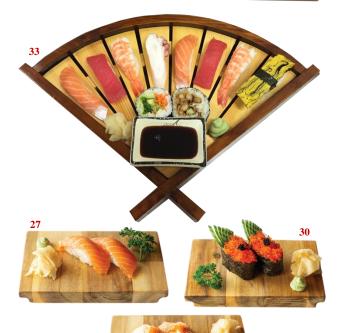

# Sushi Roll/Maki

SET MENU any choice of the dishes served with miso soup and salad for extra \$4.80