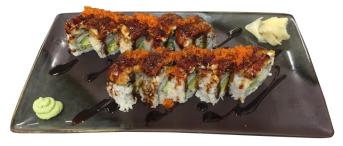

### 53 SPIDER ROLL \$21.90 (10 pieces)

Deep fried soft shell crab, Iceberg lettuce, mayonnaise and cucumber. Topped with tobiko, black sweet sauce and chilli mayo

50 CHICKEN KATSU ROLL

\$ 8.60 (5 pieces) \$15.60 (10 pieces)