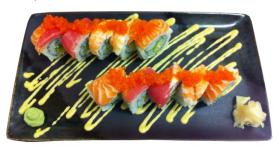

### **51 SALMON ABURI ROLL**

\$20.80 (10 pieces)

Mayonnaise, avocado and cucumber. Topped with torch salmon, cheese with azuki sauce and black sweet sauce

**52 RAINBOW ROLL** 

\$ 12.90 (5 pieces) \$21.90 (10 pieces)

Avocado, cucumber and mayonnaise. Topped with raw salmon, raw tuna, prawn and tobiko