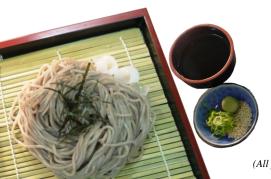

# SOBA

**SET MENU** any choice of the dishes served with miso soup and salad for extra \$4.80

96 ZARU SOBA (V) \$10.20

Cold Japanese buck wheat noodles served with special dipping sauce, wasabi, crushed ginger & spring onion