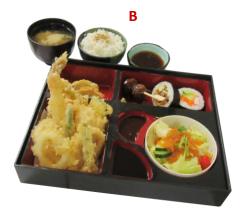

#### **BENTO B**

Choice of your main dish + rice, miso soup, salad, sushi rolls, japanese style beef meatballs & choice of spring roll or gyoza

#### **BENTO C**

Choice of your main dish served with mixed tempura + rice, miso soup, salad, sushi rolls, japanese style beef meatballs & choice of spring roll or gyoza

| MAIN DISHES                     | A       | В       | C       |
|---------------------------------|---------|---------|---------|
| CHIRASHI                        |         | \$24.80 | \$27.80 |
| CHICKEN TERIYAKI                | \$18.80 | \$20.80 | \$23.80 |
| FISH TERIYAKI                   | \$18.80 | \$20.80 | \$23.80 |
| BEEF TERIYAKI                   | \$22.80 | \$24.80 | \$27.80 |
| SALMON TERIYAKI                 | \$22.80 | \$24.80 | \$27.80 |
| TUNA TERIYAKI                   | \$24.80 | \$26.80 | \$29.80 |
| UNAGI                           | \$24.80 | \$26.80 | \$29.80 |
| CHICKEN KATSU                   | \$20.80 | \$22.80 | \$25.80 |
| FISH KATSU                      | \$19.80 | \$21.80 | \$24.80 |
| PRAWN KATSU                     | \$22.80 | \$24.80 | \$27.80 |
| SEAFOOD KATSU<br>(Prawn & Fish) | \$21.80 | \$23.80 | \$26.80 |
| TEMPURA                         | \$19.80 | \$21.80 |         |
| TORI KARAAGE                    | \$19.80 | \$21.80 | \$24.80 |