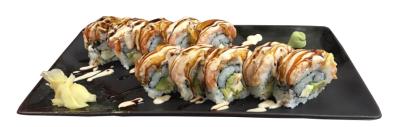

### 53 SPIDER ROLL \$21.90 (10 pieces)

Deep fried soft shell crab, Iceberg lettuce, mayonnaise and cucumber. Topped with tobiko, black sweet sauce and chilli mayo

50 CHICKEN KATSU ROLL

\$ 8.60 (5 pieces) \$15.60 (10 pieces)