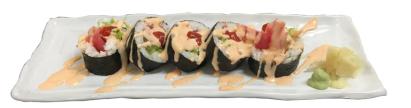

### 49 SPICY TUNA ROLL \$12.20 (5 pieces)

Raw fresh tuna rolled with crispy lettuce, jalapeno and cucumber served with spicy mayonnaise