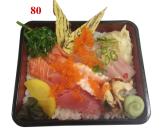

Raw tuna over sushi rice

**80** CHIRASHI (RAW)

\$ 18.80

Assorted sashimi over sushi rice

Katsu

**SET MENU** any choice of the dishes served with miso soup, salad and rice