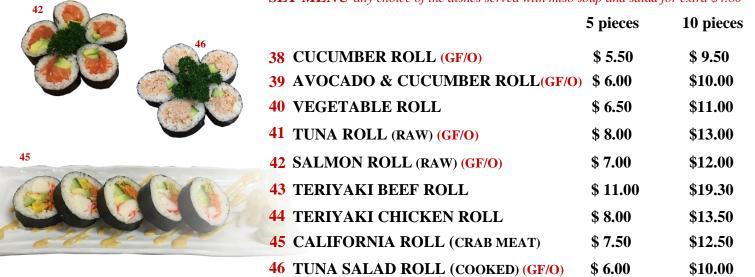

# Sushi Roll/Maki

SET MENU any choice of the dishes served with miso soup and salad for extra \$4.80

## REVERSED ROLL

SET MENU any choice of the dishes served with miso soup and salad for extra \$4.80

**47** TOBIKO ROLL

\$ 9.90 (5 pieces) \$19.50 (10 pieces)

Prawn, cucumber, mayonnaise, avocado and tamago.

Topped with tobiko

48 PRAWN ROLL

\$ 9.00 (5 pieces) \$16.00 (10 pieces)

Prawn tempura, cucumber, mayonnaise and tamago. Topped with tempura flakes, tobiko and azuki sauce.