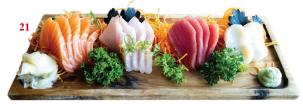

## SASHIMI (GF/O)

**SET MENU** any choice of the dishes served with miso soup, salad and rice for extra \$6.80

|                     | 9 pieces | 15 pieces |
|---------------------|----------|-----------|
| 21 ASSORTED SASHIMI | \$18.80  | \$29.20   |
| 22 TUNA SASHIMI     | \$21.80  | \$31.80   |
| 23 SALMON SASHIMI   | \$16.80  | \$27.80   |
| 24 OCTOPUS SASHIMI  | Market P | rice      |