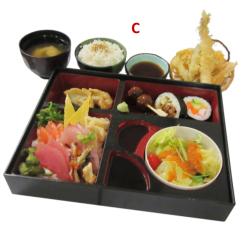

## Bento Box

\*Sushi rolls cannot be changed\*

#### **BENTO A**

Choice of your main dish + rice, miso soup, salad, sushi rolls and japanese style beef meatballs

#### **BENTO B**

Choice of your main dish + rice, miso soup, salad, sushi rolls, japanese style beef meatballs & choice of spring roll or gyoza

#### **BENTO C**

Choice of your main dish served with mixed tempura + rice, miso soup, salad, sushi rolls, japanese style beef meatballs & choice of spring roll or gyoza

| MAIN DISHES                     | A       | В       | C       |
|---------------------------------|---------|---------|---------|
| CHIRASHI                        |         | \$24.80 | \$27.80 |
| CHICKEN TERIYAKI                | \$18.80 | \$20.80 | \$23.80 |
| FISH TERIYAKI                   | \$18.80 | \$20.80 | \$23.80 |
| BEEF TERIYAKI                   | \$22.80 | \$24.80 | \$27.80 |
| SALMON TERIYAKI                 | \$22.80 | \$24.80 | \$27.80 |
| TUNA TERIYAKI                   | \$24.80 | \$26.80 | \$29.80 |
| UNAGI                           | \$24.80 | \$26.80 | \$29.80 |
| CHICKEN KATSU                   | \$20.80 | \$22.80 | \$25.80 |
| FISH KATSU                      | \$19.80 | \$21.80 | \$24.80 |
| PRAWN KATSU                     | \$22.80 | \$24.80 | \$27.80 |
| SEAFOOD KATSU<br>(Prawn & Fish) | \$21.80 | \$23.80 | \$26.80 |
| TEMPURA                         | \$19.80 | \$21.80 |         |
| TORI KARAAGE                    | \$19.80 | \$21.80 | \$24.80 |