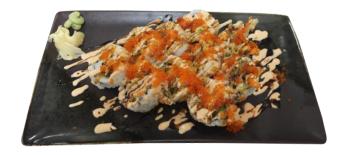

## REVERSED ROLL

SET MENU any choice of the dishes served with miso soup and salad for extra \$4.80

**47** TOBIKO ROLL

\$ 9.90 (5 pieces) \$19.50 (10 pieces)

Prawn, cucumber, mayonnaise, avocado and tamago.

Topped with tobiko

48 PRAWN ROLL

\$ 9.00 (5 pieces) \$16.00 (10 pieces)

Prawn tempura, cucumber, mayonnaise and tamago. Topped with tempura flakes, tobiko and azuki sauce.