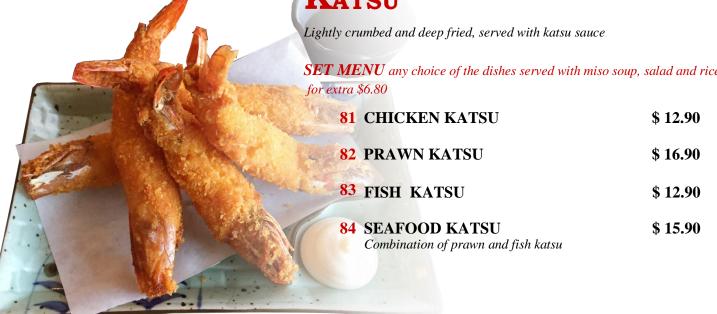

## **Tempura**

100

Lightly battered and fried, served with tempura sauce **SET MENU** any choice of the dishes served with miso soup, salad and rice for extra \$6.80

\$11.80

**VEGETABLE TEMPURA** (V)

|     | Seasonal vegetables                                          |         |
|-----|--------------------------------------------------------------|---------|
| 101 | PRAWN TEMPURA Prawn and Seasonal vegetables                  | \$18.90 |
| 102 | <b>SEAFOOD TEMPURA</b> Seasonal seafood and vegetables       | \$18.90 |
| 103 | SALMON TEMPURA Salmon and Seasonal vegetables                | \$15.90 |
| 104 | FISH TEMPURA Sea perch and Seasonal vegetables               | \$12.80 |
| 105 | <b>SQUID RING TEMPURA</b> Squid ring and Seasonal vegetables | \$13.60 |