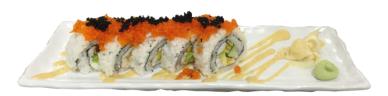

### **51 SALMON ABURI ROLL**

\$20.80 (10 pieces)

Mayonnaise, avocado and cucumber. Topped with torch salmon, cheese with azuki sauce and black sweet sauce

**52 RAINBOW ROLL** 

\$ 12.90 (5 pieces) \$21.90 (10 pieces)

Avocado, cucumber and mayonnaise. Topped with raw salmon, raw tuna, prawn and tobiko