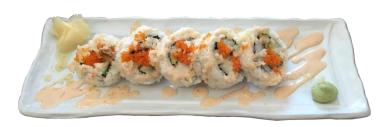

### 53 SPIDER ROLL \$21.90 (10 pieces)

Deep fried soft shell crab, Iceberg lettuce, mayonnaise and cucumber. Topped with tobiko, black sweet sauce and chilli mayo

50 CHICKEN KATSU ROLL

\$ 8.60 (5 pieces) \$15.60 (10 pieces)

Chicken katsu, mayonnaise, cucumber and tamago. Topped with Katsu mayo, chilli mayo and tempura flakes

**54 UNAGI ROLL** 

\$13.90 (5 pieces) \$24.90 (10 pieces)

Unagi, cucumber, mayonnaise and avocado. Topped with tobiko and black sweet sauce