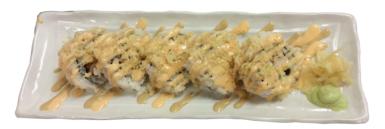

### **51 SALMON ABURI ROLL**

\$20.80 (10 pieces)

Mayonnaise, avocado and cucumber. Topped with torch salmon, cheese with azuki sauce and black sweet sauce

**52 RAINBOW ROLL** 

\$ 12.90 (5 pieces) \$21.90 (10 pieces)