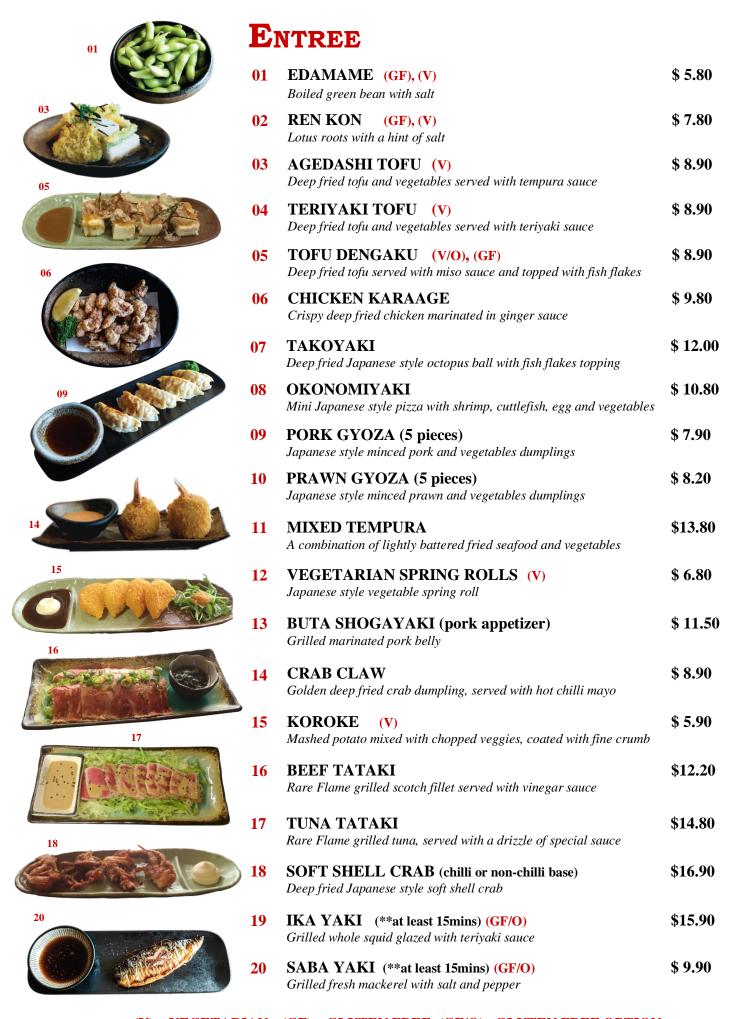

## SASHIMI (GF/O)

**SET MENU** any choice of the dishes served with miso soup, salad and rice for extra \$6.80

|                     | 9 pieces | 15 pieces |
|---------------------|----------|-----------|
| 21 ASSORTED SASHIMI | \$18.80  | \$29.20   |
| 22 TUNA SASHIMI     | \$21.80  | \$31.80   |
| 23 SALMON SASHIMI   | \$16.80  | \$27.80   |
| 24 OCTOPUS SASHIMI  | Market P | rice      |