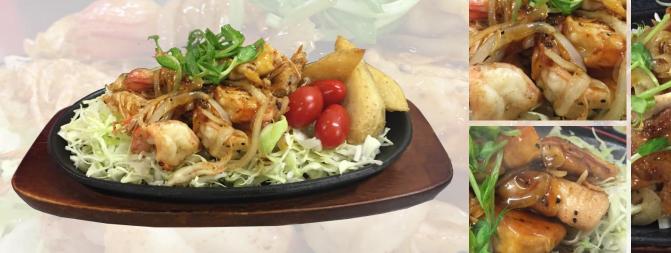

## **T**EPPANYAKI

SET MENU any choice of the dishes served with miso soup, salad and rice for extra \$6.80

| 55 CHICKEN (GF/O)  Japanese style hot plate grilled boneless chicken with vegetable and sauce       | \$ 22.80 |
|-----------------------------------------------------------------------------------------------------|----------|
| 56 BEEF (GF/O)  Japanese style hot plate grilled tenderloin fillet with vegetable and sauce         | \$ 34.90 |
| 57 SALMON (GF/O)  Japanese style hot plate grilled salmon with vegetable and sauce                  | \$ 26.80 |
| 58 TUNA (GF/O)  Japanese style hot plate grilled tuna with vegetable and sauce                      | \$ 28.80 |
| 59 FISH (GF/O)  Japanese style hot plate grilled sea perch with vegetable and sauce                 | \$ 22.80 |
| 60 PRAWN (GF/O)  Japanese style hot plate grilled fresh local tiger prawns with vegetable and sauce | \$ 25.90 |
| 61 SCALLOP (GF/O)  Japanese style hot plate grilled scallops with vegetable and sauce               | \$ 28.80 |
| 62 UNAGI  Japanese style hot plate grilled eel with vegetable and sauce                             | \$ 25.90 |