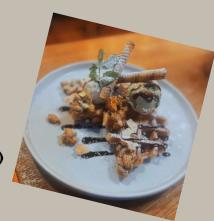

### Chef's favourite Waffle £10

1 waffle, crispy chicken, bacon, spicy maple syrup (Choices of Spicy or Non Spicy)

Kindly inform our team members for any allergies @Cafe Wood