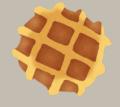

### Waffles

### £2.8

Two waffles £5

One waffle

(Choices of chocolate, strawberry or caramel topping sauce)