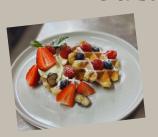

#### Cafe Wood's Waffles £9.5

2 waffles, 2 scoops of ice cream, wafer curls, candied nuts and topping sauce

(Choices of crunchy caramelized pistachio or crispy almond flakes) (Choices of chocolate, strawberry or caramel topping sauce)