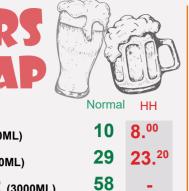

#### HAPPY HOUR TIL 8PM. NOT VALID ON FRI & SAT, EVE OF PH & PH

Normal HH

| BEERS ON TAP          | Normal |                          |
|-----------------------|--------|--------------------------|
| TIGER PINT (470ML)    | 10     | 8.00                     |
| TIGER JUG (1300ML)    | 29     | <b>23</b> . <sup>2</sup> |
| TIGER TOWER (3000ML)  | 58     | -                        |
| GUINNESS PINT (560ML) | 15     | <b>12.</b> º             |
| Specialty             | l      |                          |
| BEER                  | 5      |                          |
| CARLSBERG SMOOTH      | Normal | HH                       |
| DRAUGHT (325ML)       | 10     | 8.00                     |
|                       | 10     | <b>8</b> 00              |

| DRAUGHT (325ML)              | 10 | <b>8.</b> <sup>00</sup>  |
|------------------------------|----|--------------------------|
| BUDWEISER (355ML)            | 10 | <b>8.</b> <sup>00</sup>  |
| CORONA EXTRA (355ML)         | 10 | <b>8.</b> <sup>00</sup>  |
| HEINEKEN SILVER (330ML)      | 10 | <b>8.</b> <sup>00</sup>  |
| KRONENBOURG<br>BLANC (330ML) | 12 | <b>9</b> . <sup>60</sup> |
| KILKENNY (440ML)             | 14 | <b>11.</b> <sup>20</sup> |
| ERDINGER DUNKEL              |    | 12.00                    |
| ERDINGER YEAST               | 15 | <b>12.</b> 00            |
|                              |    |                          |