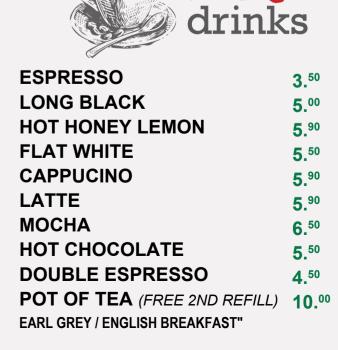

| <b>6</b> . <sup>90</sup> |
|        |                                                          | GRAPEFRUIT ELDERFLOWER                                                               | -                        |
|        |                                                          | CUCUMBER COOLER                                                                      | <b>6</b> . <sup>90</sup> |
| 10     | 8.00                                                     | CUCUMBER COOLER                                                                      | <b>6.</b> <sup>90</sup>  |
| 13     | <b>10.</b> <sup>40</sup>                                 |                                                                                      |                          |







SOFT DRINKS

**5**.<sup>00</sup>