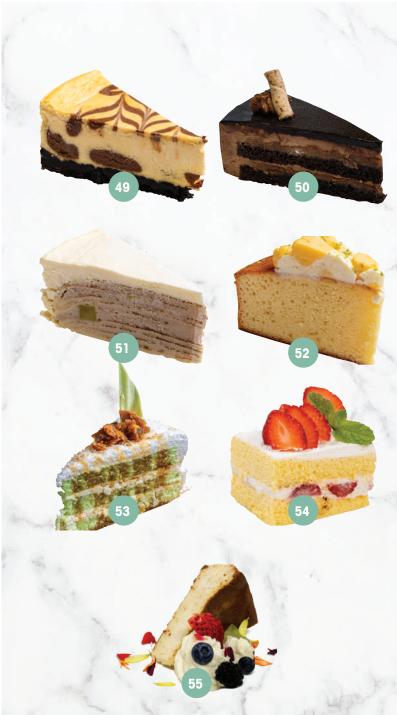

### DESSERT OF THE MONTH

|  | 49. | 能多益奧利奧芝士蛋糕<br>Nutella Oreo Cheesecake        | \$8.90 |
|--|-----|----------------------------------------------|--------|
|  | 50. | 巧克力花生蛋糕<br>Chocolate Peanut Butter Cake      | \$8.90 |
|  | 51. | 芋头甜薯千层蛋糕<br>Yam & Sweet Potato<br>Crepe Cake | \$9.90 |
|  | 52. | 柠檬蛋糕<br>Lemon Travel Cake                    | \$8.90 |
|  | 53. | 椰丝椰糖香兰蛋糕<br>Ondeh-Ondeh Cake                 | \$6.90 |
|  | 54. | 草莓海绵蛋糕<br>Strawberry Shortcake               | \$8.90 |
|  | 55. | 岩烧芝士蛋糕<br>Burnt Cheesecake                   | \$8.90 |
|  |     |                                              |        |