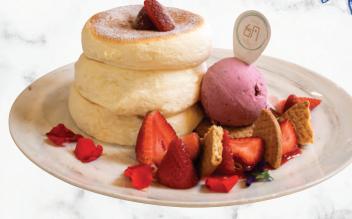

## 招牌厚烧松饼

40. 厚烧松饼 佐蜂巢冰淇淋, 综合莓果与饼干碎片

Souffle Stackers with Honeycomb Ice Cream

\$17.90

41. 厚烧松饼佐香草冰淇淋, 大白兔奶油,大白兔牛奶布丁 与饼干碎片 🔊 😂

Souffle Stackers with White Rabbit Milk Pudding and Vanilla Ice Cream \$17.90

42. 厚烧松饼佐鲜草莓,杏仁饼, 莓果冰淇淋与草莓奶酪酱

Souffle Stackers with Strawberry, Almond Biscuit, Berry Ice Cream & Strawberry Cheese Sauce

\$17.90

[All desserts preparation time: 15-20 mins]