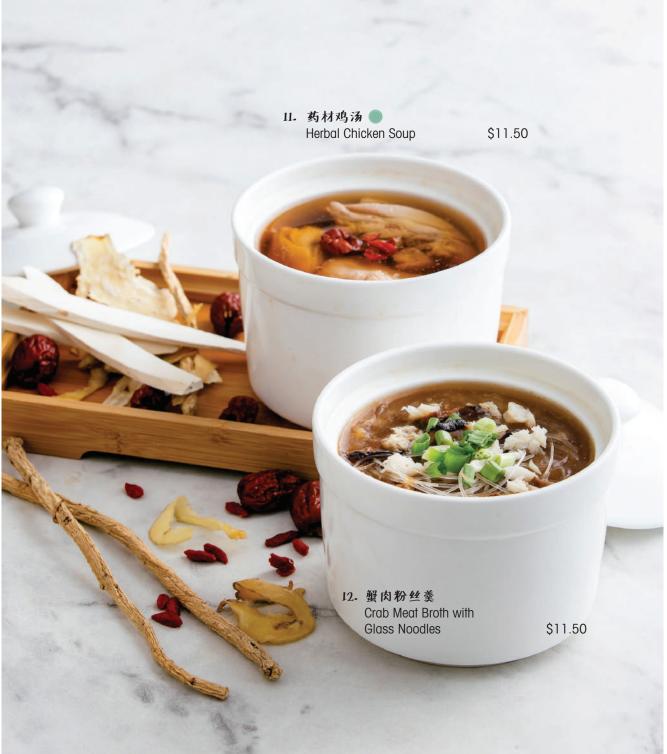

# 台风汤 ==== TYPHOON SOUPS

台风快炒 \*\*\*\*\*
VEGETABLES & TOFU

13. 香蒜炒时蔬 Daily Vegetables

\$9.90

14. 砂煲干煸四季豆炒大肠 Claypot Sautéed String Beans with Pork Intestines

\$10.90

15. 砂煲三杯鸿禧菇 Claypot Sanbei Shimeiji Mushroom

\$10.90

16. 砂煲豆豉酱蚵仔豆腐茄子 Claypot Black Bean Tofu with Oyster and Eggplant

\$12.90

17. 砂煲丝瓜啦啦

Claypot Lala with Silky Gourd \$12.90