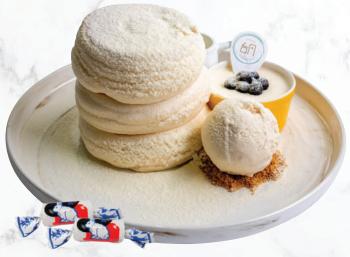

## 招牌厚烧松饼

40. 厚烧松饼 佐蜂巢冰淇淋, 综合莓果与饼干碎片

Souffle Stackers with Honeycomb Ice Cream

\$17.90

41. 厚烧松饼佐香草冰淇淋, 大白兔奶油,大白兔牛奶布丁 与饼干碎片 🔊 😂

Souffle Stackers with White Rabbit Milk Pudding and Vanilla Ice Cream \$17.90

42. 厚烧松饼佐鲜草莓,杏仁饼, 莓果冰淇淋与草莓奶酪酱

Souffle Stackers with Strawberry, Almond Biscuit, Berry Ice Cream & Strawberry Cheese Sauce

\$17.90

[All desserts preparation time: 15-20 mins]