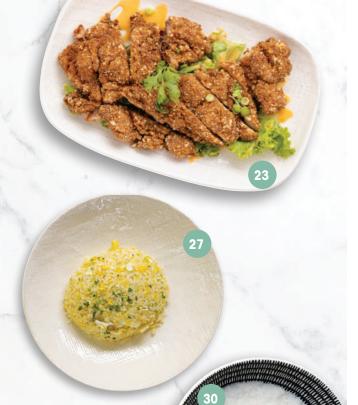

#### MEAT AND POULTRY

22

**22.** 砂煲三杯鸡 Claypot Sanbei Chicken \$10.90

23- 乳香炸鸡排 Deep-fried Chicken Chop with Fermented Beancurd

\$10.90

24. 椒香肉碎豆腐 Minced Pork and Tofu in Sweet and Spicy Sauce

\$12.90

25. 加拿大炸猪排 Panko Canadian Pork Chop

\$10.90

26. 卤蛋 Braised Egg \$2.00

**27- 炒饭** Fried Rice \$8.90

**28. 拉面 (干)**La Mian (Dry) \$6.90

29. 面线 Mee Sua \$6.90

30- 番薯粥 Sweet Potato Porridge \$4.90

31. **米饭** White Rice \$1.50