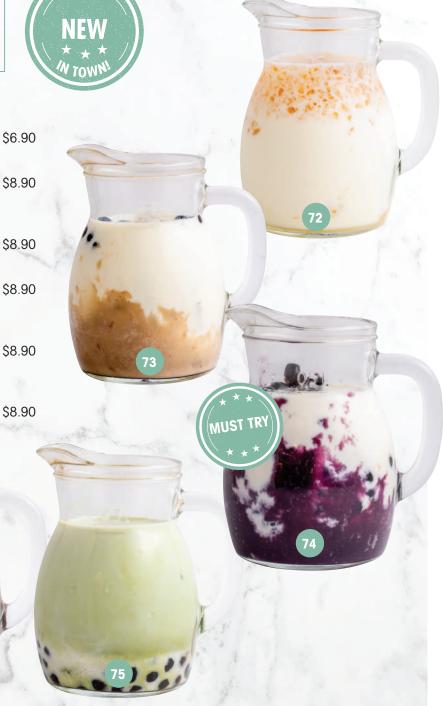

## 鲜奶系列 ※※

#### FRESH MILK SERIES

#### **Selection of Topping:**

- Black Tapioca Pearls (珍珠)
- Grass Jelly (仙草)

72. 椰奶与桃胶 (热/冷) Coconut Milk Peach Gum (Hot/Cold)

\$6.90

73. 大甲芋头鲜奶 (热/冷)

Dajia Taro Fresh Milk (Hot/Cold) \$8.90

74. 紫薯鲜奶 (热/冷)

**Sweet Potato** Fresh Milk (Hot/Cold)

\$8.90

75. 抹茶鲜奶 (热/冷)

Matcha Fresh Milk (Hot/Cold)

76. 巧克力鲜奶与布丁 (冷)

Chocolate Fresh Milk

with Pudding (Cold) \$8.90

77. 现泡咖啡鲜奶 (热/冷) Caramel Coffee Fresh Milk