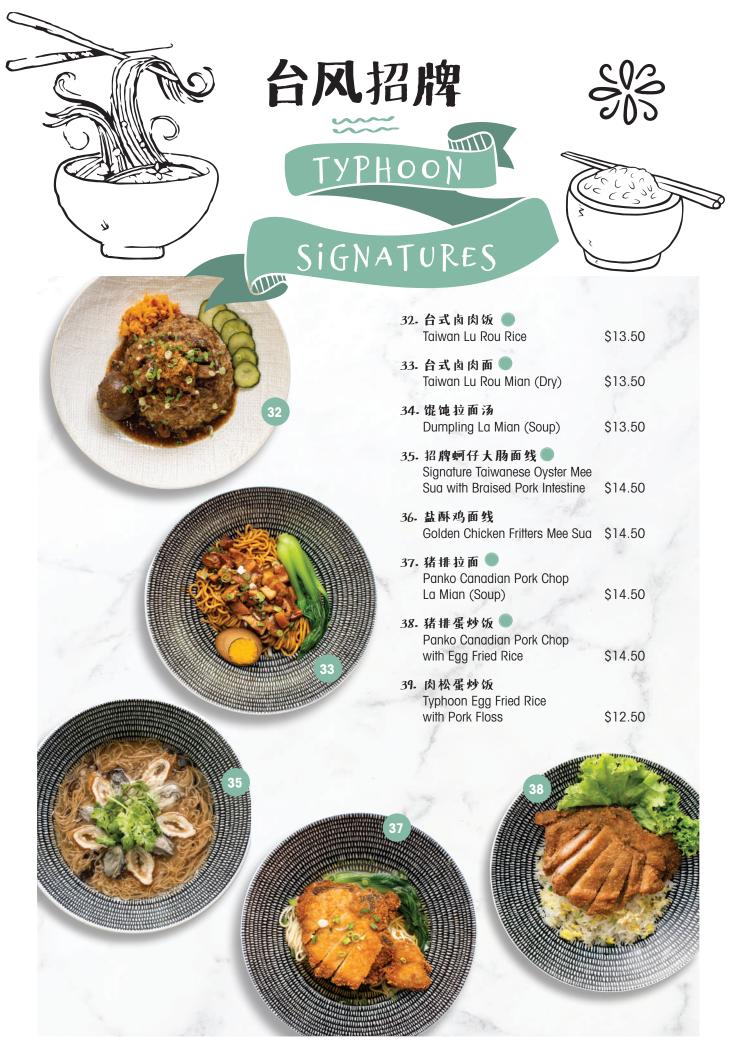

# 台风汤 ==== TYPHOON SOUPS

台风快炒 \*\*\*\*\*
VEGETABLES & TOFU

13. 香蒜炒时蔬 Daily Vegetables

\$9.90

14. 砂煲干煸四季豆炒大肠 Claypot Sautéed String Beans with Pork Intestines

\$10.90

15. 砂煲三杯鸿禧菇 Claypot Sanbei Shimeiji Mushroom

\$10.90

16. 砂煲豆豉酱蚵仔豆腐茄子 Claypot Black Bean Tofu with Oyster and Eggplant

\$12.90

17. 砂煲丝瓜啦啦

Claypot Lala with Silky Gourd \$12.90