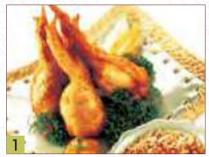

## APPETIZER

| 1 | Boneless Chicken Wings (min. 2 pcs) | \$4.90/pc |
|---|-------------------------------------|-----------|
| 2 | Fish Cakes (min. 2 pcs)             | \$4.90/pc |
| 3 | Rice Crackers                       | \$10.50   |
| 4 | Deep Fried Spring Rolls             | \$11.00   |
| 5 | Thai Satay Chicken (1/2 Dozen)      | \$16.00   |
| 6 | Combination Platter of Appetizer    | \$27.00   |