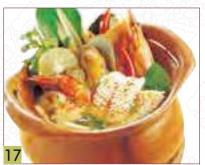

# CURRY

| 15 | Green Curry w Beef / Chicken | \$26.00 |
|----|------------------------------|---------|
| 16 | Red Curry w Beef / Chicken   | \$26.00 |

|    | SOUP                                  | Single<br>serving | Per Pot<br>(2-3 persons |
|----|---------------------------------------|-------------------|-------------------------|
| 17 | Tom Yum Soup w Prawns / Seafood       | \$14.00           | \$27.00                 |
| 18 | Tom Yum Soup w Chicken / Beef         | \$12.00           | \$23.00                 |
| 19 | Tom Kha Gai (Chicken in Cocunut Milk) | \$12.00           | \$23.00                 |