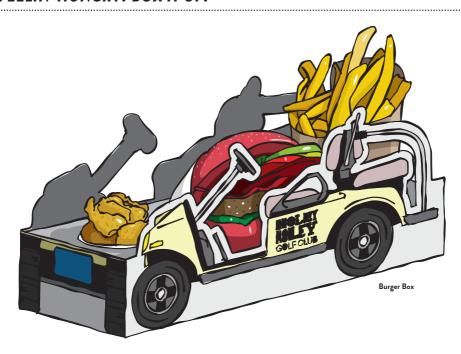

#### FEELIN' HUNGRY? BOX IT UP!

Burger Box 🚾

Your ticket out of the sandbox. Your choice of burger plus a serve of fries and a soft drink (excludes Monster Burger).

Upgrade to a beer for an extra

Hotdog Box