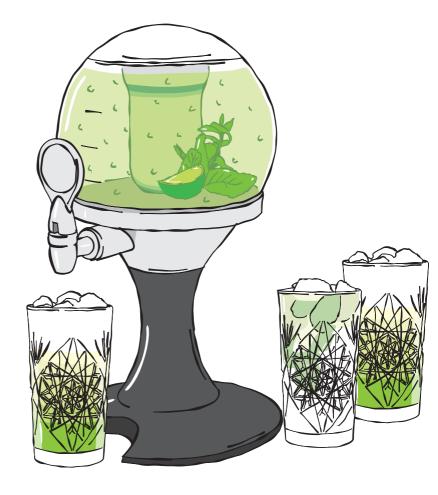

#### **COCKTAIL BALLOON - 3LTR**

# Into The Drink

An enticing combination of Captain Morgan's Spiced Rum, blue curacao, prosecco, fresh lime topped with a mix of ginger beer, Sprite and soda.

## Greenkeeper

99++

A delightful combination of Tanqueray Gin, Midori and lime juice finished with elderflower and Somersby cider.

# Fairway to Heaven

99

A refreshing mix of Ketel One Vodka, peach schnapps, pinot grigio, pink grapefruit, lemon and lime juice topped with a mix of soda and Sprite.