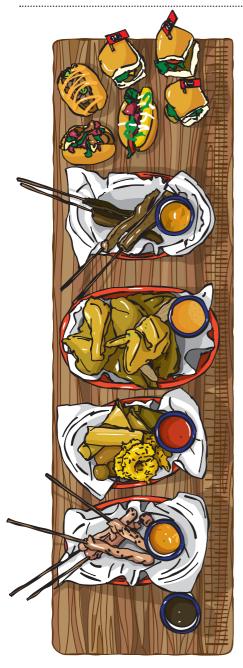

#### SHARING IS CARING

Fried Chicken Wings 19" Trio of Mini Hotdogs 20"

20\*\*

1/2 kg Spicy chicken wings, pickled vegetables and your Chef's selection of three mini hotdogs. choice of sauce.

Choose your heat level below

Trio of Mini Burgers

Ma La

Chef's selection of three mini burgers.

Chicken Satay

Whole Chicken
4 hour Sous Vide chicken, fried to perfection with a

Six grilled chicken skewers with spicy peanut sauce. 4 nour Sous vide chicken, fried to perfection with selection of dipping sauces.

Golden Basket 15" Wild West Nachos 19"

Fried selection of spring rolls, samosas, coconut prawns, cuttlefish balls and sweet chilli sauce.

Corn chips, spiced tomato salsa, guacamole, sour cream, jalapenos, chicken floss and parmesan cheese.