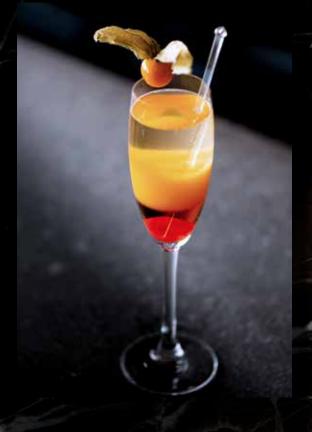

#### Mango Tree Fizz 14.5

Amaretto Disaronno (almond) liqueur, fresh mango juice, cocktail cherry, topped up with Champagne