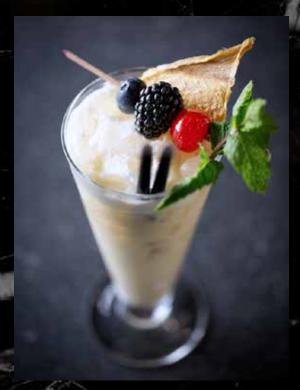

### Non-Alcoholic Cocktails

Mango Tree Paradise 9
A combination of our five favourite fresh juices: orange, mango, raspberry, strawberry and cranberry

Strawberry Monkey 8.5 Orange juice, pineapple juice, banana purée and coconut cream, with fresh strawberries