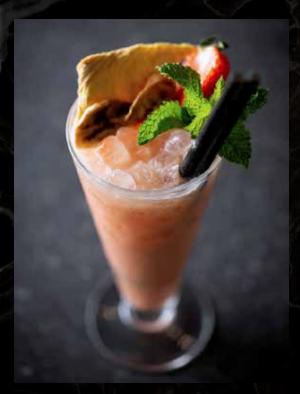

#### Mango Colada 15.5

Havana Especial rum, Amaretto Disaronno (almond) liqueur, fresh pineapple juice, passion fruit juice, fresh mango juice, coconut cream and coconut milk.

Served in a fresh pineapple bowl.