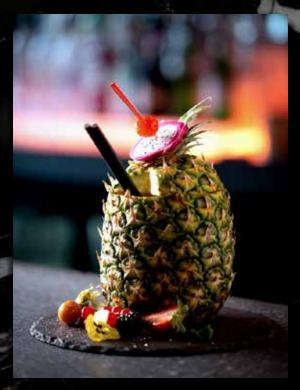

#### Mango Colada 15.5

Havana Especial rum, Amaretto Disaronno (almond) liqueur, fresh pineapple juice, passion fruit juice, fresh mango juice, coconut cream and coconut milk.

Served in a fresh pineapple bowl.