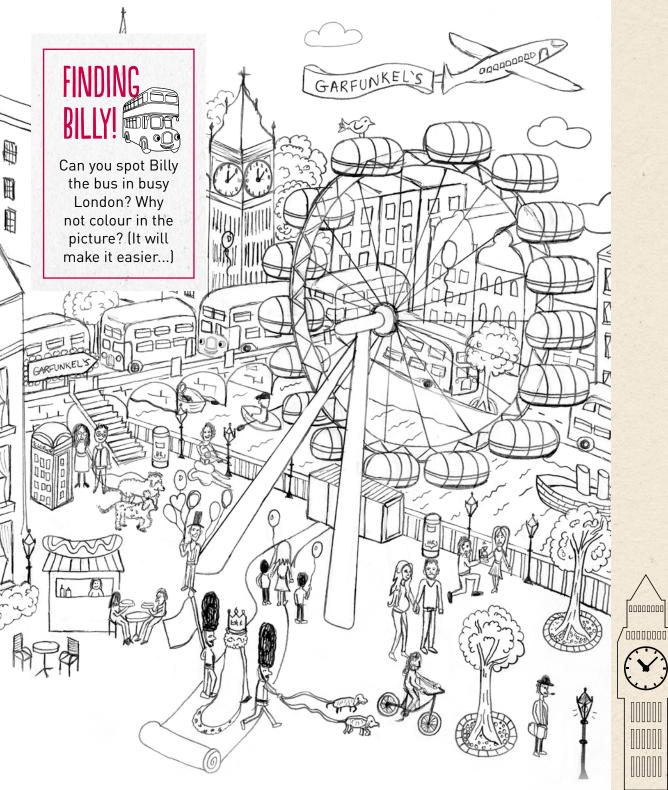

### AMAZING LONDON

Can you find your way through the maze to get to the Big Ben?