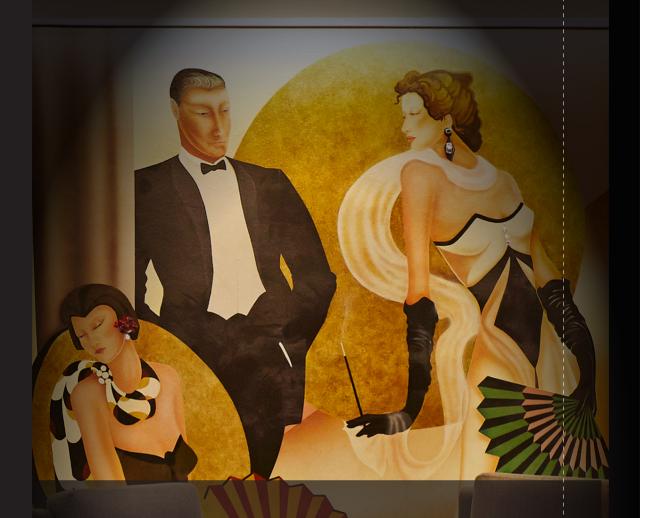

The unique wall murals spreading across the bar portray the Great Gatsby Era during the early 1920s, also nicknamed as the "Jazz Age". It refines and encompasses the bar lounge image, fitting the era where free, expression, and individuality are celebrated. Live and Jazz music nights, are also incorporated within the bar to further express its personality.