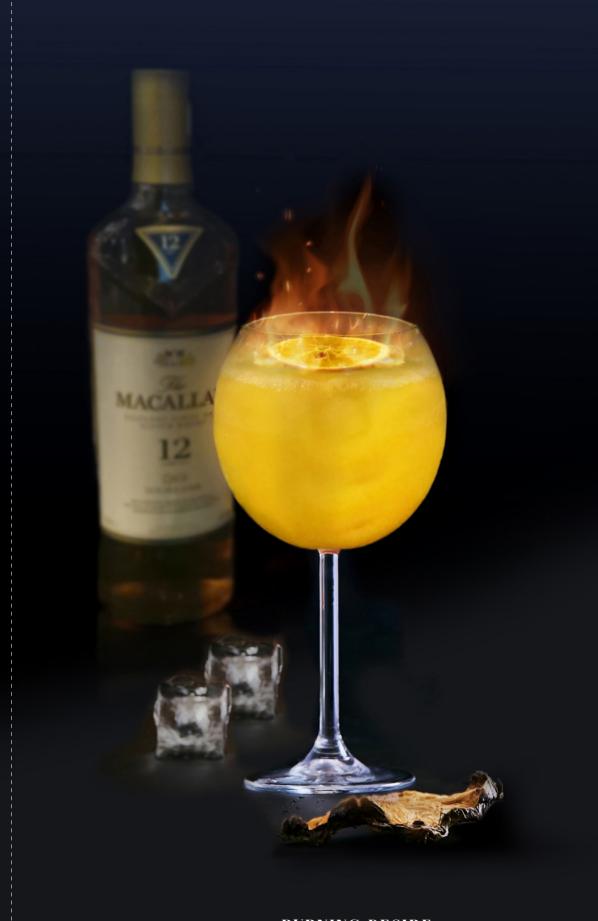

# THE MACALLAN COCKTAIL

| SPECIAL COCKTAIL | GLS |
|------------------|-----|
| Burning Desire   | 28  |
| Elchies in Pink  | 28  |

#### **BURNING DESIRE**

Macallan Double Cask 12 Years Old, Red Fuji Apple Puree, Smoked Oak Syrup, Mojito Mint Syrup, Lime Juice and Soda Water