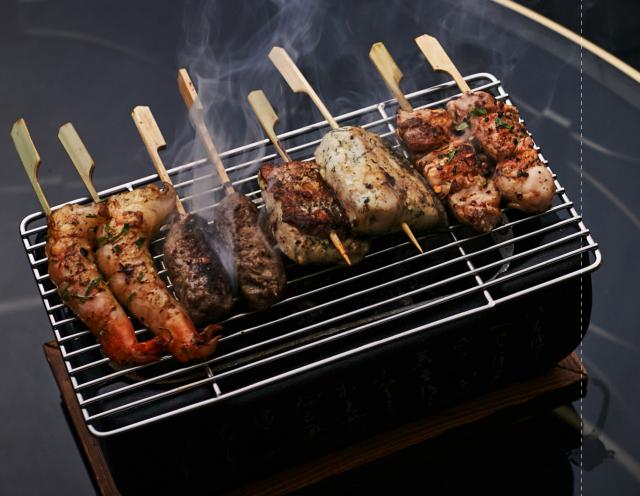

## BITES & SHARING

CHARCOAL GRILLED MIXED GRILL

Lamb Kebab, Prawn, Fish, Chicken

#### APPETIZER

| Classic Fries 🛭                                                                                                                                        | 14      |
|--------------------------------------------------------------------------------------------------------------------------------------------------------|---------|
| Spicy Potato Wedges 🕮                                                                                                                                  | 16      |
| Truffle Fries 🕮                                                                                                                                        | 16      |
| Vegetable Spring Rolls 🕮 (6pcs)                                                                                                                        | 16      |
| Crispy Calamari                                                                                                                                        | 18      |
| Chicken Satay with condiments (6pcs / 12pcs)                                                                                                           | 18 / 28 |
| Nachos signature<br>Ground Angus Meat, Chilli Corn Carne, Tomato Salsa,<br>Cheddar Cheese, Guacamole, Jalapeño                                         | 22      |
| Charcoal Grilled Mixed Platter<br>Lamb Kebab, Prawn, Fish, Chicken                                                                                     | 24      |
| Spanish Charcuterie Platter serves 2 pax signature<br>Manchego Cheese, Iberico Cheese, Jamón Serrano, Chorizo,<br>Salami, Stuffed Olives, Crusty Bread | 38      |
| Spanish Tapas Platter serves 2 pax<br>Gambas Al Ajillo, Almehas A La Española, Chicken Empanadas,<br>Patatas Bravas, Chorizos Al Vino Blanco           | 38      |