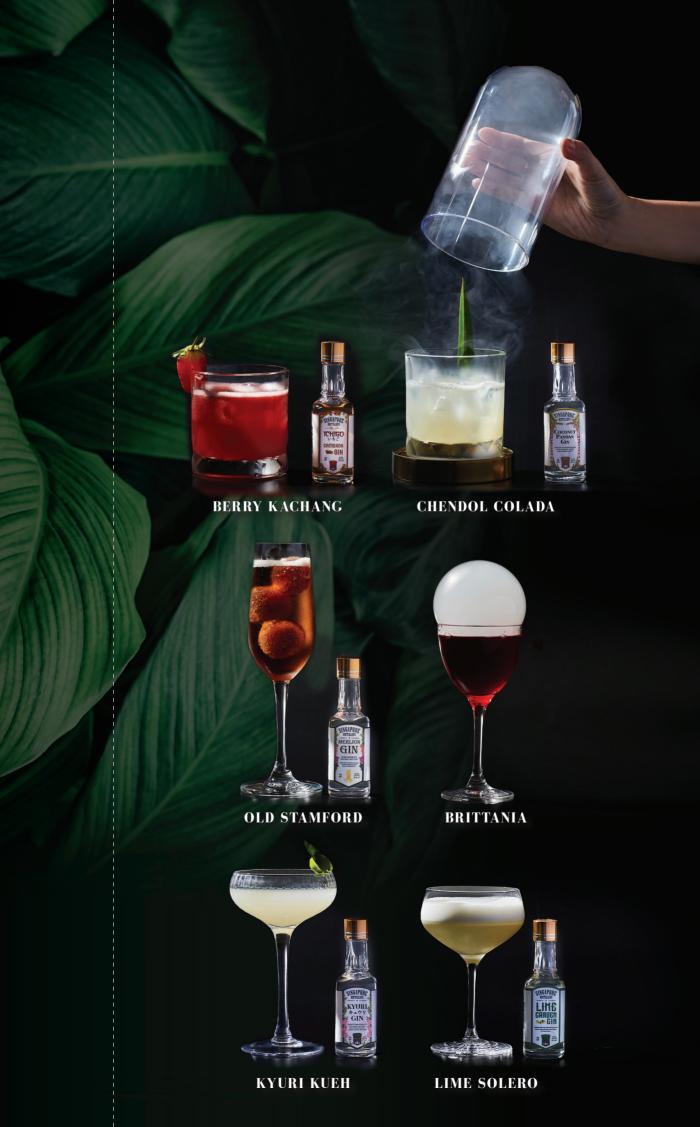

# SINGAPORE DISTILLERY

| SPIRITS         | GLS | BTL |
|-----------------|-----|-----|
| Coconut Pandan  | 20  | 258 |
| Ichigo Cameron  | 20  | 258 |
| Kyuri Gin       | 20  | 258 |
| Lime Garden Gin | 20  | 258 |
| Merlion Gin     | 20  | 258 |
| Merlion Vodka   | 20  | 258 |

# SINGAPORE DISTILLERY COCKTAIL SPECIAL

| COCKTAIL                                         | GLS |
|--------------------------------------------------|-----|
| Chendol Colada                                   | 22  |
| Coconut Pandan Gin, Coconut, Lime Juice, Pandan  |     |
| Berry Kachang                                    | 22  |
| Ichigo Cameron, Strawberry, Lime Juice,          |     |
| Grenadine Syrup                                  |     |
| Kyuri Kueh                                       | 22  |
| Kyuri Gin, Lime Juice, Curry Powder/Leaves       |     |
| Lime Solero                                      | 22  |
| Lime Garden Gin, Lime Juice, Tonic Water         |     |
| Old Stamford                                     | 22  |
| Merlion Gin, Prosecco Wine, BOLS Crème De Cassis |     |
| Brittania                                        | 22  |
| Merlion Vodka, Lairds Applejack, Lime Juice,     |     |
| Grenadine Syrup                                  |     |