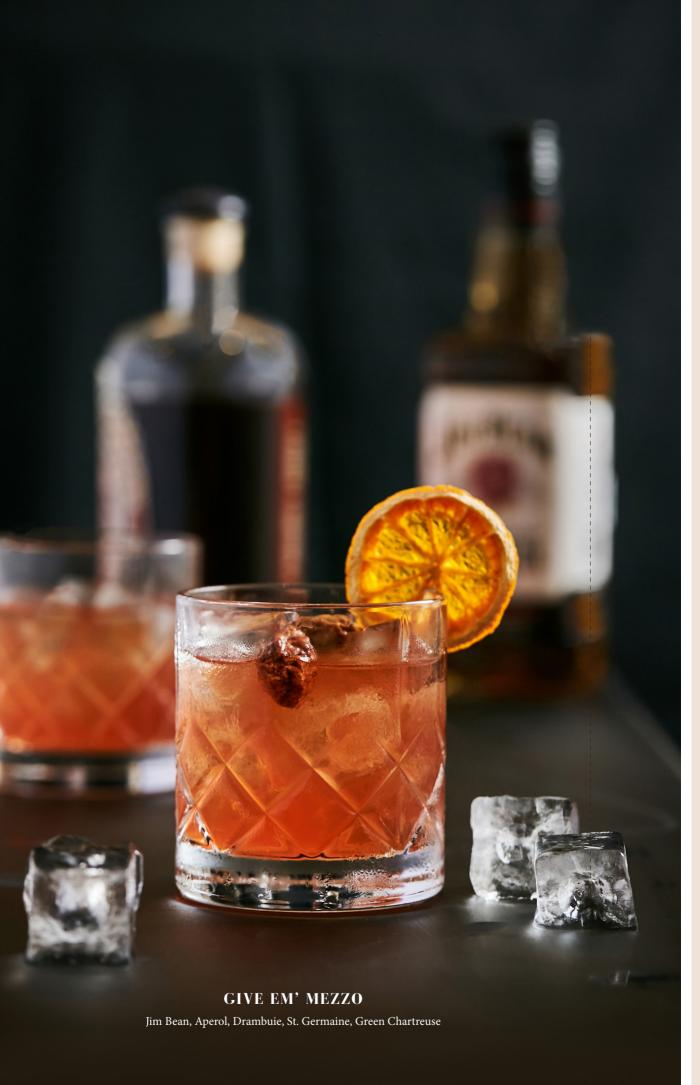

#### SIGNATURE COCKTAIL

| SIGNATURE COCKTAIL | GLS |
|--------------------|-----|
| Give Em' Mezzo     | 20  |
| Orchard Sling      | 20  |
| Claymore Sling     | 20  |