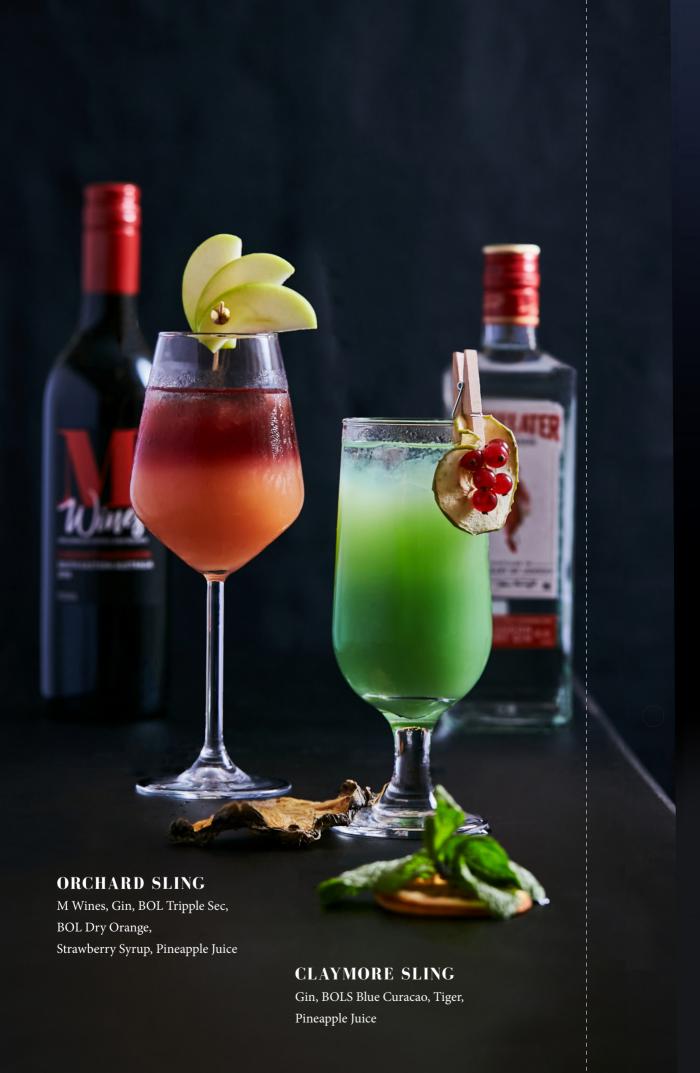

#### SIGNATURE COCKTAIL

| SIGNATURE COCKTAIL | GLS |
|--------------------|-----|
| Give Em' Mezzo     | 20  |
| Orchard Sling      | 20  |
| Claymore Sling     | 20  |