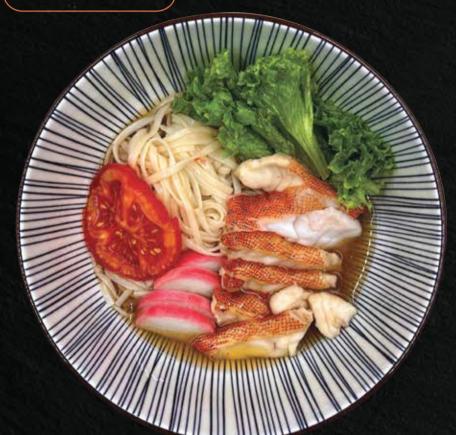

## **SEAFOOD INANIWA UDON**

\$24

**IPPAI SIGNATURE DISH** 

NIGIRI SUSHI (5PCS) \$15

NIGIRI ABURI SUSHI (5PCS \$18

**CHIRASHI DON** \$22

**SALMON AVOCADO DON** \$22

TENDON \$18