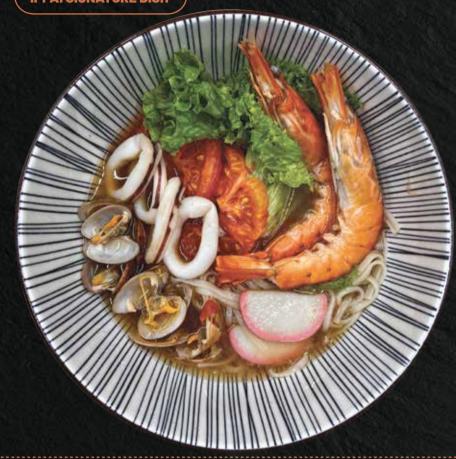

## **SEAFOOD INANIWA UDON**

\$24

**IPPAI SIGNATURE DISH** 

NIGIRI SUSHI (5PCS) \$15

NIGIRI ABURI SUSHI (5PCS \$18

**CHIRASHI DON** \$22

**SALMON AVOCADO DON** \$22

TENDON \$18