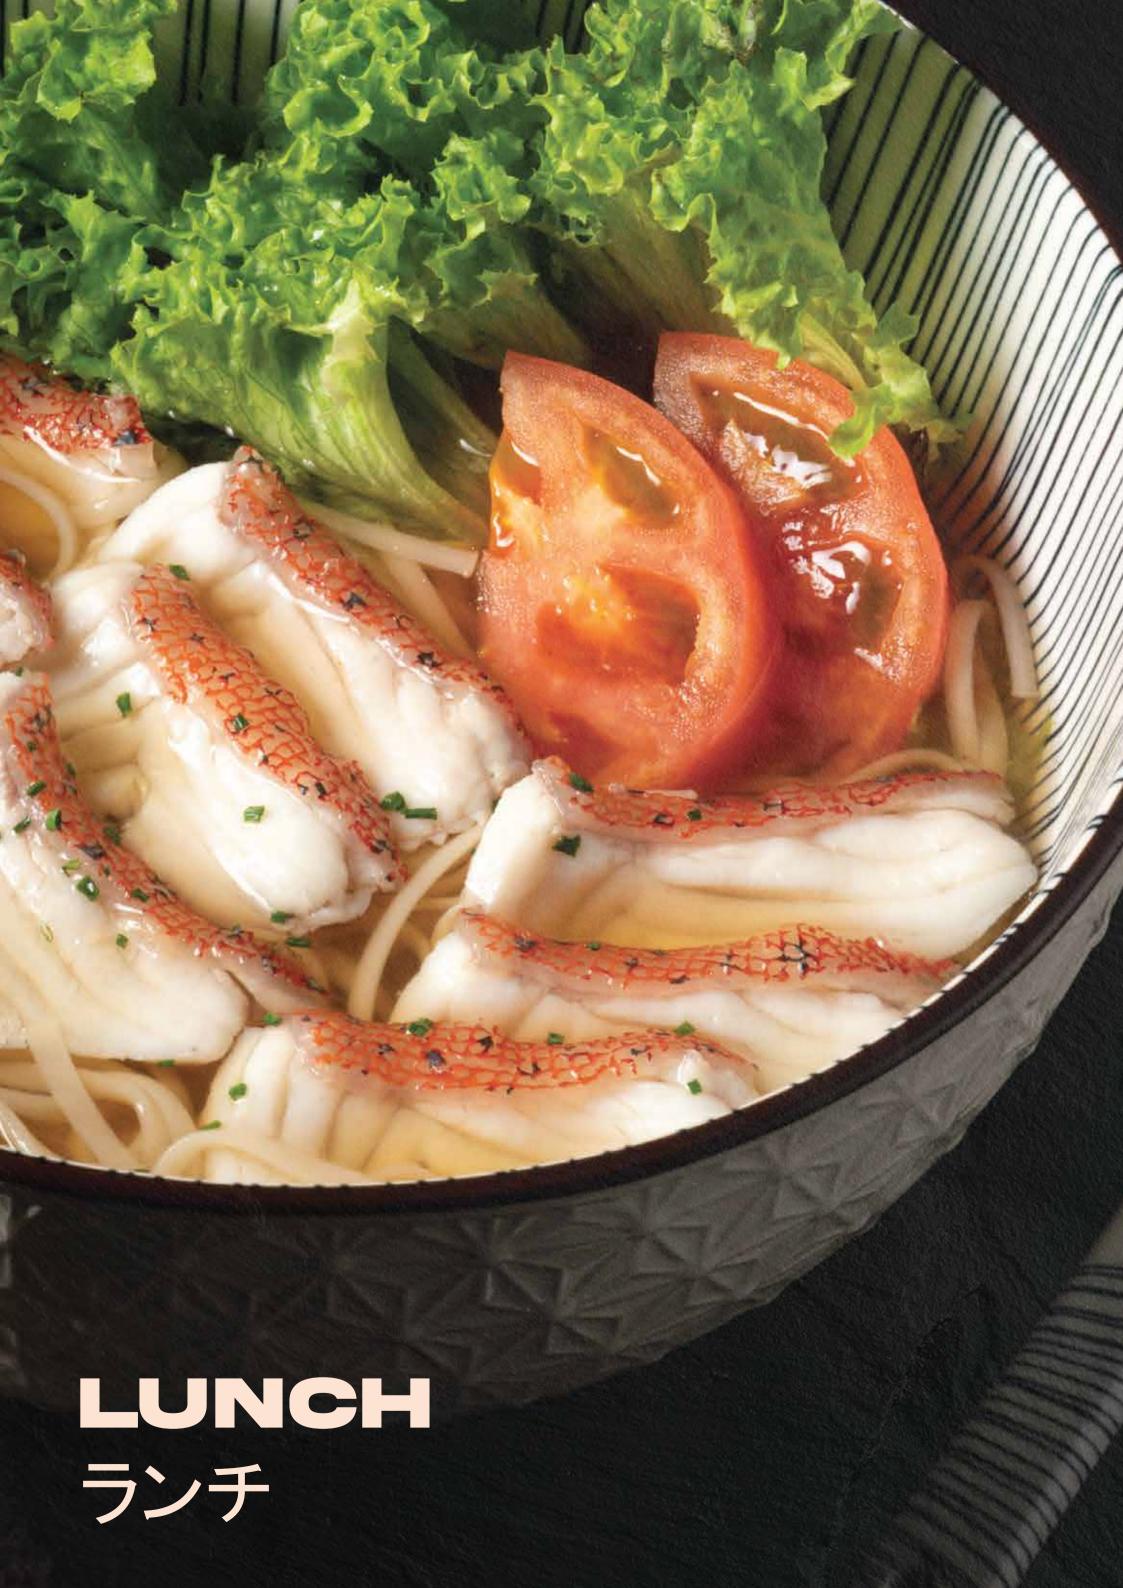

## **LUNCH** ランチ

Add-on \$3 Set Meal (Includes Karaage, Green Tea) | Sushi & Donburi Served with Salad & Miso Soup

\$22

IPPAI SIGNATURE DISH