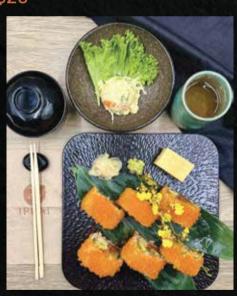

## **LUNCH** ランチ

Add-on \$3 Set Meal (Includes Karaage, Green Tea) | Sushi & Donburi Served with Salad & Miso Soup

\$22

IPPAI SIGNATURE DISH