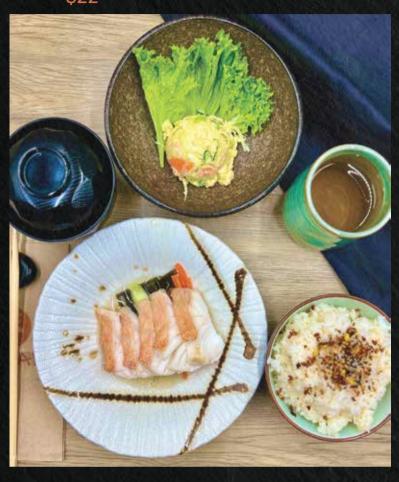

## **LUNCH** ランチ

Add-on \$3 Set Meal (Includes Karaage, Green Tea) | Sushi & Donburi Served with Salad & Miso Soup

\$22

IPPAI SIGNATURE DISH