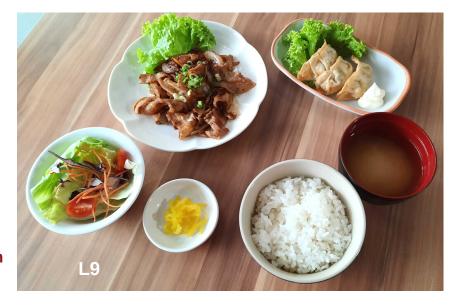

### L9 PORK Shogayaki and Fried Chicken Gyoza set

(pork belly slices sauteed with ginger and onion)

\$16.80