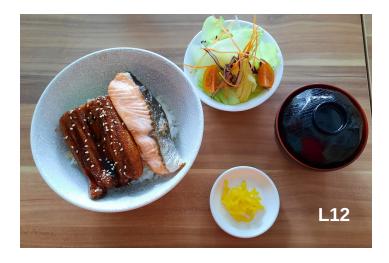

#### L11 BEEF Yakiniku and Fried Chicken Gyoza set

(sliced beef sauteed with Japanese barbecue sauce and onions)

\$17.80

L12 SALMON & UNAGI set (Choice for salmon: Mentaiyaki/Teriyaki/Shio) \$20

L13 UNAGI Kabayaki set \$20