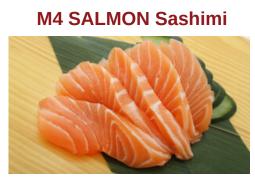

### Sashimi

Mille Crepe
Flavours available:
Matcha Red Bean
Hokkaido Milk
Chocolate ★ NEW ★
\$5 each
(u.p. \$6)

Note: Images are for illustration purposes only. Actual presentation may vary. Please inform us if you have any dietary restrictions.