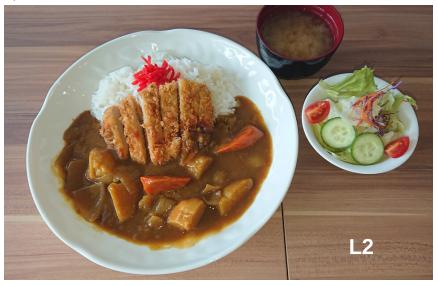

# Dfyky Signature all day sets (定食)

L1 CHICKEN Katsu Curry Rice Set

\$15.90

L2 TONKATSU (PORK loin) Curry Rice Set

\$15.90

L3 PUMPKIN croquette Curry Rice Set

\$13.90

L4 SALMON Katsu Curry Rice Set

\$16.90

L5 Ebi Fry (breaded PRAWNS) Curry Rice

Set

\$16.90

**L6 Kofuku Signature** Salmon Ikura Zuke don set

Raw marinated salmon slices with salmon roe over rice

\$16.90

L7 Salmon Tobikko Zuke don set Raw marinated salmon slices with flying fish roe over rice Aburi available upon request