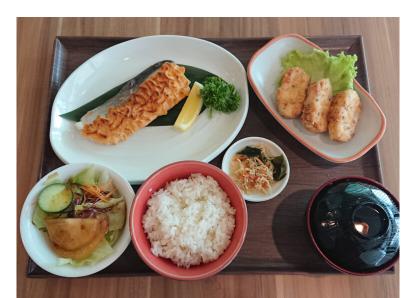

# L8 Salmon Mentaiyaki (salted pollack roe mayo) with Special Tofu Age Set

Salt grilled or Teriyaki salmon available upon request \$18.90