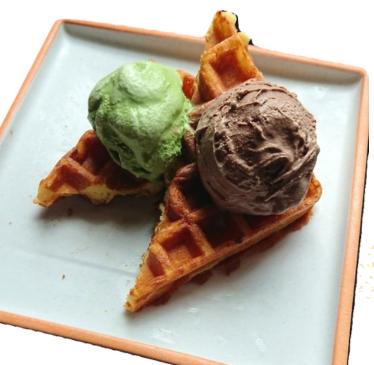

### 2 SCOOPS \$13.90

Signature Hokkaido Milk waffles served with choice of ice cream (2 scoops)

### ORIGINAL \$9.90

Signature Hokkaido Milk waffles served with Hokkaido butter and maple syrup

ADD ON with any waffle • 1 SCOOP ICE CREAM \$2.50

Note: Images are for illustration purposes only. Actual presentation may vary. Please inform us if you have any dietary restrictions.