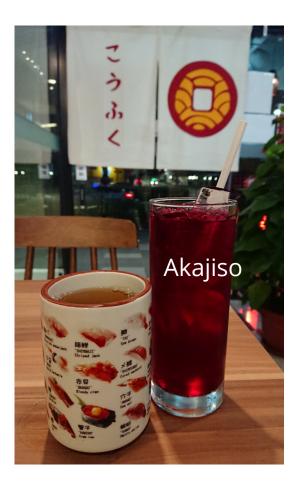

#### Non-caffeinated drinks

ORANGE JUICE \$2.50 AKAJISO DRINK \$3

赤じそジュース (RED PERILLA LEAF DRINK) REFRESHING , FULL OF ANTIOXIDANTS & LOWERS CHOLESTEROL Sweet and sour taste