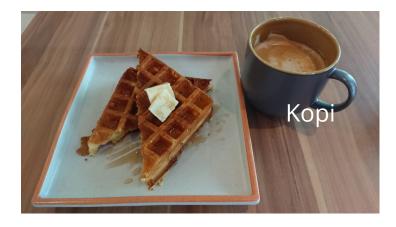

### ORIGINAL \$9.90

Signature Hokkaido Milk waffles served with Hokkaido butter and maple syrup

ADD ON with any waffle • 1 SCOOP ICE CREAM \$2.50

Note: Images are for illustration purposes only. Actual presentation may vary. Please inform us if you have any dietary restrictions.

#### KOPI (HOT/COLD) \$3

(local taste with coffee from espresso machine)

TEH (HOT/COLD) \$2.50 (local taste tea)