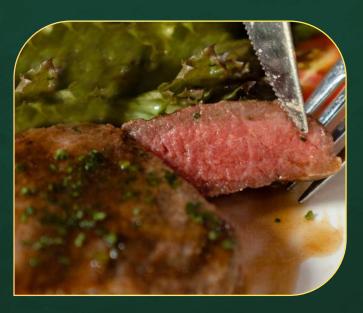

RIBEYE STEAK (200G) / 38

Lovingly-grilled ribeye steak for the meat-lovers. Served with truffle marmite veal jus and chef's salad as well as an additional choice of side.

HONEY POMMERY SALMON (180G) / 28