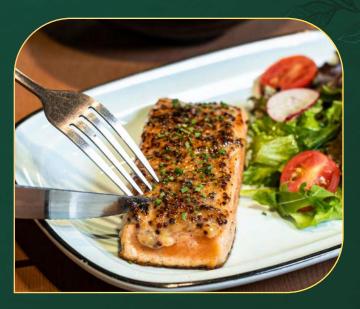

RIBEYE STEAK (200G) / 38

Lovingly-grilled ribeye steak for the meat-lovers. Served with truffle marmite veal jus and chef's salad as well as an additional choice of side.

HONEY POMMERY SALMON (180G) / 28

Buttery and flaky grilled salmon glazed with a layer of honey pommery mustard served with chef's salad and an additional choice of side.

GRASS-FED TOMAHAWK STEAK (1KG) / 128

Wet-aged for 21 days, the flavoursome cut needs little adornment and is simply served with truffle marmite veal jus, chef's salad and an additional choice of side.