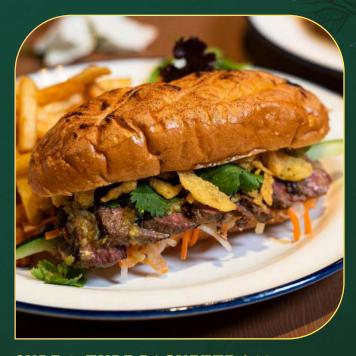

#### **SURF & TURF BAGUETTE / 28**

The best of both worlds! Grilled ribeye slices and smoked fish pâté stuffed in a lightly toasted baguette alongside pickled slaw and tobiko. Served with chef's salad and thunder fries.