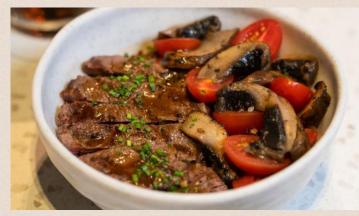

#### RIBEYE STEAK +2

Juicy ribeye steak with truffle marmite veal jus, served on a bed of quinoa with cherry tomato and sautéed Swiss brown mushroom.

#### **BAKED SEA BASS**

Baked sea bass with lemon herb olio dressing, served on mixed mesclun salad with Thai asparagus, cherry tomato and sautéed Swiss brown mushroom.