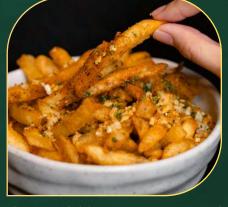

LOADED FRIES

Dig into this soggy mess for the perfect indulgence! Crispy thunder fries loaded with bacon, smoked duck, fried garlic, cheese sauce and a dollop of sour cream.

GARLIC THUNDER FRIES

Crispy thunder fries topped with fresh and fried minced garlic, olive oil and parsley.