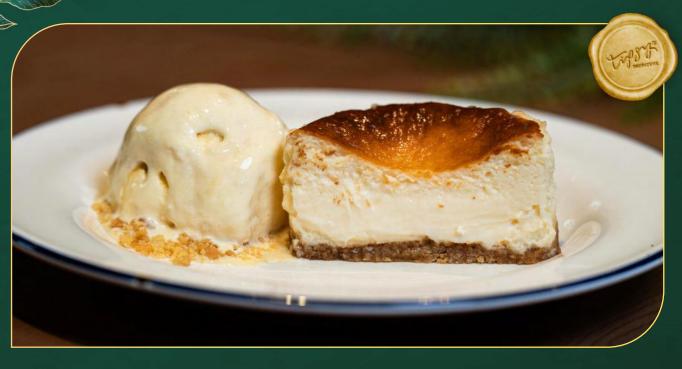

#### TIPSY® BURNT CHEESECAKE / 12

Spoil yourself with a Tipsy® signature! Warm & creamy centre cheesecake with a burnt butter crumble base melding together with the sweetness from a scoop of ice-cream. An absolute all-time favourite!