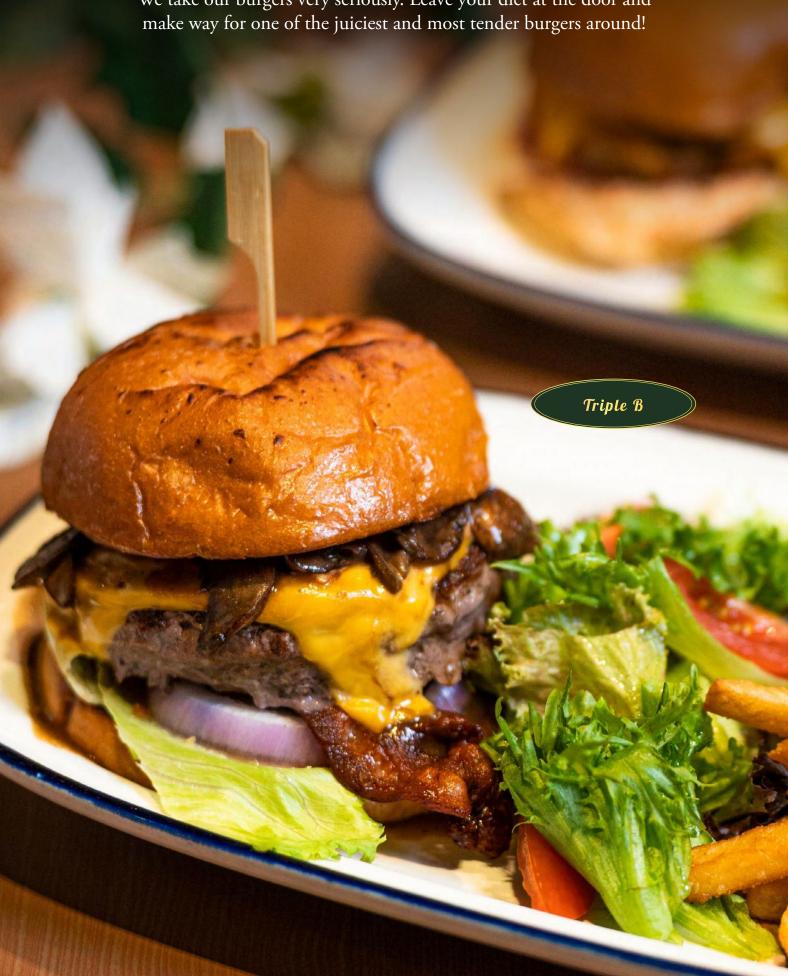

#### TRIPLE B / 24

A crowd favourite! The toasted brioche bun is loaded with grilled wagyu beef patty, Gruyère cheese, Swiss brown mushrooms and bacon, and then slathered in our special sauce! Served with chef's salad and thunder fries.