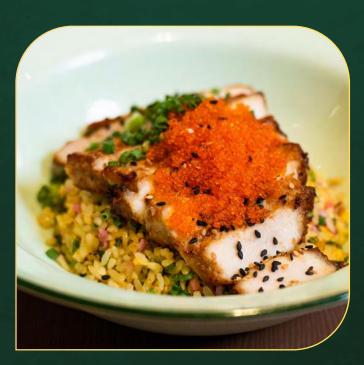

#### SHOYU SALMON SASHIMI +2

Shoyu-marinated salmon sashimi on a bed of Japanese pearl rice, served with fried tofu topped generously with mentaiko mayo sauce.

#### BUAH KELUAK FRIED RICE WITH CRISPY CHICKEN / 18

A Tipsy\* rendition of a unique local dish! Savour the richness and nutty flavours of buah keluak that is infused into the brown rice, paired with crispy spiced fried chicken, spicy ikan bilis and housemade chilli. A must try!