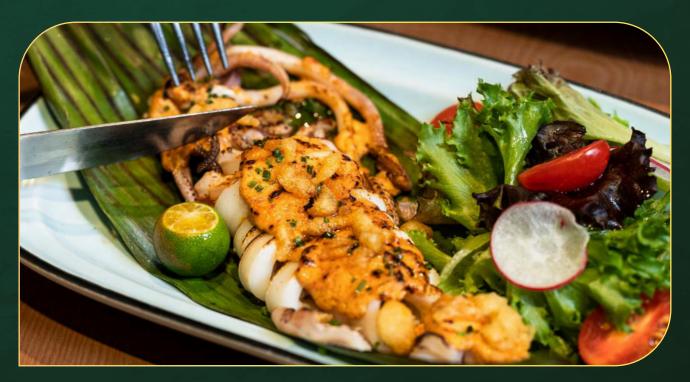

#### GRILLED SAMBAL SQUID AU GRATIN / 28 🧳

Fresh squid grilled with spicy housemade sambal topped with aburi cheese and served with a side of chef's salad. A creative dish that will surely kick up your day!