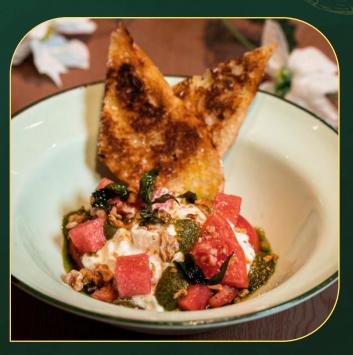

## WATERMELON CAPRESE SALAD WITH PESTO / 18

A vibrant salad consisting of juicy watermelon, fresh roma tomatoes and creamy stracciatella cheese drizzled with fragrant pesto and nuts. Served with butter toasted bread on the side.