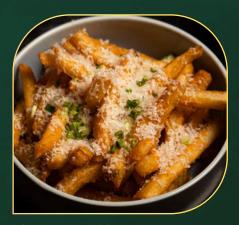

TRUFFLE THUNDER FRIES

Golden thunder fries tossed with truffle oil, truffle salt and parmesan cheese.

WOK-CHARRED EDAMAME WITH GARLIC

Fragrant wok-charred edamame tossed with lemon butter and fried garlic.