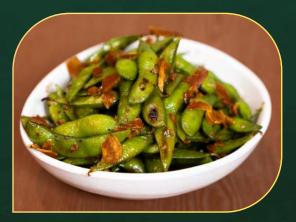

TRUFFLE THUNDER FRIES

Golden thunder fries tossed with truffle oil, truffle salt and parmesan cheese.

WOK-CHARRED EDAMAME WITH GARLIC

Fragrant wok-charred edamame tossed with lemon butter and fried garlic.