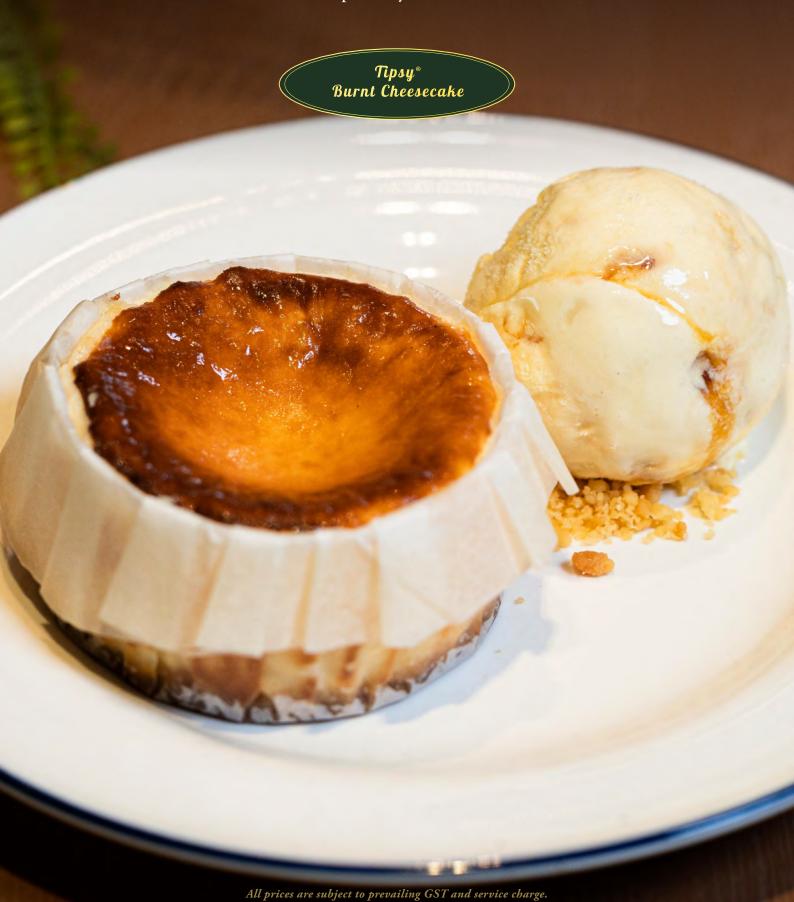

#### TIPSY® BURNT CHEESECAKE / 12

Spoil yourself with a Tipsy® signature! Warm & creamy centre cheesecake with a burnt butter crumble base melding together with the sweetness from a scoop of ice-cream. An absolute all-time favourite!