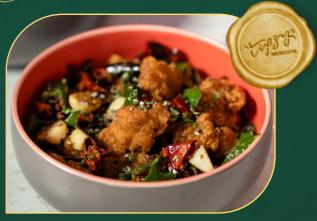

### SZECHUAN MALA CHICKEN KARAAGE

Irresistibly juicy bite-sized chicken karaage wok-tossed in our specially-concocted mala blend. Tongue-numbing and super addictive!

CRISPY CALAMARI WITH THAI SAUCE

Breaded chunky squids deep-fried to a golden perfection, served with a side of spicy Thai dipping sauce that is sure to whet your appetite!