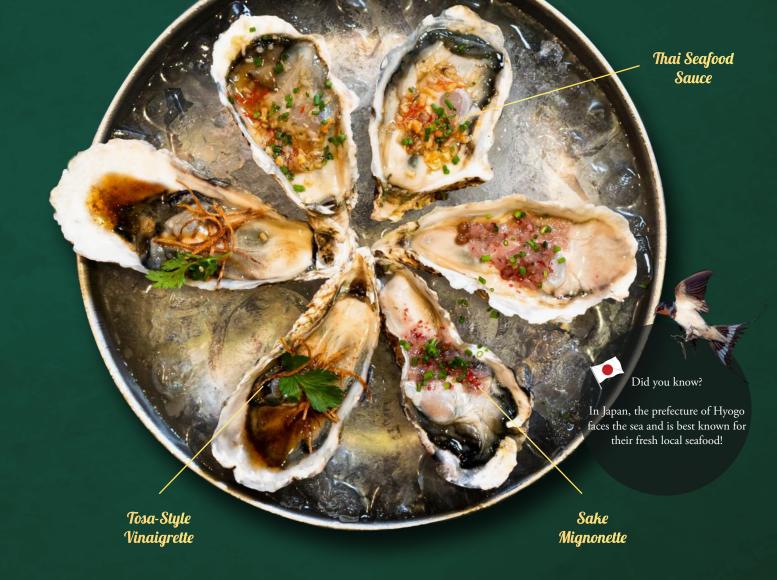

#### HYOGO, JAPANESE OYSTERS 6PCS / 24

Thick and fleshy oysters that are silky smooth and wonderfully creamy in texture.

#### SAKE MIGNONETTE

Sake, rice vinegar, minced shallots and pepper

#### THAI SEAFOOD SAUCE

Red chilli, fish sauce, lime juice, minced garlic and shallots

#### TOSA-STYLE VINAIGRETTE

Dashi, rice vinegar, mirin, ginger, and soy sauce