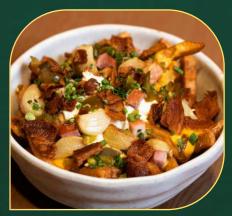

LOADED FRIES

Dig into this soggy mess for the perfect indulgence! Crispy thunder fries loaded with bacon, smoked duck, fried garlic, cheese sauce and a dollop of sour cream.

GARLIC THUNDER FRIES

Crispy thunder fries topped with fresh and fried minced garlic, olive oil and parsley.