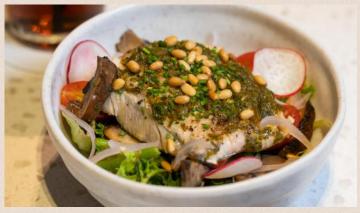

#### **BAKED SEA BASS**

Baked sea bass with lemon herb olio dressing, served on mixed mesclun salad with Thai asparagus, cherry tomato and sautéed Swiss brown mushroom.