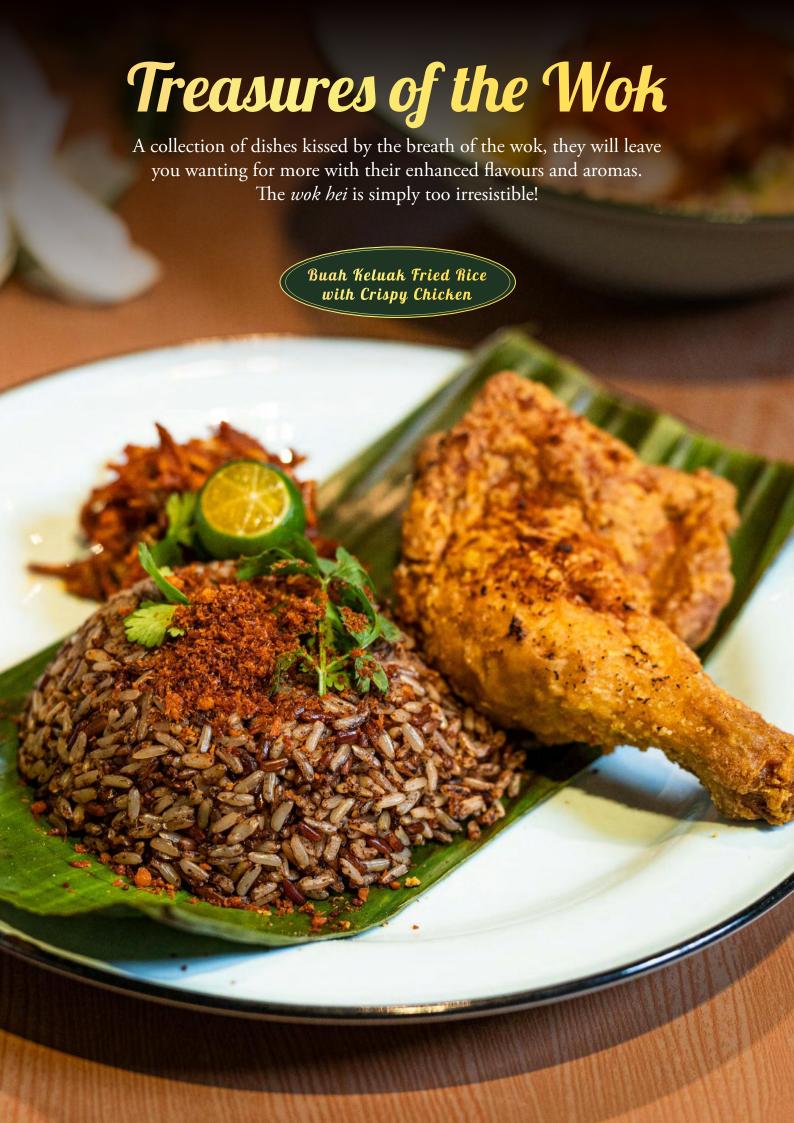

## Treasures of the Wok

XO WHITE RADISH CAKE / 14

Upgrade your *chai tow kuay* order with an additional *oomph* from the XO sauce, garlic crumbs and sakura ebi. Served with homemade chilli sauce on the side.

#### BUAH KELUAK FRIED RICE WITH CRISPY CHICKEN / 18

A Tipsy\* rendition of a unique local dish! Savour the richness and nutty flavours of buah keluak that is infused into the brown rice, paired with crispy spiced fried chicken, spicy ikan bilis and housemade chilli. A must try!