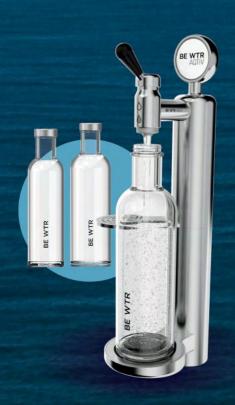

## **BRINGING OUR LOCAL TAP WATER** TO A WHOLE NEW DIFFERENCE.

BE WTR, a Swiss brand, is a revolution in the premium water market, showcasing patented technologies and an unwavering commitment to sustainability.

The AQTiV™ range utilise Swiss innovation to aerate water, providing a taste reminiscent of nature's finest springs.

| SOFT DRINKS & JUICES       |   |
|----------------------------|---|
| COKE                       | 6 |
| COKE LIGHT                 | 6 |
| SPRITE                     | 6 |
| ICED LEMON TEA             | 6 |
| ICED GREEN TEA             | 7 |
| REDBULL 1                  | 8 |
| (Energy Drink / Sugarfree) |   |
|                            |   |
| LIME JUICE                 | 7 |
| PINEAPPLE JUICE            | 7 |
| COCONUT JUICE              | 7 |
| CRANBERRY JUICE            | 7 |
| ORANGE JUICE               | 7 |
| MANGO JUICE                | 7 |
|                            |   |
| WATER                      |   |
| BE WTR                     | 2 |
| Unlimited Refill Per Pax   |   |
| ACQUA PANNA STILL          | 8 |
| MINERAL WATER              |   |
| SAN PELLEGRINO SPARKLING   | 8 |
| MINERAL WATER              |   |
|                            |   |
| <b>MOCKTAILS</b>           |   |