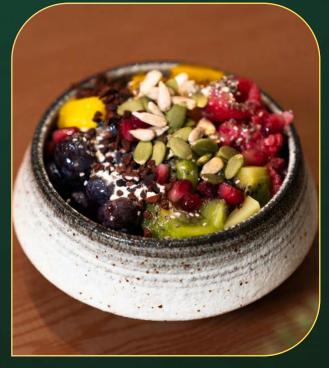

#### FRUITY AÇAÍ BOWL / 15

The indigenous açaí berry is hailed as a superfood linked to incredible well-being benefits. Enjoy the açaí sorbet with all the nutrients from frozen peaches, frozen blueberries, dried cranberries, freeze-dried yoghurt, coconut pandan granola, chia seeds and osmanthus maple syrup.

#### PREMIUM COLLAGEN AÇAÍ / 15

Collagen açaí served with mangos, frozen blueberries, frozen pomegranate, kiwi, organic buckwheat coconut granola, pumpkin seeds, chia seeds, organic cacao nibs and desiccated coconut.