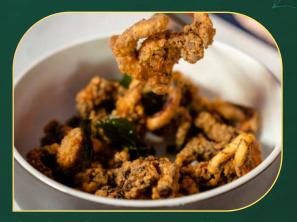

### SZECHUAN MALA CHICKEN KARAAGE

Irresistibly juicy bite-sized chicken karaage wok-tossed in our specially-concocted mala blend. Tongue-numbing and super addictive!

CRISPY CALAMARI WITH THAI SAUCE

Breaded chunky squids deep-fried to a golden perfection, served with a side of spicy Thai dipping sauce that is sure to whet your appetite!