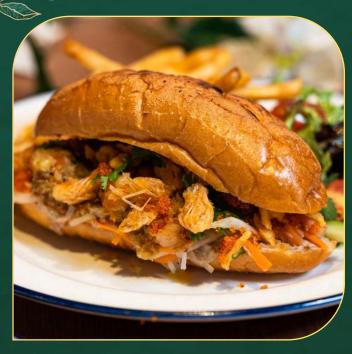

#### **SEAFOOD BAGUETTE / 28**

Seafood lovers rejoice! Toasted baguette stuffed generously with succulent crab meat, prawns, smoked fish pâté and refreshing pickled slaw. Served with chef's salad and thunder fries.