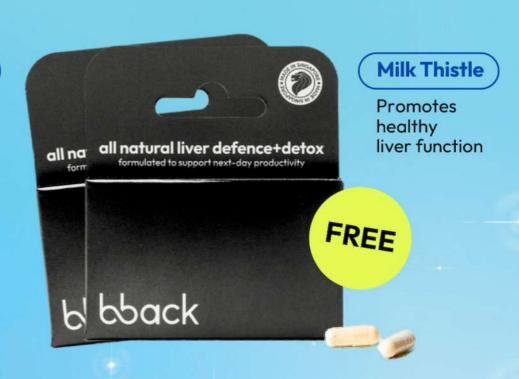

# 2x Mini Pack for Free worth \$15.80

### with every bottle of spirit or champagne purchased

#### Dihydromyricetin

Helps the body to metabolise alcohol faster

#### **Korean Ginseng**

Fights against acetaldehyde & dehydration

**CERTIFIED VEGAN & ORGANIC** 

**SUPPORTS** LIVER HEALTH

**BOOSTS POST-**

**REPLENISHES** ALCOHOL RECOVERY ESSENTIAL NUTRIENTS

Our supplement can be ordered through our minibar. Please approach our staff for more assistance.