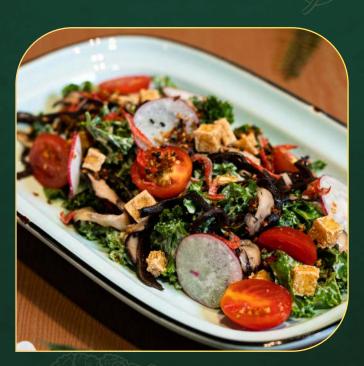

#### MUSHROOM SHRIMP SALAD / 16

Mesclun and shrimps, drenched and tossed in sesame dressing and oyster mushrooms served two ways - sautéed and deep fried.

KALE CAESAR SALAD / 16

Caesar salad gets a makeover - Fresh, healthy kale with tofu croutons, black fungus, Shiitake mushrooms and sakura ebi.