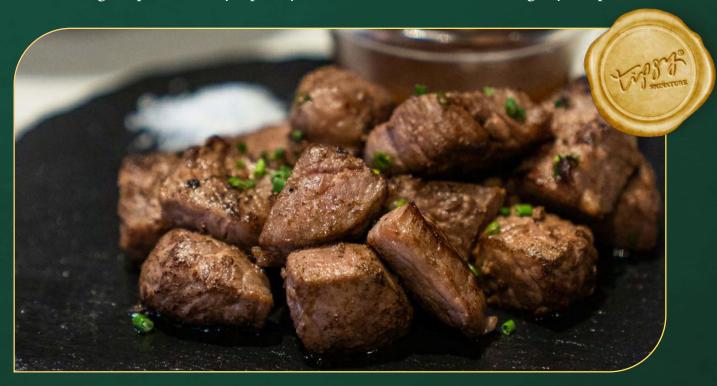

#### WOK-FIRED BEEF CUBES / 22

A Tipsy® signature! Juicy and tender bite-sized beef cubes, served with truffle marmite veal jus.

A highly-raved dish that will not disappoint!