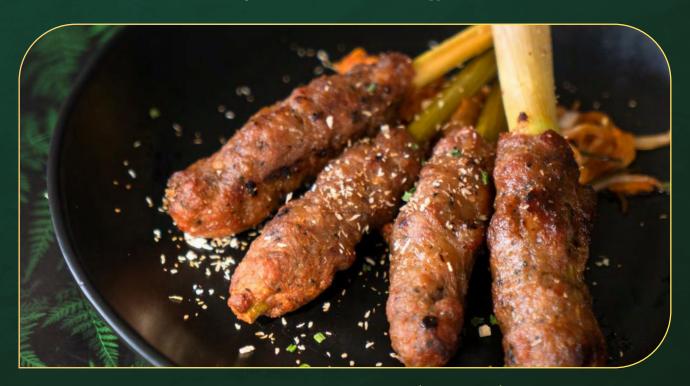

#### KUROBUTA PORK SATAY LILIT (6 STICKS) / 18 +2 for extra sambal matah

Taste the flavours from lemongrass skewered Kurobuta minced pork that is marinated with galangal, turmeric spices and served with housemade sambal matah.