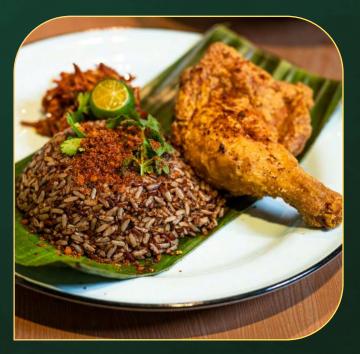

#### BUAH KELUAK FRIED RICE WITH CRISPY CHICKEN / 18

A Tipsy\* rendition of a unique local dish! Savour the richness and nutty flavours of buah keluak that is infused into the brown rice, paired with crispy spiced fried chicken, spicy ikan bilis and housemade chilli. A must try!

## "Meat" Your Needs

ROAST CHICKEN (800G) / 22

Spring chicken that is first brined in vinegar before being roasted. Served with vinegar chilli, brown sauce, chef's salad and an additional choice of side.