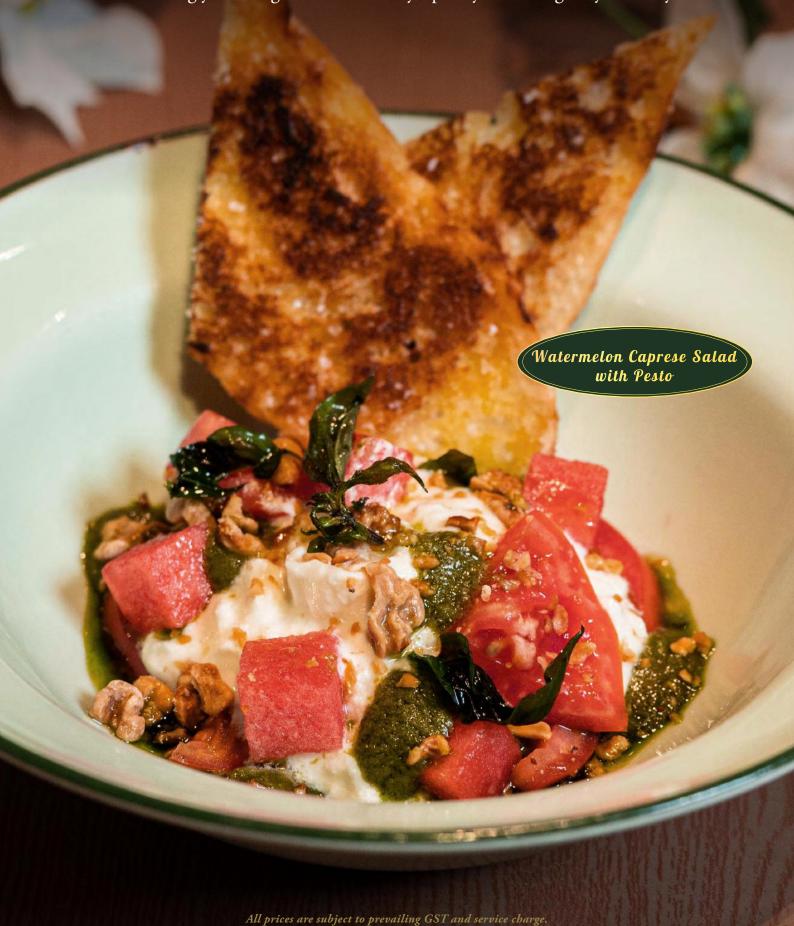

## WATERMELON CAPRESE SALAD WITH PESTO / 18

A vibrant salad consisting of juicy watermelon, fresh roma tomatoes and creamy stracciatella cheese drizzled with fragrant pesto and nuts. Served with butter toasted bread on the side.