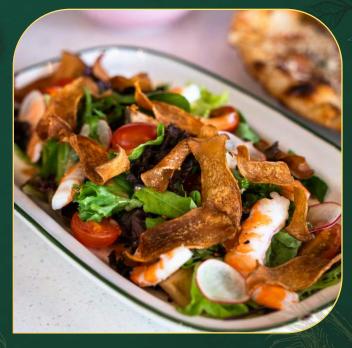

#### MUSHROOM SHRIMP SALAD / 16

Mesclun and shrimps, drenched and tossed in sesame dressing and oyster mushrooms served two ways - sautéed and deep fried.

KALE CAESAR SALAD / 16

Caesar salad gets a makeover - Fresh, healthy kale with tofu croutons, black fungus, Shiitake mushrooms and sakura ebi.