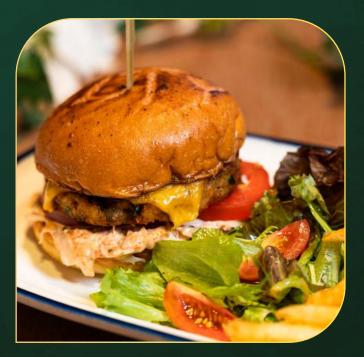

#### TRIPLE B / 24

A crowd favourite! The toasted brioche bun is loaded with grilled wagyu beef patty, Gruyère cheese, Swiss brown mushrooms and bacon, and then slathered in our special sauce! Served with chef's salad and thunder fries.