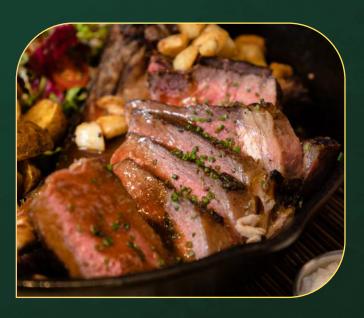

Buttery and flaky grilled salmon glazed with a layer of honey pommery mustard served with chef's salad and an additional choice of side.

GRASS-FED TOMAHAWK STEAK (1KG) / 128

Wet-aged for 21 days, the flavoursome cut needs little adornment and is simply served with truffle marmite veal jus, chef's salad and an additional choice of side.