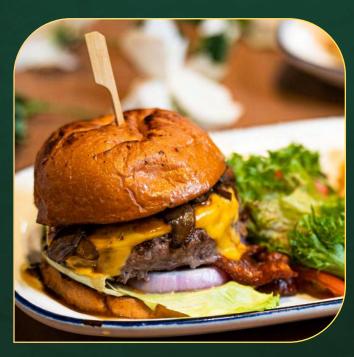

#### TRIPLE B / 24

A crowd favourite! The toasted brioche bun is loaded with grilled wagyu beef patty, Gruyère cheese, Swiss brown mushrooms and bacon, and then slathered in our special sauce! Served with chef's salad and thunder fries.