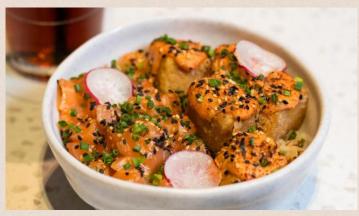

#### SHOYU SALMON SASHIMI +2

Shoyu-marinated salmon sashimi on a bed of Japanese pearl rice, served with fried tofu topped generously with mentaiko mayo sauce.