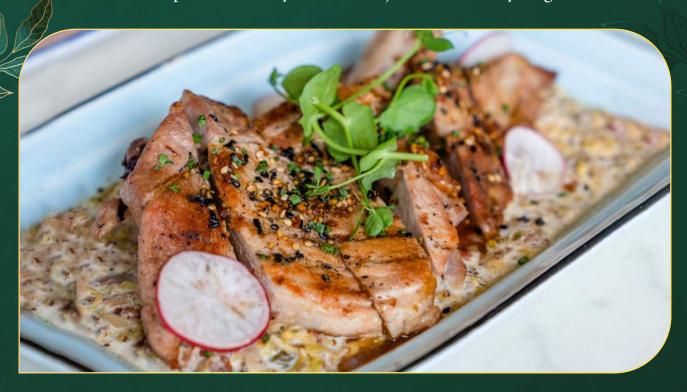

#### NAGANO PORK RACK / 28

Japanese pork with impeccable quality and superior marbling, lightly seasoned and then grilled to perfect tenderness served with a red wine reduction and a side of creamy cabbage.