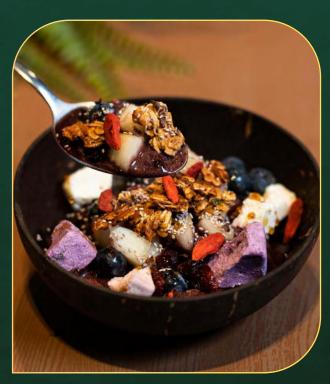

#### FRUITY AÇAÍ BOWL / 15

The indigenous açaí berry is hailed as a superfood linked to incredible well-being benefits. Enjoy the açaí sorbet with all the nutrients from frozen peaches, frozen blueberries, dried cranberries, freeze-dried yoghurt, coconut pandan granola, chia seeds and osmanthus maple syrup.

#### PREMIUM COLLAGEN AÇAÍ / 15

Collagen açaí served with mangos, frozen blueberries, frozen pomegranate, kiwi, organic buckwheat coconut granola, pumpkin seeds, chia seeds, organic cacao nibs and desiccated coconut.