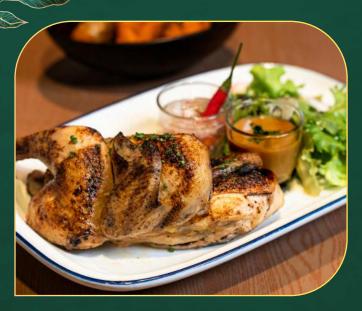

## "Meat" Your Needs

ROAST CHICKEN (800G) / 22

Spring chicken that is first brined in vinegar before being roasted. Served with vinegar chilli, brown sauce, chef's salad and an additional choice of side.