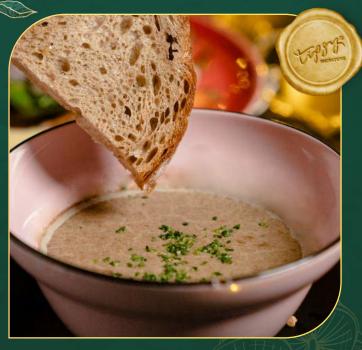

#### WILD PORCINI SOUP / 10

A Tipsy® signature popular for its rich taste. Featuring a blend of wild porcini mushrooms with sautéed king oyster mushrooms and a drizzle of truffle oil.