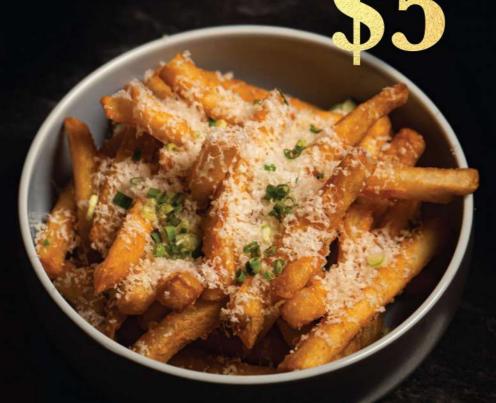

# GET A TRUFFLE THUNDER FRIES TAPAS AT ONLY

CLICK HERE TO SIGN UP
AND REDEEM YOUR VOUCHERS NOW!

ENJOY MEMBERS-ONLY BENEFITS AND PRIVILEGES SUCH AS:

Birthday Rewards

\$10 Welcome Voucher

Earn points and enjoy instant benefits when you party and dine at Tipsy® Collective's venues

TRUFFLE THUNDER FRIES

Golden thunder fries tossed with truffle oil, truffle salt and parmesan cheese.

WOK-CHARRED EDAMAME WITH GARLIC

Fragrant wok-charred edamame tossed with lemon butter and fried garlic.