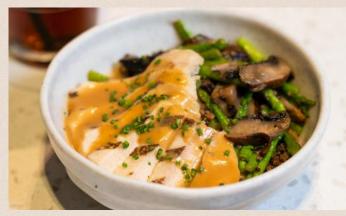

#### **GRILLED CHICKEN BREAST**

Char-grilled chicken breast doused with brown sauce, served on a bed of quinoa with Thai asparagus and sautéed Swiss brown mushroom.