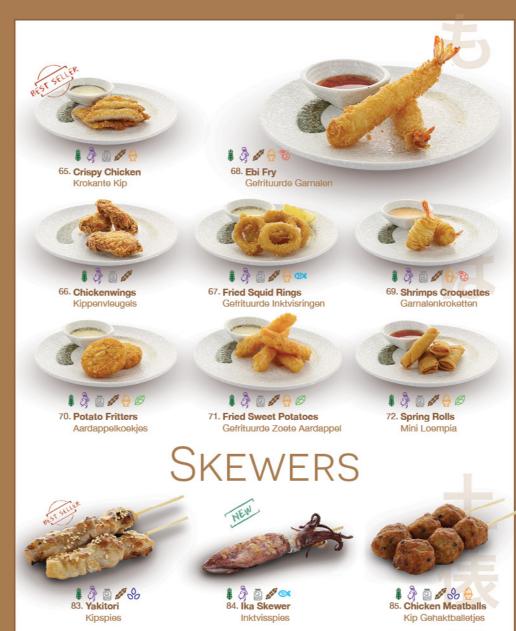

# Bowls







\$ 3 500 96. Beef Noodle



\$ \$ B B 80 B

94. Veggie Udonsoup

\$ \$ B B 80 B 97. Veggie Noodle Vegetarisch Gebakken Noedels

# DESSERT



\$ \$ \$ \$ \$ \$ \$ \$ \$ \$ \$ \$ \$ \$

\$ 3 000

95. Chicken Noodle

92. Fried Rice

98. Fried Banana



\$ 00 B 100. Mixed Fruit Gemengde Fruit

# Ice cream

101. Green Tea +€1,00 per scoop / bol

102. Black Sesame

103. Vanilla

+€1.00 per scoop / bol

104. **Mango** +€1,00 per scoop / bol

105. Chocolate +€1,00 per scoop / bol

# BANZAI

LUNCH

Japanese Restaurant

### **ALLERGENS** ALLERGENEN



Gluten

Soy

Suitable for pregnancy

Geschikt voor zwangeren



























Vegetarian

### NIGIRI



### TEMAKI



### NEW

WE LOVE TEMAKI SO MUCH THAT WE EVEN IMPROVED THE SHAPE OF TEMAKI FOR A BETTER EXPERIENCE WITH EVER