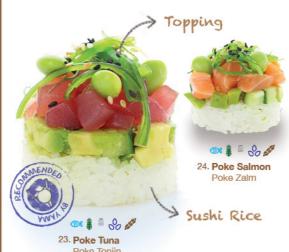

## MINI POKEBOWL

POKEBOWL IS A RAW FISH SALAD SERVED AS AN APPETIZER IN HAWAIIAN CUISINE, WE ADOPTED THIS IDEA AND MADE IT A LITTLE BIT OF OURS. AND WE NAMED IT

"MINI POKEBOWL"

\$ 6 € €

30. Tori Cheese \*\*