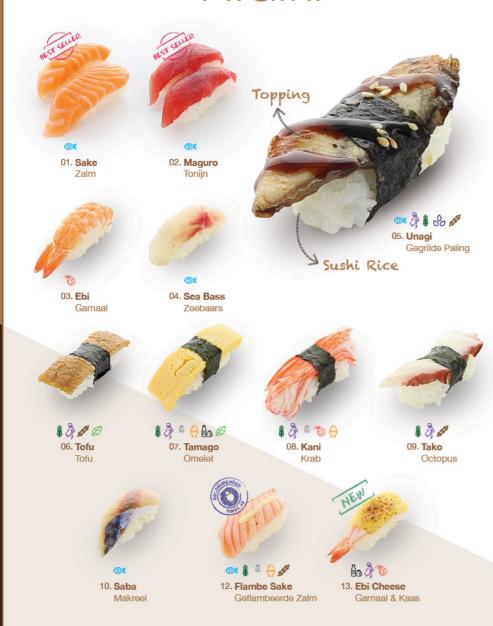

# Bowls







\$ 3 500 96. Beef Noodle



\$ \$ B B 80 B

94. Veggie Udonsoup

\$ \$ B B 80 B 97. Veggie Noodle Vegetarisch Gebakken Noedels

# DESSERT



\$ \$ \$ \$ \$ \$ \$ \$ \$ \$ \$ \$ \$ \$

\$ 3 000

95. Chicken Noodle

92. Fried Rice

98. Fried Banana



\$ 00 B 100. Mixed Fruit Gemengde Fruit

# Ice cream

101. Green Tea +€1,00 per scoop / bol

102. Black Sesame

103. Vanilla

+€1.00 per scoop / bol

104. **Mango** +€1,00 per scoop / bol

105. Chocolate +€1,00 per scoop / bol

# BANZAI

LUNCH

Japanese Restaurant

### **ALLERGENS** ALLERGENEN



Gluten

Soy

Suitable for pregnancy

Geschikt voor zwangeren



























Vegetarian

### NIGIRI



### TEMAKI



### NEW

WE LOVE TEMAKI SO MUCH THAT WE EVEN IMPROVED THE SHAPE OF TEMAKI FOR A BETTER EXPERIENCE WITH EVERY BITE.

TRY IT YOURSELF!

Proteins and Veggies



### GUNKAN

20. Ebiko Gunkan



Tonijn in Soja saus

18. Salmon Gunkan 19. Tuna Gunkan

Zalm met Miso-Yuzu









22. Avocado

## MINI POKEBOWL





POKEBOWL IS A RAW FISH SALAD SERVED AS AN APPETIZER IN HAWAIIAN CUISINE, WE ADOPTED THIS IDEA AND MADE IT A LITTLE BIT OF OURS. AND WE NAMED IT

"MINI POKEBOWL"







\$ 6 € €

30. Tori Cheese \*\*

Kip en Kaas

1 000 O

35. Spicy Beef \*\*

42. Salmon \*\*

\$ \$ @ S & S & S

41. Avocado \*\*\*





**\$ ™ ® ∂ ∂ ∂** 

31. Spicy Tuna \*\*

37. Ebi \*\*

\$ \$ □ ⊕ Bo Ø

44. Tamago \*\*\*\*

36. Deep-fried Salmon \*\*















### SIDES & SALADS



1 3 B B B B 50. W