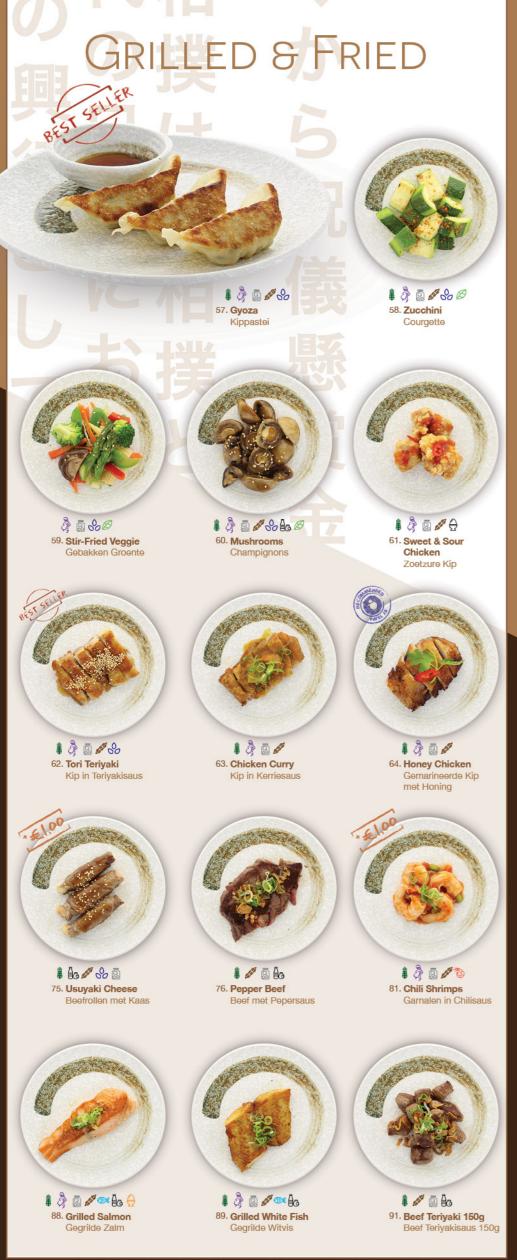

# Bowls







\$ 3 500 96. Beef Noodle



\$ \$ B B 80 B

94. Veggie Udonsoup

\$ \$ B B 80 B 97. Veggie Noodle Vegetarisch Gebakken Noedels

# DESSERT



\$ \$ \$ \$ \$ \$ \$ \$ \$ \$ \$ \$ \$ \$

\$ 3 000

95. Chicken Noodle

92. Fried Rice

98. Fried Banana



\$ 00 B 100. Mixed Fruit Gemengde Fruit

# Ice cream

101. Green Tea +€1,00 per scoop / bol

102. Black Sesame

103. Vanilla

+€1.00 per scoop / bol

104. **Mango** +€1,00 per scoop / bol

105. Chocolate +€1,00 per scoop / bol

# BANZAI

LUNCH

Japanese Restaurant

### **ALLERGENS** ALLERGENEN



Gluten

Soy

Suitable for pregnancy

Geschikt voor zwangeren



























Vegetarian

### NIGIRI



### TEMAKI



### NEW

WE LOVE TEMAKI SO MUCH THAT WE EVEN IMPROVED THE SHAPE OF TEMAKI FOR A BETTER EXPERIENCE WITH EV