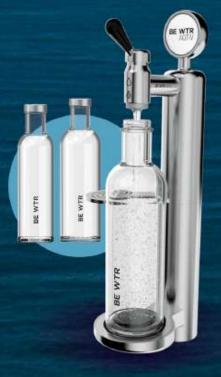

#### WATER

| BE WTR(STILL/SPARKLING)<br>Unlimited Refill Per Pax | 1 |
|-----------------------------------------------------|---|
| PERRIER SPARKLING<br>WATER                          | 8 |
| 750ml                                               | 8 |
| VITTEL MINERAL WATER 750ml                          | 0 |

### BRINGING OUR LOCAL TAP WATER TO A WHOLE NEW DIFFERENCE.

winner 2023

BE WTR, a Swiss brand, is a revolution in the premium water market, showcasing patented technologies and an unwavering commitment to sustainability.

The AQTIV<sup>™</sup> range utilise Swiss innovation to aerate water, providing a taste reminiscent of nature's finest springs.

% FOR THE