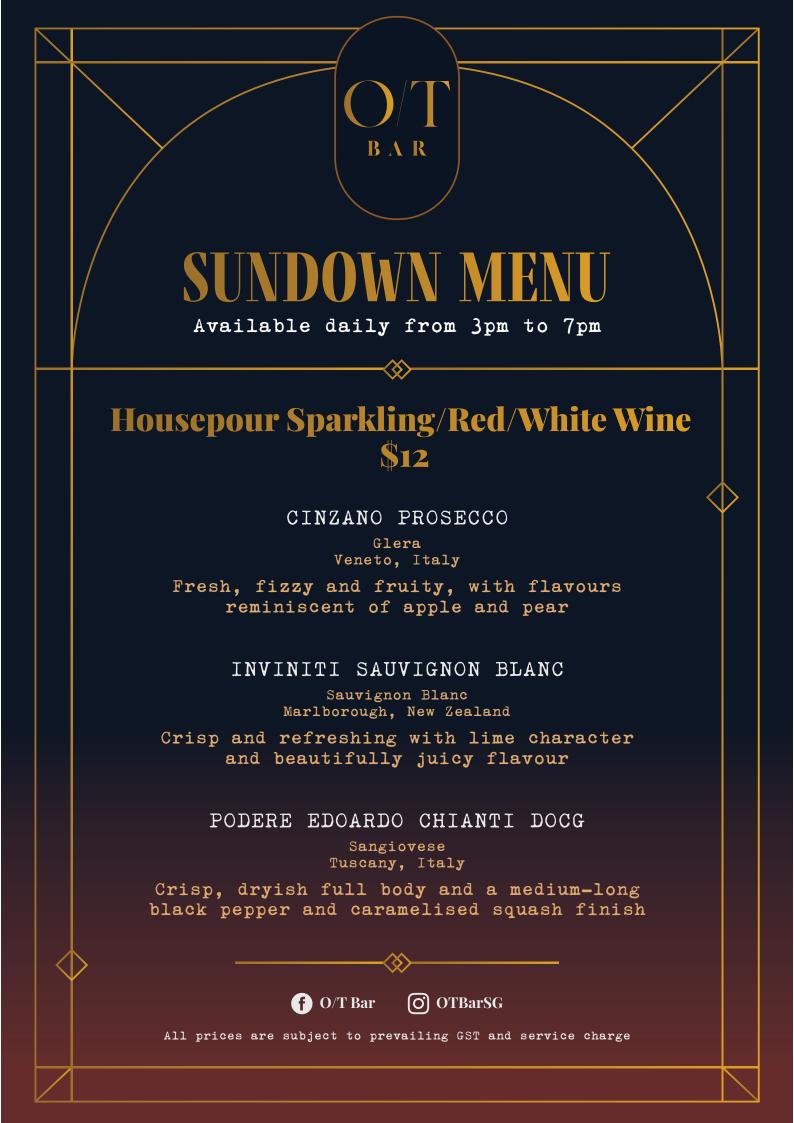

# SUNDOWN MENU

**B**AR

AVAILABLE DAILY FROM 3PM TO 7PM

 $\langle \! \! \otimes \! \! \rangle$ 

### **SPARKLING WINES**

|                                                                                       | GLS | BTL  |
|---------------------------------------------------------------------------------------|-----|------|
| BELCOLLE MOSCATO D'ASTI DOCG                                                          |     | 65   |
| Moscato<br>Verduno, Italy.                                                            |     |      |
| Sweet, smooth with fruity and floral notes.                                           |     |      |
| CINZANO PROSECCO                                                                      | 15  | 68   |
| Glera<br>Veneto, Italy.                                                               |     |      |
| Fresh, fizzy and fruity, with flavours reminiscent of apple and pear.                 |     |      |
| CHANDON GARDEN SPRITZ                                                                 |     | 82   |
| Chardonnay, Pinot Noir, Semillon<br>Mendoza, Argentina.                               |     |      |
| Refreshing with a sense of cleansing<br>bitterness on the finish, balanced            |     |      |
| and inviting.                                                                         |     |      |
| CHAMPAGNES                                                                            |     |      |
| GARDET BRUT TRADITION N.V.                                                            |     | 158  |
| Pinot Noir, Pinot Meunier, Chardonnay<br>Champagne, France.                           |     |      |
| Fresh citrus fruit aromas alongside notes                                             |     | 1    |
| of honeysuckle. Creamy texture on the palate well-balanced with a refreshing acidity. |     |      |
|                                                                                       |     |      |
| MOËT & CHANDON BRUT IMPÉRIAL N.V.<br>Pinot Noir, Pinot Meunier, Chardonnay            |     | 168  |
| Champagne, France.<br>Seductive, richly flavourful and smooth                         |     |      |
| combining generosity and subtlety, fullness<br>and vigour, followed by a delicately   |     |      |
| fresh crispiness.                                                                     |     |      |
|                                                                                       |     | 198  |
| PERRIER-JOUËT GRAND BRUT<br>Pinot Noir, Pinot Meunier, Chardonnay                     |     | -,,, |
| Champagne, France.<br>Crisp and light, it combines freshness with                     |     |      |
| a lingeringly rich and generous finish.                                               |     |      |
| DOM PÉRIGNON LUMI                                                                     |     | 488  |
| Pinot Noir, Chardonnay<br>Champagne, France.                                          |     |      |
| This incredibly fresh champagne has<br>characteristics of berry-pastry thread with    |     |      |
| light, sweet spices, stone fruit and fine citrus fruit.                               |     |      |
|                                                                                       |     |      |

## **ROSÉ WINE**

|                                                                                                                                                                                            | GLS | BTL |
|--------------------------------------------------------------------------------------------------------------------------------------------------------------------------------------------|-----|-----|
| FEUDI SALENTINI SUSUMANIELLO IGP<br>SALENTO ROSATO 2022<br>Pinot Noir                                                                                                                      |     | 78  |
| Loire Valley, France.<br>The intense aromas of this wine are<br>reminiscent of freshly picked red fruit.<br>On the palate, it has a strong character with<br>good acidity and persistence. |     |     |
| WHITE WINES                                                                                                                                                                                |     |     |
| INVINITI SAUVIGNON BLANC<br>Sauvignon Blanc<br>Marlborough, New Zealand.<br>Crisp and refreshing with lime character and<br>beautifully juicy flavour.                                     | 16  | 72  |
| PAXTON PINOT GRIS<br>Pinot Gris<br>Mclaren Vale, Australia.<br>The palate is zesty fruit, lemon pith,                                                                                      | 17  | 76  |
| lemon sorbet, and a hint of ginger.                                                                                                                                                        |     |     |
| SEVENHILL INIGO RIESLING 2021<br>Riesling<br>Clare Valley, Australia.<br>Well-defined acid structure and clean citrus<br>fruit finish.                                                     |     | 78  |
| FRANSCHHOEK CELLAR "WATERSIDE"<br>UNOAKED CHARDONNAY 2020<br>Chardonnay<br>Western Cape, South Africa.<br>Fresh and unoaked, with excellent balance<br>between fruity and acidity.         |     | 88  |
| CLARENDELLE BLANC BY HAUT-BRION 2021<br>Semillon, Sauvignon Blanc, Muscadelle<br>Bordeaux, France.<br>Great minerality along with fresh,<br>powerful fruit flavours.                       |     | 95  |

### **RED WINES**

|                                                                                                                                                           | GLS  | BTL |
|-----------------------------------------------------------------------------------------------------------------------------------------------------------|------|-----|
| PODERE EDOARDO CHIANTI DOCG<br>Sangiovese                                                                                                                 | 15   | 68  |
| Tuscany, Italy.<br>Crisp, dryish full body and a medium-long<br>black pepper and caramelised squash finish.                                               |      |     |
| VERAMONTE ORGANIC PINOT NOIR                                                                                                                              | 16   | 72  |
| Pinot Noir<br>Casablanca Valley, Chile.<br>Bright cherry and strawberry flavours with<br>a rich, velvety finish.                                          |      |     |
| SEVENHILL CELLARS INIGO MERLOT 2019                                                                                                                       |      | 88  |
| Merlot<br>Clare Valley, Australia.<br>Well-structured with a core of plum<br>sweetness surrounded by savoury acidity<br>and tannin dryness.               |      |     |
| HEAD, HEART & HOME DRY RED SHIRAZ CABERNET                                                                                                                | 2020 | 95  |
| Shiraz, Cabernet Sauvignon<br>Barossa Valley, Australia.<br>Dark slate and savoury notes add character,<br>with a fine but persistent tannic texture.     |      |     |
| ODFJELL ORZADA MALBEC 2020                                                                                                                                |      | 105 |
| Malbec<br>Central Valley, Chile.<br>Attractive array of ripe raspberries and<br>mulberries, framed in gently spicy oak.                                   |      |     |
| LIBERTY SCHOOL CABERNET SAUVIGNON 2021                                                                                                                    |      | 110 |
| Cabernet Sauvignon<br>Paso Robles, U.S.A.<br>This medium-bodied wine has earthy notes<br>mingled with crushed peppercorn, sweet oak<br>and dark fruits.   |      |     |
| L'AVENIR "PROVENANCE" PINOTAGE 2017                                                                                                                       |      | 125 |
| Pinotage<br>Stellenbosch, South Africa.<br>Medium-bodied, smooth and offers seductive<br>notes of crushed pomegranate, juicy plums<br>and black cherries. |      |     |
| MONTE CILLARIO AMARONE DELLA                                                                                                                              |      | 140 |
| VALPOLICELLA "CASA ERBISTI" DOCG 2016<br>Rondinella, Corvinone, Corvina                                                                                   |      | 140 |
| Valpolicella, Italy.<br>Fully fruity, smooth, soft and warm.                                                                                              |      |     |
|                                                                                                                                                           |      |     |