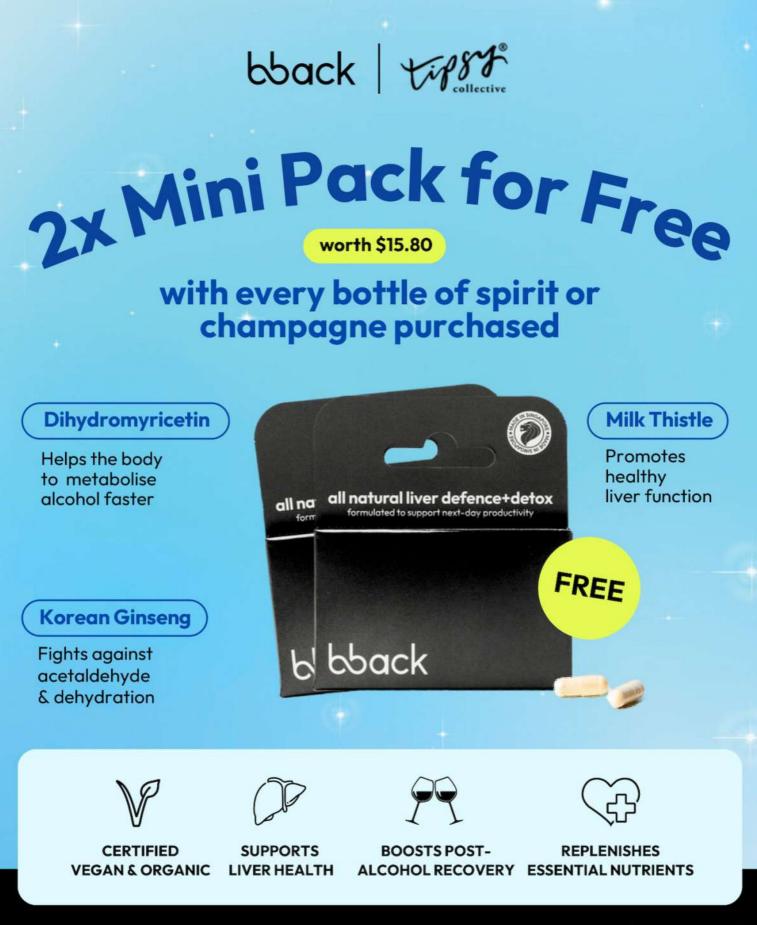

LITCHI-NADE 10 Lychee Juice, Lychee Syrup, Lemon Juice, Mint Leaves

6

6

6

Our supplement **can be ordered through our minibar**. Please approach our staff for more assistance.

(O) @BBACK.CO | WWW.BBACK.CO

Scan here to find out more!