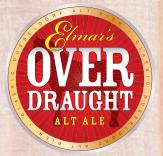

A classic Düsseldorf style Alt Bier, brewed with a blend of darker malts, which in turn contribute to the copper colour. Combined with ale yeast, this beer has rich malt flavours and a mildly chocolate coffee dry taste