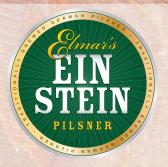

Espresso Shot and you're Choice of Baileys or Frangelico (30ml) Over a Scoop of Vanilla Ice Cream, Topped with Fresh Cream **15.9** 

This beer has a beautiful bouquet of hop aroma & honey-sweetness. Expect a delicate, refreshing balance of malt and hops, leading into a stunningly dry finish