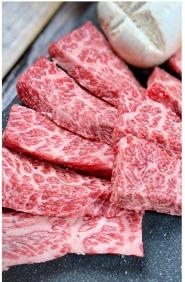

# Beef

| - | Angus Scotch Fillet                                                 | \$36.5 |
|---|---------------------------------------------------------------------|--------|
|   | Steak cut of angus scotch fillet, juicy and meaty                   |        |
| - | Angus Short Rib Meat                                                | \$37.5 |
|   | Boneless rib meat, great flavour and texture                        |        |
| - | Oyster Blade                                                        | \$33.5 |
|   | A juicy and tender cut that sits below the shoulder blade           |        |
| - | Soy Marinated Beef Belly                                            | \$30.5 |
|   | Thinly sliced beef belly served with home-made sweet soy sauce      |        |
| - | Soy Marinated Beef Galbi                                            | \$39.5 |
|   | Beef bone in rib meat marinated in home-made sweet soy sauce        |        |
| - | Beef Bulgogi                                                        | \$27.5 |
|   | Korean traditional style marinated special soy sauce with sliced be | eef    |

Wagyu Oyster Blade

\$44.5

The oyster blade is a juicy and tender cut that sits below the shoulder blade

- Wagyu Brisket Tower

\$40.5

Korean style thinly sliced wagyu beef brisket, great flavour and texture