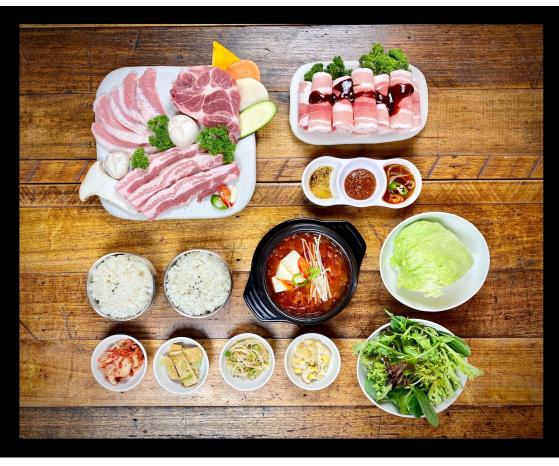

#### PORK SET (for 2~3 PP)

\$79

- Pork Belly
- Pork Neck
- Pork Jowl
- Pork Tower with Special Sauce 🤳
- Mini Hot Pot (Kimchi 🥒 or Soybean)
- 4 types of side dishes, Salad, Vegetables
- 2 serves of Rice

### Mini Hot Pot

| - Kimchi Mini Hot Pot 🌛 🍎 Traditional Korean kimchi mini hot pot with pork, tofu and vegetable                                              | \$16<br>es       |
|---------------------------------------------------------------------------------------------------------------------------------------------|------------------|
| - Soybean Mini Hot Pot<br>Authentic soybean mini hot pot with beef, tofu and vegetables                                                     | \$16             |
| - Soft Tofu Mini Hot Pot   Authentic silk tofu mini hot pot with vegetables, seafood and egg                                                | \$18             |
| Panc                                                                                                                                        | ake              |
| - Kimchi Pancake J<br>Crispy authentic Korean kimchi pancake                                                                                | \$17             |
| - Seafood Pancake Crispy authentic Korean spring onion pancake with seafood                                                                 | \$19             |
| Nooc                                                                                                                                        | lles             |
| - Korean Cold Noodle  Home-made authentic cold beef broth noodle served with braised sliced beef, pickled radish, cucumber and a boiled egg | \$18             |
| - Japchae Stir-fried sweet potato noodle with beef and vegetables in special s                                                              | \$18<br>oy sauce |
| - Tteok-bokki (Spicy Rice Cake) 🦸 🐧 Traditional Korean street food, sweet and spicy stir-fried rice cake                                    | \$18             |