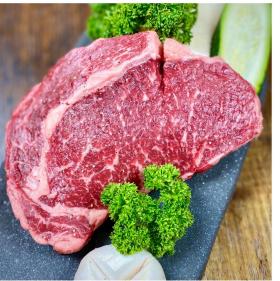

# Beef

| - | Angus Scotch Fillet                                                 | \$36.5 |
|---|---------------------------------------------------------------------|--------|
|   | Steak cut of angus scotch fillet, juicy and meaty                   |        |
| - | Angus Short Rib Meat                                                | \$37.5 |
|   | Boneless rib meat, great flavour and texture                        |        |
| - | Oyster Blade                                                        | \$33.5 |
|   | A juicy and tender cut that sits below the shoulder blade           |        |
| - | Soy Marinated Beef Belly                                            | \$30.5 |
|   | Thinly sliced beef belly served with home-made sweet soy sauce      |        |
| - | Soy Marinated Beef Galbi                                            | \$39.5 |
|   | Beef bone in rib meat marinated in home-made sweet soy sauce        |        |
| - | Beef Bulgogi                                                        | \$27.5 |
|   | Korean traditional style marinated special soy sauce with sliced be | eef    |

## Wagyu

- Wagyu Scotch Fillet

\$46.5

The scotch fillet is cut from the whole boneless eye of the rib, great marbling, steak cut, full of flavour

- Wagyu Short Rib Meat

\$48.5

Short ribs are a cut of beef taken from the brisket, chuck, plate or rib areas. A favourable cut due to its tenderness and excellent marbling