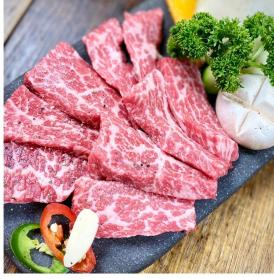

# Beef

| - | Angus Scotch Fillet                                                 | \$36.5 |
|---|---------------------------------------------------------------------|--------|
|   | Steak cut of angus scotch fillet, juicy and meaty                   |        |
| - | Angus Short Rib Meat                                                | \$37.5 |
|   | Boneless rib meat, great flavour and texture                        |        |
| - | Oyster Blade                                                        | \$33.5 |
|   | A juicy and tender cut that sits below the shoulder blade           |        |
| - | Soy Marinated Beef Belly                                            | \$30.5 |
|   | Thinly sliced beef belly served with home-made sweet soy sauce      |        |
| - | Soy Marinated Beef Galbi                                            | \$39.5 |
|   | Beef bone in rib meat marinated in home-made sweet soy sauce        |        |
| - | Beef Bulgogi                                                        | \$27.5 |
|   | Korean traditional style marinated special soy sauce with sliced be | eef    |