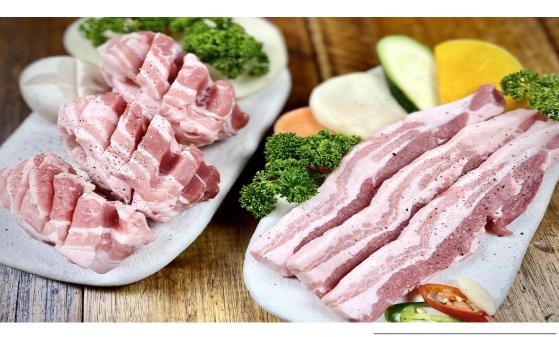

## **Pork**

| - | Pork Belly                                                             | \$24.5 |
|---|------------------------------------------------------------------------|--------|
|   | Everyone's favourite cut of pork belly                                 |        |
| - | Pork Neck                                                              | \$24.5 |
|   | Steak style cut of pork neck, lean in texture with a meaty flavour     |        |
| - | Pork Jowl                                                              | \$26.5 |
|   | Cut of pork jowl, contains great texture with full flavour             |        |
| - | Pork Tower with Special Spicy Sauce 🤳                                  | \$28.5 |
|   | Special thin slice pork belly served with special spicy sauce          |        |
| - | Soy Marinated Pork Galbi                                               | \$27.5 |
|   | House marinated pork rib meat                                          |        |
| - | Pork Bulgogi 🤳                                                         | \$23.5 |
|   | Korean traditional style marinated special spicy sauce with slice pork |        |