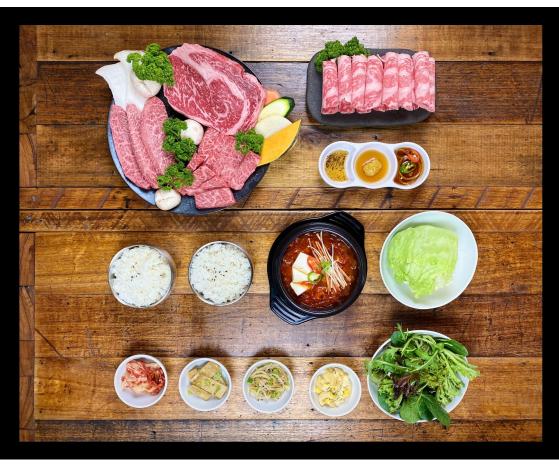

#### PORK SET (for 2~3 PP)

\$79

- Pork Belly
- Pork Neck
- Pork Jowl
- Pork Tower with Special Sauce 🤳
- Mini Hot Pot (Kimchi 🥒 or Soybean)
- 4 types of side dishes, Salad, Vegetables
- 2 serves of Rice

BEEF SET (for 2~3 PP)

\$89

- Angus Scotch Fillet
- Angus Short Rib Meat
- Oyster Blade
- Beef Belly with Special Soy Sauce
- 4 types of side dishes, Salad, Vegetables
- 2 serves of Rice

#### COMBO SET (for 2~3 PP)

\$99

- Pork Belly
- Pork Neck
- Angus Scotch Fillet
- Beef Belly with Special Soy Sauce
- Original Grill Chicken
- Mini Hot Pot (Kimchi 🥒 or Soybean)
- 4 types of side dishes, Salad, Vegetables
- 2 serves of Rice

#### WAGYU SET (for 2~3 PP)

\$149

- Wagyu Scotch Fillet
- Wagyu Short Rib Meat
- Wagyu Oyster Blade
- Wagyu Brisket
- Mini Hot Pot (Kimchi jor Soybean)
- 4 types of side dishes, Salad, Vegetables
- 2 serves of Rice