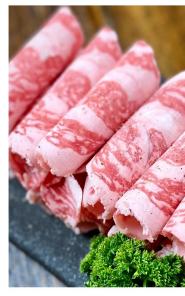

## **Pork**

| - | Pork Belly                                                             | \$24.5 |
|---|------------------------------------------------------------------------|--------|
|   | Everyone's favourite cut of pork belly                                 |        |
| - | Pork Neck                                                              | \$24.5 |
|   | Steak style cut of pork neck, lean in texture with a meaty flavour     |        |
| - | Pork Jowl                                                              | \$26.5 |
|   | Cut of pork jowl, contains great texture with full flavour             |        |
| - | Pork Tower with Special Spicy Sauce 🤳                                  | \$28.5 |
|   | Special thin slice pork belly served with special spicy sauce          |        |
| - | Soy Marinated Pork Galbi                                               | \$27.5 |
|   | House marinated pork rib meat                                          |        |
| - | Pork Bulgogi 🤳                                                         | \$23.5 |
|   | Korean traditional style marinated special spicy sauce with slice pork |        |

# Beef

| - | Angus Scotch Fillet                                                 | \$36.5 |
|---|---------------------------------------------------------------------|--------|
|   | Steak cut of angus scotch fillet, juicy and meaty                   |        |
| - | Angus Short Rib Meat                                                | \$37.5 |
|   | Boneless rib meat, great flavour and texture                        |        |
| - | Oyster Blade                                                        | \$33.5 |
|   | A juicy and tender cut that sits below the shoulder blade           |        |
| - | Soy Marinated Beef Belly                                            | \$30.5 |
|   | Thinly sliced beef belly served with home-made sweet soy sauce      |        |
| - | Soy Marinated Beef Galbi                                            | \$39.5 |
|   | Beef bone in rib meat marinated in home-made sweet soy sauce        |        |
| - | Beef Bulgogi                                                        | \$27.5 |
|   | Korean traditional style marinated special soy sauce with sliced be | eef    |