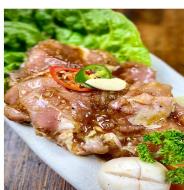

#### **Grill Chicken**

| - Original Grill Chicken Seasoned chicken thigh with garlic                                 | \$23.5 |
|---------------------------------------------------------------------------------------------|--------|
| <ul> <li>Spicy Grill Chicken             Home-made spicy marinated chicken thigh</li> </ul> | \$24.5 |
| - Sweet Soy Grill Chicken Home-made soy marinated chicken thigh                             | \$24.5 |