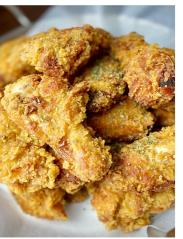

#### Korean Fried Chicken

| - | Original Fried Chicken                                                                   | \$34.5 |
|---|------------------------------------------------------------------------------------------|--------|
|   | Korean crispy fried chicken                                                              |        |
| - | Sweet & Spicy Fried Chicken   Korean crispy fried chicken glazed with spicy sauce        | \$36.5 |
| - | Soy Garlic Fried Chicken  Korean crispy fried chicken glazed with sweet soy garlic sauce | \$36.5 |
| - | Mix & Match Chicken Pick your 2 favorite flavour                                         | \$38.5 |