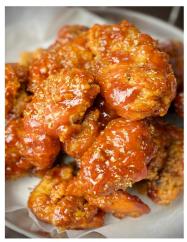

#### Korean Fried Chicken

| - | Original Fried Chicken                                                                   | \$34.5 |
|---|------------------------------------------------------------------------------------------|--------|
|   | Korean crispy fried chicken                                                              |        |
| - | Sweet & Spicy Fried Chicken   Korean crispy fried chicken glazed with spicy sauce        | \$36.5 |
| - | Soy Garlic Fried Chicken  Korean crispy fried chicken glazed with sweet soy garlic sauce | \$36.5 |
| - | Mix & Match Chicken Pick your 2 favorite flavour                                         | \$38.5 |