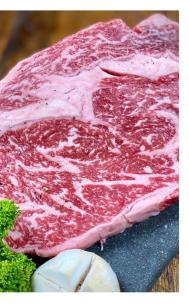

# Beef

| - | Angus Scotch Fillet                                                 | \$36.5 |
|---|---------------------------------------------------------------------|--------|
|   | Steak cut of angus scotch fillet, juicy and meaty                   |        |
| - | Angus Short Rib Meat                                                | \$37.5 |
|   | Boneless rib meat, great flavour and texture                        |        |
| - | Oyster Blade                                                        | \$33.5 |
|   | A juicy and tender cut that sits below the shoulder blade           |        |
| - | Soy Marinated Beef Belly                                            | \$30.5 |
|   | Thinly sliced beef belly served with home-made sweet soy sauce      |        |
| - | Soy Marinated Beef Galbi                                            | \$39.5 |
|   | Beef bone in rib meat marinated in home-made sweet soy sauce        |        |
| - | Beef Bulgogi                                                        | \$27.5 |
|   | Korean traditional style marinated special soy sauce with sliced be | eef    |

## Wagyu

- Wagyu Scotch Fillet

\$46.5

The scotch fillet is cut from the whole boneless eye of the rib, great marbling, steak cut, full of flavour

- Wagyu Short Rib Meat

\$48.5

Short ribs are a cut of beef taken from the brisket, chuck, plate or rib areas. A favourable cut due to its tenderness and excellent marbling