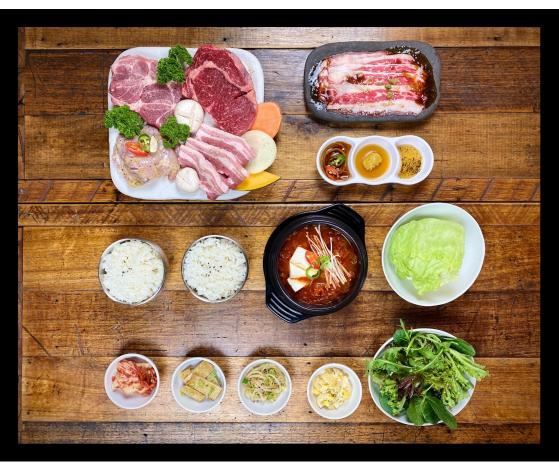

#### COMBO SET (for 2~3 PP)

\$99

- Pork Belly
- Pork Neck
- Angus Scotch Fillet
- Beef Belly with Special Soy Sauce
- Original Grill Chicken
- Mini Hot Pot (Kimchi 🥒 or Soybean)
- 4 types of side dishes, Salad, Vegetables
- 2 serves of Rice