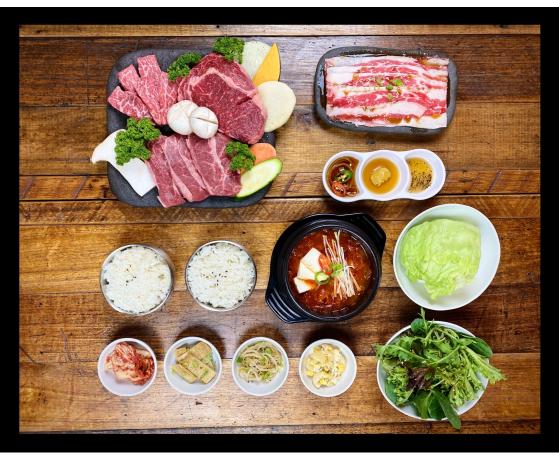

BEEF SET (for 2~3 PP)

\$89

- Angus Scotch Fillet
- Angus Short Rib Meat
- Oyster Blade
- Beef Belly with Special Soy Sauce
- 4 types of side dishes, Salad, Vegetables
- 2 serves of Rice

# Beef

| - | Angus Scotch Fillet                                                 | \$36.5 |
|---|---------------------------------------------------------------------|--------|
|   | Steak cut of angus scotch fillet, juicy and meaty                   |        |
| - | Angus Short Rib Meat                                                | \$37.5 |
|   | Boneless rib meat, great flavour and texture                        |        |
| - | Oyster Blade                                                        | \$33.5 |
|   | A juicy and tender cut that sits below the shoulder blade           |        |
| - | Soy Marinated Beef Belly                                            | \$30.5 |
|   | Thinly sliced beef belly served with home-made sweet soy sauce      |        |
| - | Soy Marinated Beef Galbi                                            | \$39.5 |
|   | Beef bone in rib meat marinated in home-made sweet soy sauce        |        |
| - | Beef Bulgogi                                                        | \$27.5 |
|   | Korean traditional style marinated special soy sauce with sliced be | eef    |

### Mini Hot Pot

| - Kimchi Mini Hot Pot 🌛 🍎 Traditional Korean kimchi mini hot pot with pork, tofu and vegetable                                              | \$16<br>es       |
|---------------------------------------------------------------------------------------------------------------------------------------------|------------------|
| - Soybean Mini Hot Pot<br>Authentic soybean mini hot pot with beef, tofu and vegetables                                                     | \$16             |
| - Soft Tofu Mini Hot Pot   Authentic silk tofu mini hot pot with vegetables, seafood and egg                                                | \$18             |
| Panc                                                                                                                                        | ake              |
| - Kimchi Pancake J<br>Crispy authentic Korean kimchi pancake                                                                                | \$17             |
| - Seafood Pancake Crispy authentic Korean spring onion pancake with seafood                                                                 | \$19             |
| Nooc                                                                                                                                        | lles             |
| - Korean Cold Noodle  Home-made authentic cold beef broth noodle served with braised sliced beef, pickled radish, cucumber and a boiled egg | \$18             |
| - Japchae Stir-fried sweet potato noodle with beef and vegetables in special s                                                              | \$18<br>oy sauce |
| - Tteok-bokki (Spicy Rice Cake) 🦸 🐧 Traditional Korean street food, sweet and spicy stir-fried rice cake                                    | \$18             |