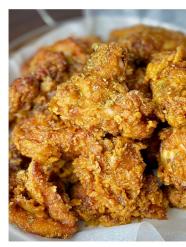

#### Korean Fried Chicken

| - | Original Fried Chicken                                                                   | \$34.5 |
|---|------------------------------------------------------------------------------------------|--------|
|   | Korean crispy fried chicken                                                              |        |
| - | Sweet & Spicy Fried Chicken   Korean crispy fried chicken glazed with spicy sauce        | \$36.5 |
| - | Soy Garlic Fried Chicken  Korean crispy fried chicken glazed with sweet soy garlic sauce | \$36.5 |
| - | Mix & Match Chicken Pick your 2 favorite flavour                                         | \$38.5 |