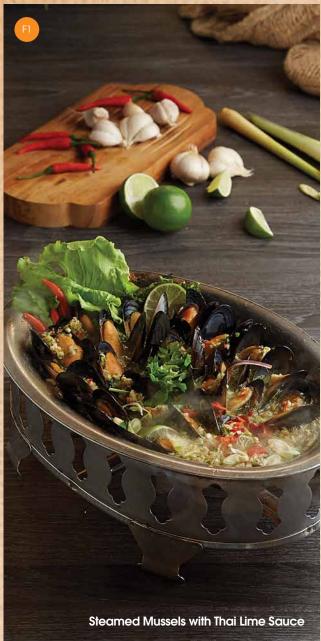

- C5 Stir-fried Shrimp with Petai \_\_\_\_\_11.90 Kung Phad Sataw
- C6 Thai Crispy Garlic Prawns 14.90 Kung Ga Tiiam
- C7 Thai Panang Beef Curry 10.90
  Panang Nuea

| FI | Steamed Mussels<br>with Thai Lime Sauce<br>Hoy Maleng Pooh Neung Manow        | 17.90 |
|----|-------------------------------------------------------------------------------|-------|
| F2 | Signature Steamed Squid with Thai Lime Sauce Pla Hmuk Neung Manow             | 20.90 |
| F3 | Wok-fried Seafood<br>with Thai Chilli Paste<br>Phad Kruang Kaeng Kapi Talay   | 13.90 |
| F4 | Wok-fried Fish Fillet<br>with Thai Chilli Paste<br>Phad Kruang Kaeng Kapi Pla | 13.90 |