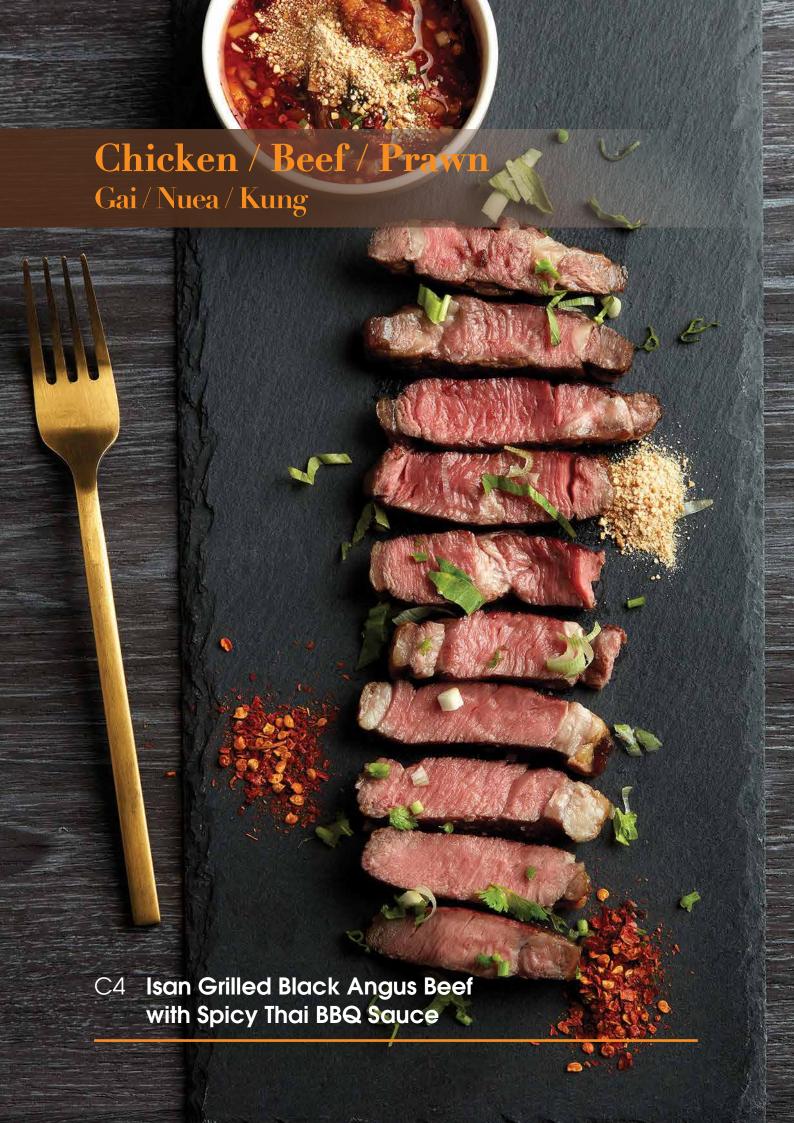

| C1 Thai Basil Minced Chicken 👜 _ | 9.50      |
|----------------------------------|-----------|
| Phad Kaprao Gai                  | BOALES IN |

- C2 BBQ Chicken \_\_\_\_\_\_9.50 Gai Yang
- C3 Thai Chicken with Cashew Nuts \_\_\_\_\_9.50
  Gai Phad Med Mamuang
- C4 Isan Grilled Black Angus Beef 24.90 with Spicy Thai BBQ Sauce
  Nuea Yang