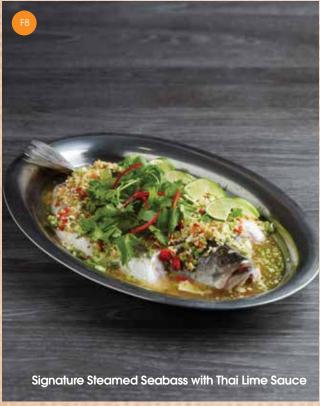

with Mixed Thai Herbs

Pla Lui Suan

F9 Deep-fried Seabass \_\_\_\_\_\_ 28.90 with Green Mango Salad
Pla Krapong Tod Krob + Yum Mamuang

with Thai Lime Sauce

Signature Steamed Seabass 亡 \_\_\_\_ 28.90