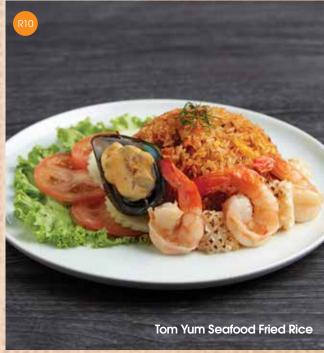

| R1 | Stir-fried Seafood Phad Thai   Phad Thai Talay     | 9.90 | R6  | Wok-fried Beef Vermicelli Phad Woonsen Nuea                | _ 9.90 |
|----|----------------------------------------------------|------|-----|------------------------------------------------------------|--------|
| R2 | Stir-fried Beef Phad ThaiPhad Thai Nuea            | 9.90 | R7  | Wok-fried Chicken Vermicelli Phad Woonsen Gai              | _ 8.90 |
| R3 | Stir-fried Chicken Phad Thai<br>Phad Thai Gai      | 8.90 | R8  | Seafood Pineapple Fried Rice  Khao Phad Talay Sai Sapparot | _ 9.90 |
| R4 | Wok-fried Prawn Vermicelli Phad Woonsen Kung       | 9.90 | R9  | Chicken Pineapple Fried Rice<br>Khao Phad Gai Sai Sapparot | _ 8.90 |
| R5 | Wok-fried Seafood Vermicelli<br>Phad Woonsen Talay | 9.90 | R10 | Tom Yum Seafood Fried Rice L                               | _ 9.90 |