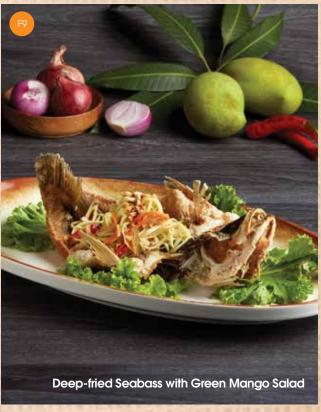

with Mixed Thai Herbs

Pla Lui Suan

F9 Deep-fried Seabass \_\_\_\_\_\_ 28.90 with Green Mango Salad
Pla Krapong Tod Krob + Yum Mamuang

with Thai Lime Sauce

Signature Steamed Seabass 亡 \_\_\_\_ 28.90