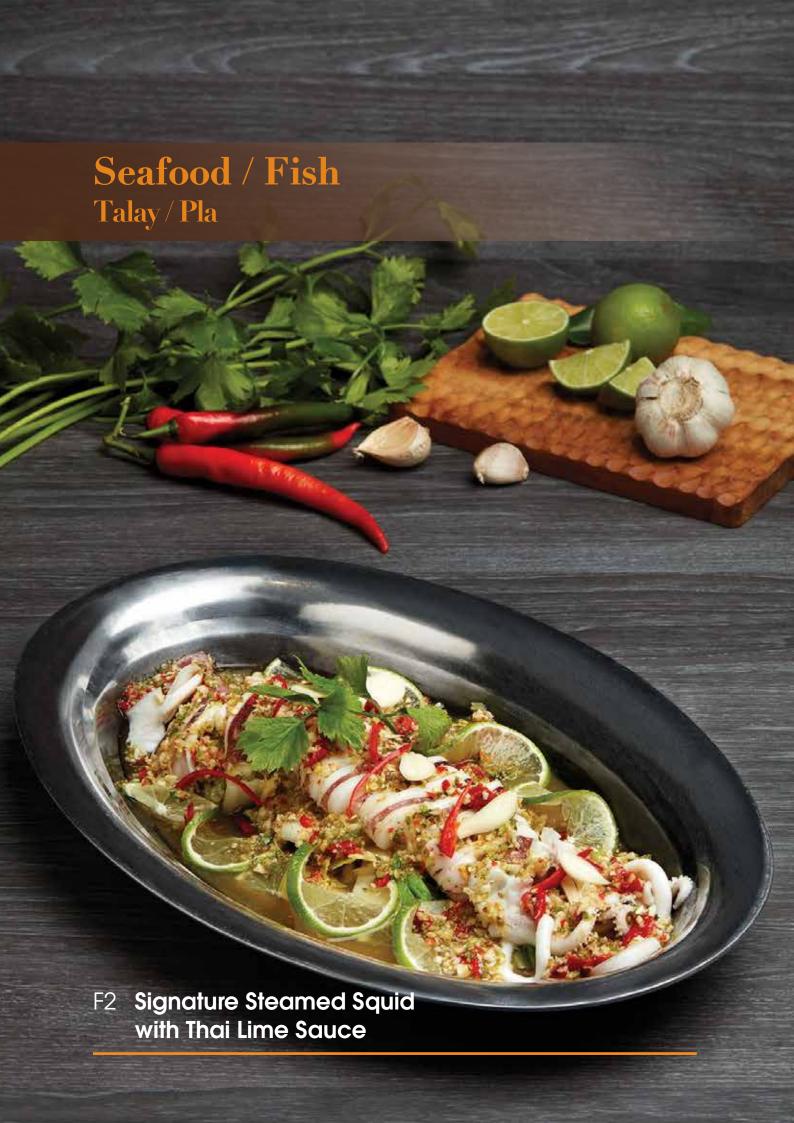

- C5 Stir-fried Shrimp with Petai \_\_\_\_\_11.90 Kung Phad Sataw
- C6 Thai Crispy Garlic Prawns 14.90 Kung Ga Tiiam
- C7 Thai Panang Beef Curry 10.90
  Panang Nuea

| FI | Steamed Mussels<br>with Thai Lime Sauce<br>Hoy Maleng Pooh Neung Manow        | 17.90 |
|----|-------------------------------------------------------------------------------|-------|
| F2 | Signature Steamed Squid with Thai Lime Sauce Pla Hmuk Neung Manow             | 20.90 |
| F3 | Wok-fried Seafood<br>with Thai Chilli Paste<br>Phad Kruang Kaeng Kapi Talay   | 13.90 |
| F4 | Wok-fried Fish Fillet<br>with Thai Chilli Paste<br>Phad Kruang Kaeng Kapi Pla | 13.90 |