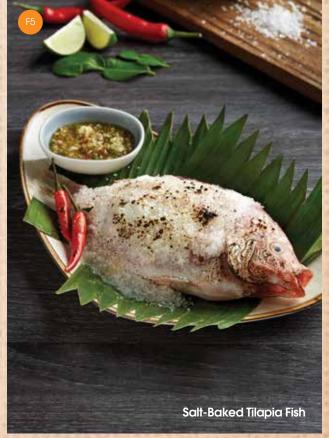

26.90

Salt-Baked Tilapia Fish

Pla Pao

| F6 | Deep-fried Seabass with Sour Spicy Curry Kaeng Som Pla | 28.90 |
|----|--------------------------------------------------------|-------|
| F7 | Golden-fried Seabass                                   | 30.90 |