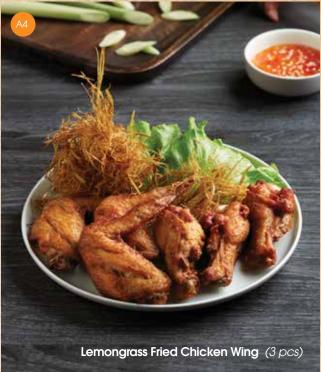

| A1 | Saveur Thai Appetiser Platter           |
|----|-----------------------------------------|
| A2 | Thai Fish Cake (6 pcs) 9.90 Tod Man Pla |

A3 Thai Prawn Cake (4 pcs) 13.90

Tod Man Kung

| A4 | Fried Chicken Wing (3 pcs) Peek Gai Tod Ta-krai | 9.50  |
|----|-------------------------------------------------|-------|
| A5 | Thai Green Mango Salad<br>Yum Mamuang           | 8.50  |
| A6 | Isan Grilled Beef Salad  Yum Neua Yang          | 12.90 |