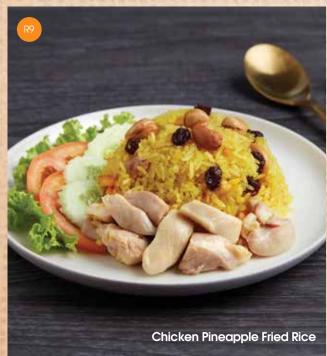

| R1 | Stir-fried Seafood Phad Thai   Phad Thai Talay     | 9.90 | R6  | Wok-fried Beef Vermicelli Phad Woonsen Nuea                | _ 9.90 |
|----|----------------------------------------------------|------|-----|------------------------------------------------------------|--------|
| R2 | Stir-fried Beef Phad ThaiPhad Thai Nuea            | 9.90 | R7  | Wok-fried Chicken Vermicelli Phad Woonsen Gai              | _ 8.90 |
| R3 | Stir-fried Chicken Phad Thai<br>Phad Thai Gai      | 8.90 | R8  | Seafood Pineapple Fried Rice  Khao Phad Talay Sai Sapparot | _ 9.90 |
| R4 | Wok-fried Prawn Vermicelli Phad Woonsen Kung       | 9.90 | R9  | Chicken Pineapple Fried Rice<br>Khao Phad Gai Sai Sapparot | _ 8.90 |
| R5 | Wok-fried Seafood Vermicelli<br>Phad Woonsen Talay | 9.90 | R10 | Tom Yum Seafood Fried Rice L                               | _ 9.90 |