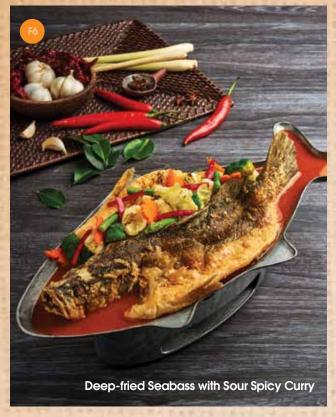

26.90

Salt-Baked Tilapia Fish

Pla Pao

| F6 | Deep-fried Seabass with Sour Spicy Curry Kaeng Som Pla | 28.90 |
|----|--------------------------------------------------------|-------|
| F7 | Golden-fried Seabass                                   | 30.90 |