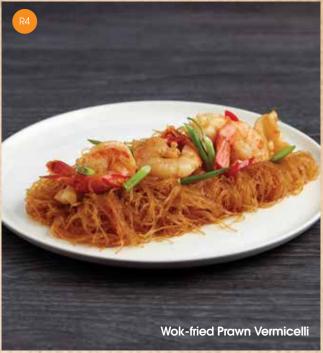

| R1 | Stir-fried Seafood Phad Thai   Phad Thai Talay     | 9.90 | R6  | Wok-fried Beef Vermicelli Phad Woonsen Nuea                | _ 9.90 |
|----|----------------------------------------------------|------|-----|------------------------------------------------------------|--------|
| R2 | Stir-fried Beef Phad ThaiPhad Thai Nuea            | 9.90 | R7  | Wok-fried Chicken Vermicelli Phad Woonsen Gai              | _ 8.90 |
| R3 | Stir-fried Chicken Phad Thai<br>Phad Thai Gai      | 8.90 | R8  | Seafood Pineapple Fried Rice  Khao Phad Talay Sai Sapparot | _ 9.90 |
| R4 | Wok-fried Prawn Vermicelli Phad Woonsen Kung       | 9.90 | R9  | Chicken Pineapple Fried Rice<br>Khao Phad Gai Sai Sapparot | _ 8.90 |
| R5 | Wok-fried Seafood Vermicelli<br>Phad Woonsen Talay | 9.90 | R10 | Tom Yum Seafood Fried Rice L                               | _ 9.90 |