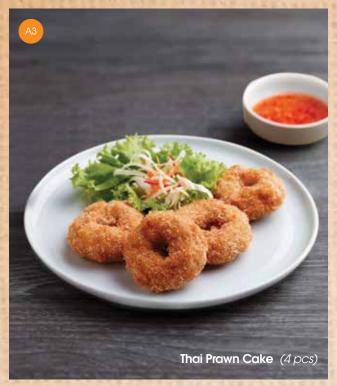

| A1 | Saveur Thai Appetiser Platter           |
|----|-----------------------------------------|
| A2 | Thai Fish Cake (6 pcs) 9.90 Tod Man Pla |

A3 Thai Prawn Cake (4 pcs) 13.90

Tod Man Kung

| A4 | Fried Chicken Wing (3 pcs) Peek Gai Tod Ta-krai | 9.50  |
|----|-------------------------------------------------|-------|
| A5 | Thai Green Mango Salad<br>Yum Mamuang           | 8.50  |
| A6 | Isan Grilled Beef Salad  Yum Neua Yang          | 12.90 |