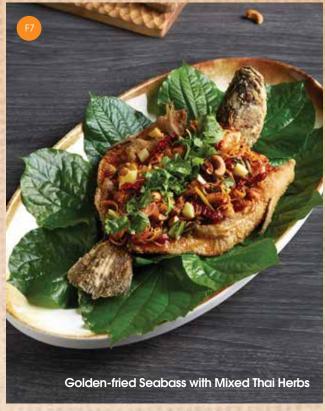

26.90

Salt-Baked Tilapia Fish

Pla Pao

| F6 | Deep-fried Seabass with Sour Spicy Curry Kaeng Som Pla | 28.90 |
|----|--------------------------------------------------------|-------|
| F7 | Golden-fried Seabass                                   | 30.90 |

with Mixed Thai Herbs

Pla Lui Suan

F9 Deep-fried Seabass \_\_\_\_\_\_ 28.90 with Green Mango Salad
Pla Krapong Tod Krob + Yum Mamuang

with Thai Lime Sauce

Signature Steamed Seabass 亡 \_\_\_\_ 28.90