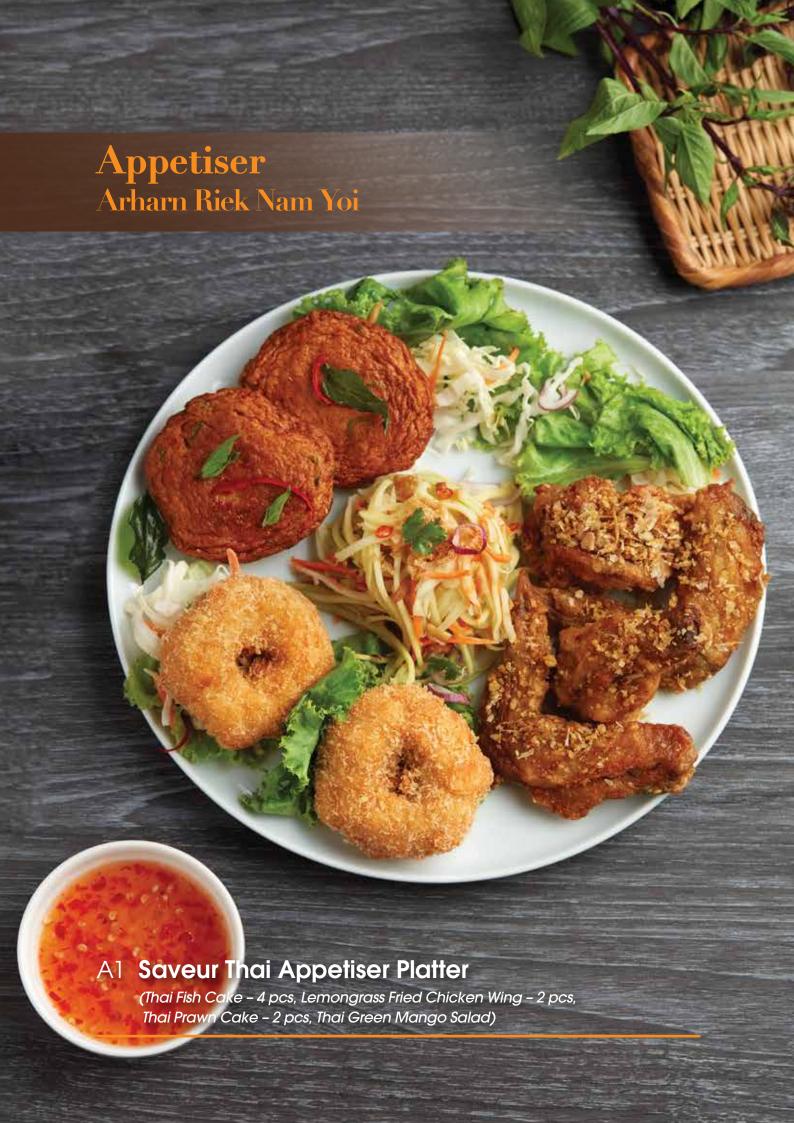

| A1 | Saveur Thai Appetiser Platter           |
|----|-----------------------------------------|
| A2 | Thai Fish Cake (6 pcs) 9.90 Tod Man Pla |

A3 Thai Prawn Cake (4 pcs) 13.90

Tod Man Kung

| A4 | Fried Chicken Wing (3 pcs) Peek Gai Tod Ta-krai | 9.50  |
|----|-------------------------------------------------|-------|
| A5 | Thai Green Mango Salad<br>Yum Mamuang           | 8.50  |
| A6 | Isan Grilled Beef Salad  Yum Neua Yang          | 12.90 |