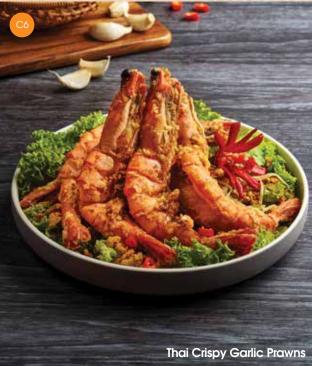

- C5 Stir-fried Shrimp with Petai \_\_\_\_\_11.90 Kung Phad Sataw
- C6 Thai Crispy Garlic Prawns 14.90 Kung Ga Tiiam
- C7 Thai Panang Beef Curry 10.90
  Panang Nuea

| FI | Steamed Mussels<br>with Thai Lime Sauce<br>Hoy Maleng Pooh Neung Manow        | 17.90 |
|----|-------------------------------------------------------------------------------|-------|
| F2 | Signature Steamed Squid with Thai Lime Sauce Pla Hmuk Neung Manow             | 20.90 |
| F3 | Wok-fried Seafood<br>with Thai Chilli Paste<br>Phad Kruang Kaeng Kapi Talay   | 13.90 |
| F4 | Wok-fried Fish Fillet<br>with Thai Chilli Paste<br>Phad Kruang Kaeng Kapi Pla | 13.90 |