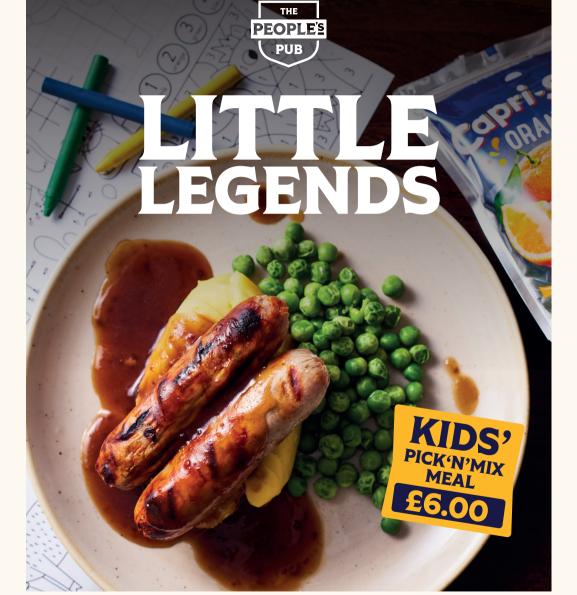

**Chicken Breast Burger** With lettuce, 341 kcal

Plant-Based Burger vo THIS<sup>™</sup> Isn't Beef burger with lettuce. 436 kcal

Baked Chicken Goujon Burger With lettuce, 334 kcal

Baked Chicken Goujons 230 kcal

Baked Fish Fingers 176 kcal

Baked @ Buttermilk-Style Fillet VG 198 kcal

Pork Sausages & Gravy 292 kcal

Cheese & Sticky BBQ Chicken 264 kcal