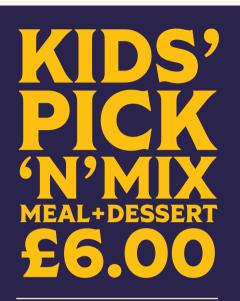

## **SWEET TREATS**

Chocolate Fudge Cake With Belgian chocolate sauce and vanilla flavour

ice cream, 340 kcol

**Fruitypot**<sup>™</sup> JellySqueeze Strawberry flavour jelly. 55 kcal

Vanilla Flavour Ice Cream Two scoops, with Belgian chocolate sauce. 260 kcal

Non-Dairy Vanilla Iced Kream VG-M Two scoops, with Belgian chocolate sauce.

182 kcal