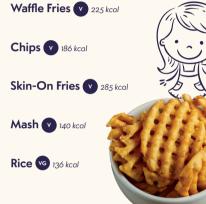

to availability. Management

(without notice) at any time. Photography is for guidance only.

Prices include VAT at the current rate.

reserves the right to refuse custom and/or withdraw/change offers

Stonegate Group, 3 Monkspath Hall Road, Solihull, West Midlands



1PP\_425\_KM\_Bd3\_0744



Follow our 3 easy steps, then finish with a sweet treat. Pop on a starter to feed hungrier tums.







Beef Burger With lettuce, 474 kcol

**Chicken Breast Burger** With lettuce, 341 kcal

Plant-Based Burger vo THIS<sup>™</sup> Isn't Beef burger with lettuce. 436 kcal

Baked Chicken Goujon Burger With lettuce, 334 kcal

Baked Chicken Goujons 230 kcal

Baked Fish Fingers 176 kcal

Baked @ Buttermilk-Style Fillet VG 198 kcal

Pork Sausages & Gravy 292 kcal

Cheese & Sticky BBQ Chicken 264 kcal







## **STEP 3 CHOOSE YOUR VEG**



## **SWEET TREATS**

Chocolate Fudge Cake With Belgian chocolate sauce and vanilla flavour

ice cream, 340 kcol

**Fruitypot**<sup>™</sup> JellySqueeze Strawberry flavour jelly. 55 kcal

Vanilla Flavour Ice Cream Two scoops, with Belgian chocolate sauce. 260 kcal

Non-Dairy Vanilla Iced Kream VG-M Two scoops, with Belgian chocolate sauce.

182 kcal