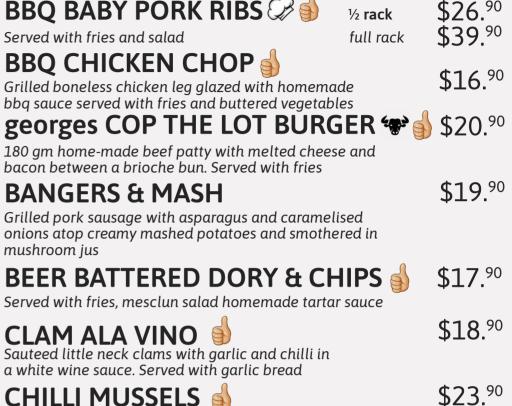

se, egg and bacon bits tossed with lettuce in an anchovy dressing Add Chicken - \$4.90, Add S. Salmon - \$5.50

georges BEEF SLIDERS 📿 💝 3 sliders of goodness!



\$16.90

\$18.90

\$24.90

MARGHERITA PIZZA Pizza with toppings of fresh tomatoes and mozzarella cheese atop our homemade crust

MEAT LOVER PIZZA 🥪

Pork sausage, bacon and shredded chicken in bbg sauce with mozzarella cheese atop homemade crust.

**SEAFOOD PIZZA** 

\$24.90

Tomato base with prawns, clams and mussels topped with mozzarella cheese atop homemade crust

(comes with a free kid's juice)

FINDING DORY Crispy fried fish served with fries \$9.90

PUMMM...BAAA...

\$9.90

Grilled pork sausage with mashed potatoes and smothered in mushroom jus

MR. FRANKS



\$9.90

Spaghetti cooked with sausages in marinara sauce











SPAGHETTI AGLIO OLIO 🌙

Black mussels steamed in a white wine and marinara



Sauteed capsicums, mushrooms, chilli and onions in garlic oil

CARBONARA

Spaghetti cooked in a rich creamy sauce of bacon and egg yolk

MOLTEN LAVA CAKE



\$13.90

\$16.90

Served with crushed almonds, whipped cream, maraschino cherry and Andersen's Ice Cream!

**ANDERSEN'S ICE CREAM** Single Scoop \$5.90 Double Scoop \$7.90 **Sundae** \$12.90

Choice of creamy ice cream from a variety of delectable flavours.







Tossed in salt & pepper



|                     | Normal | HH    |
|---------------------|--------|-------|
| TIGER CRYSTAL PINT  | 10.00  | 8.00  |
| TIGER CRYSTAL JUG   | 28.00  | 22.40 |
| TIGER CRYSTAL TOWER | 55.00  | -     |
| GUINNESS PINT       | 15.00  | 12.00 |

# Specialty

|