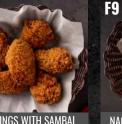

HOT WINGS WITH SAMBAL

\$11.00

NACHO CHEESE NUGGETS \$11.00

POPCORN CHICKEN \$11.00