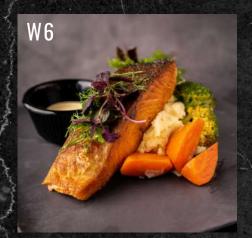

#### **W6. PAN SEARED SALMON FILLET**

\$20.80

Consist of fresh catch salmon pan sear to desire doneness company with real country creamy mashed potato , seasonal sauté assorted vegetable and hollandaise sauce