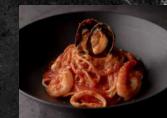

#### W11. SEAFOOD MARINARA

\$15.80

A classic seafood pasta made using a seafood marinara mix with prawns , calamari, and mussels tossed through a simple, tasty tomato sauce