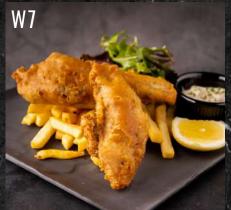

### W7. BARRAMUNDI FISH & CHIPS

\$19.80

Freshly catch barramundi fillet coated with out special blend batter deep fry into perfection company with our cold cut creamy homemade coleslaw, chucky Ofries and citrus tar tar sauce