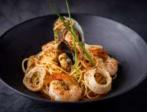

#### W11. SEAFOOD MARINARA

\$15.80

A classic seafood pasta made using a seafood marinara mix with prawns , calamari, and mussels tossed through a simple, tasty tomato sauce