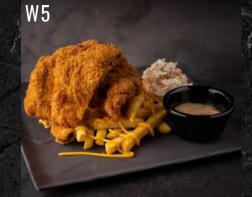

#### W5. CHICKEN CUTLET WITH CHEESE FRIES

\$15.80

Consist of Juicy egg coated boneless chicken thigh deep fry into perfection company with cold cut homemade coleslaw , hot creamy cheese sauce drizzle onto chucky seasonal fries