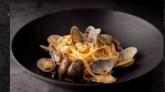

#### W12. VONGOLE CLAMS

\$15.80

Our classic spaghetti vongole recipe is the perfect dinner for a warm summer evening. This simple dish of spaghetti and clams is flavoured with garlic, chilli, white wine and parsley,.