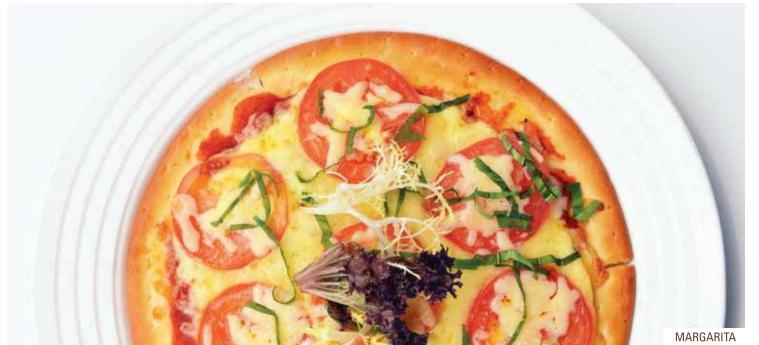

# PIZZA 10 inch thin crust

| <b>FOUR CHEESE</b> Feta, mozzarella, parmesan and cheddar.    | 18.9 | PEPPERONI Pork pepperoni and oregano.                                | 17.9 |
|---------------------------------------------------------------|------|----------------------------------------------------------------------|------|
| <b>HAWAII</b> Chicken baked ham and pineapple.                | 16.9 | SEAFOOD Prawns, mussels, salmon fish, with thousand island dressing. | 19.9 |
| MARGARITA Fresh tomato and basil herbs.                       | 15.9 | SMOKED DUCK Smoked duck breast, capsicum and onion,                  | 17.9 |
| <b>MEAT LOVER</b> Chicken Ham, pork pepperoni and bacon bits. | 18.9 | drizzled with char siew sauce.                                       |      |