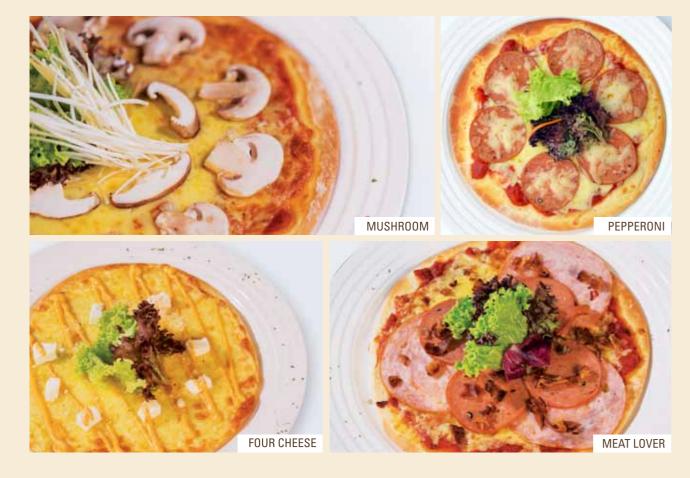

# PIZZA 10 inch thin crust

| <b>FOUR CHEESE</b> Feta, mozzarella, parmesan and cheddar.    | 18.9 | PEPPERONI Pork pepperoni and oregano.                                | 17.9 |
|---------------------------------------------------------------|------|----------------------------------------------------------------------|------|
| <b>HAWAII</b> Chicken baked ham and pineapple.                | 16.9 | SEAFOOD Prawns, mussels, salmon fish, with thousand island dressing. | 19.9 |
| MARGARITA Fresh tomato and basil herbs.                       | 15.9 | SMOKED DUCK Smoked duck breast, capsicum and onion,                  | 17.9 |
| <b>MEAT LOVER</b> Chicken Ham, pork pepperoni and bacon bits. | 18.9 | drizzled with char siew sauce.                                       |      |

16.9

**MUSHROOM** 

Button, shiitake and enoki.

All prices are subject to 7% GST and 10% service charge. Actual dish presentation may differ from photos shown.