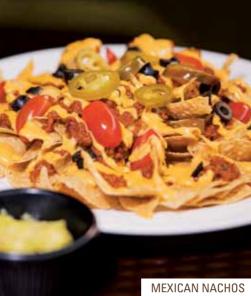

#### **NACHOS**

Black olive, cherry tomato, jalapeno, cheese sauce on top of corn tortilla chips. Served with tomato salsa & guacamole.

| FRIENZIE NACHOS                     | 11.9 |
|-------------------------------------|------|
| MEXICAN NACHOS                      | 16.9 |
| (topped with beef chilli con carne) |      |