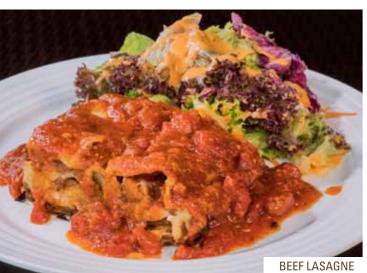

# **PASTA**

| AVOCADO CHICKEN Chicken sliced and avocado tossed in cream sauce.                                      | 17.9 | MUSHROOM AGLIO OLIO Button and shiitake mushroom sauteed with garlic, chilli and white wine. | 15.9 |
|--------------------------------------------------------------------------------------------------------|------|----------------------------------------------------------------------------------------------|------|
| BEEF LASAGNE Homemade lasagne with layers of beef, topped with tomato sauce and served with mix salad. | 18.9 | <b>SEAFOOD MARINARA</b> Prawns, mussels, squids in tomato sauce.                             | 17.9 |
| CARBONARA Bacon, ham and mushroom in creamy sauce.                                                     | 17.9 | SHRIMP AGLIO OLIO Succulent prawns sauteed with garlic, chilli and white wine.               | 17.9 |
| HOMEMADE FISH PASTE<br>SPAGHETTI<br>Homemade 'Yu Hua' cook in aglio olio<br>or arrabiata sauce.        | 17.9 | <b>SQUID INK SEAFOOD PASTA</b> Prawns, mussels, squids tossed with garlic and squid ink.     | 19.9 |