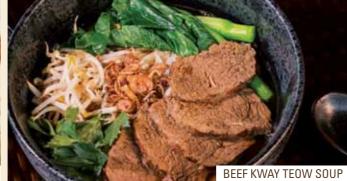

#### BEEF KWAY TEOW SOUP 15.9

Tender sliced beef, thin flat noodle in beef broth, topped with chinese celery, H.K chye sim, bean sprout and fried shallot.