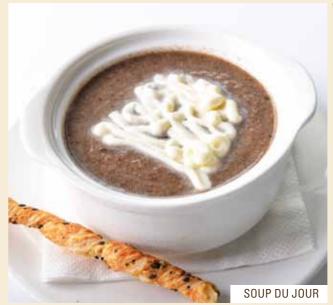

# SOUP & SALAD

| SOUP DO JOUK                                                                                                         | 6.9               | CORR SATAD                                                                                       | 16.9 |
|----------------------------------------------------------------------------------------------------------------------|-------------------|--------------------------------------------------------------------------------------------------|------|
| Home made soup with fresh ingredients.                                                                               |                   | Mesclun salad, grilled chicken, bacon, tomato<br>hard boil egg, black olive, roquefort blueu che |      |
| CAESAR SALAD                                                                                                         | 10.9              | and avocado. Served with thousand island dre                                                     |      |
| Romaine lettuce tossed with home made caesar dressing. Topped with hard boil egg, croutons, tomato, parmesan cheese. |                   | GREEK SALAD Black Olive, red onion, cucumber, feta cheese                                        | 15.9 |
| ADD OF TOPPING:                                                                                                      |                   | tomato, mix salad and balsamic vinaigrette.                                                      |      |
| GRILLED CHICKEN SMOKED SALMON SMOKED DUCK BREAST                                                                     | 2.9<br>4.9<br>4.9 | WALDORF SALAD Apple, celery, walnut, raisin, mayonnaise on bed of lettuce.                       | 14.9 |