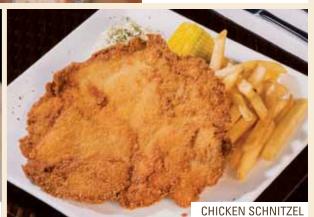

#### CHICKEN SCHNITZEL 18.9

Breaded chicken thigh fried till golden brown served with fries, coleslaw and corn on the cob.