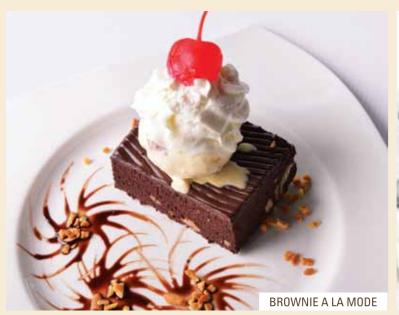

## DESSERT

| BROWNIE A LA MODE                       | 9. |
|-----------------------------------------|----|
| HOMEMADE CHOCOLATE MOUSSE               | 9. |
| PANNA COTTA                             | 9. |
| RASPBERRY CHEESE CAKE                   | 9. |
| SINGLE SCOOP ICE CREAM WITH WAFFLE BOWL | 6. |
| ADD ON SINGLE SCOOP OF ICE CREAM        | 2. |