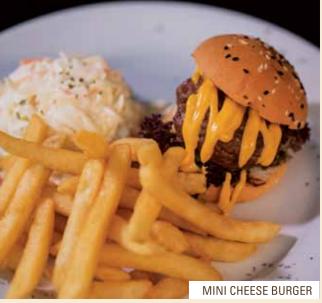

## KIDS MEAL

| FRIED RICE AND CHICKEN NUGGETS  Oriental fried rice, chicken nuggets, sunny side up and crackers. | 9.9 |
|---------------------------------------------------------------------------------------------------|-----|
| KIDS FISH AND CHIPS Choice of grilled or batter fried fish, served with fries and coleslaw.       | 8.9 |
| MINI CHEESE BURGER  Reaf netty topped with melted chedder chases served with fries and coleslaw   | 9.9 |