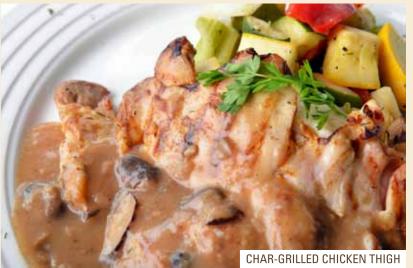

### CHAR-GRILLED MARINATED 18.9 CHICKEN THIGH

Whole boneless chicken leg marinated with herbs and spices, served with mashed potato and vegetable.