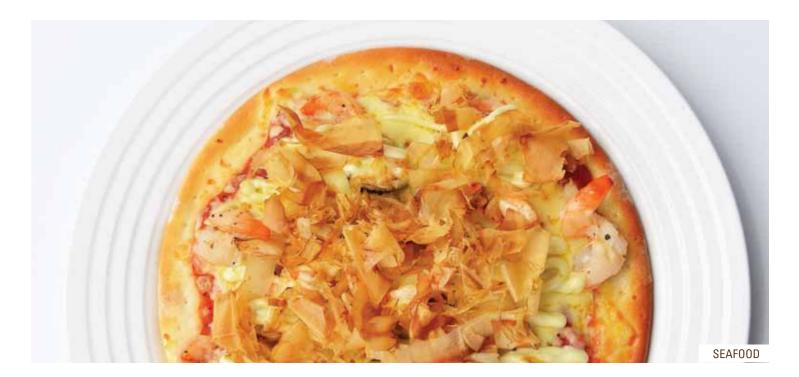

# PIZZA 10 inch thin crust

| <b>FOUR CHEESE</b> Feta, mozzarella, parmesan and cheddar.    | 18.9 | PEPPERONI Pork pepperoni and oregano.                                | 17.9 |
|---------------------------------------------------------------|------|----------------------------------------------------------------------|------|
| <b>HAWAII</b> Chicken baked ham and pineapple.                | 16.9 | SEAFOOD Prawns, mussels, salmon fish, with thousand island dressing. | 19.9 |
| MARGARITA Fresh tomato and basil herbs.                       | 15.9 | SMOKED DUCK Smoked duck breast, capsicum and onion,                  | 17.9 |
| <b>MEAT LOVER</b> Chicken Ham, pork pepperoni and bacon bits. | 18.9 | drizzled with char siew sauce.                                       |      |