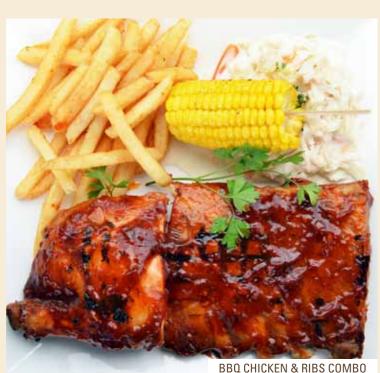

#### BBQ CHICKEN & RIBS COMBO 29.9

1/4 of chicken + 1/2 slab of ribs

The above items are served with fries, coleslaw and corn on the cob.