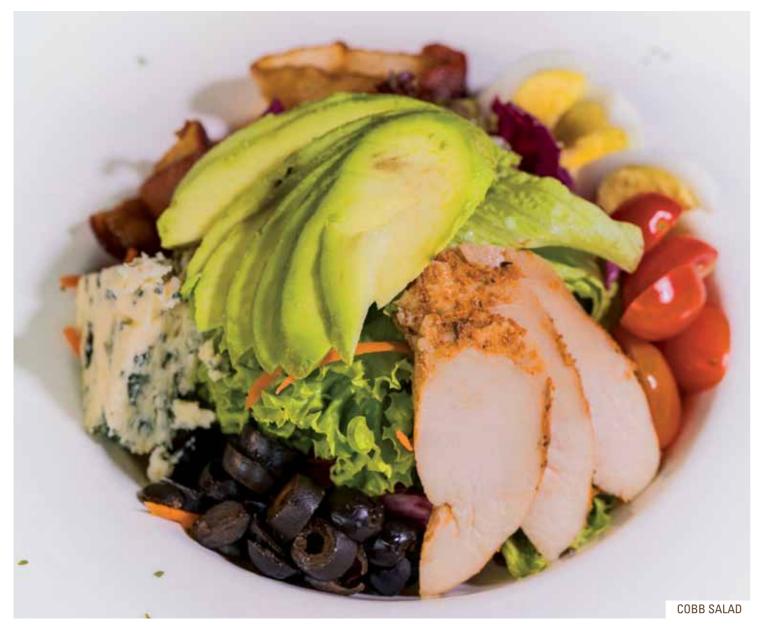

# SOUP & SALAD

| SOUP DO JOUK                                                                                                         | 6.9               | CORR SATAD                                                                                       | 16.9 |
|----------------------------------------------------------------------------------------------------------------------|-------------------|--------------------------------------------------------------------------------------------------|------|
| Home made soup with fresh ingredients.                                                                               |                   | Mesclun salad, grilled chicken, bacon, tomato<br>hard boil egg, black olive, roquefort blueu che |      |
| CAESAR SALAD                                                                                                         | 10.9              | and avocado. Served with thousand island dre                                                     |      |
| Romaine lettuce tossed with home made caesar dressing. Topped with hard boil egg, croutons, tomato, parmesan cheese. |                   | GREEK SALAD Black Olive, red onion, cucumber, feta cheese                                        | 15.9 |
| ADD OF TOPPING:                                                                                                      |                   | tomato, mix salad and balsamic vinaigrette.                                                      |      |
| GRILLED CHICKEN SMOKED SALMON SMOKED DUCK BREAST                                                                     | 2.9<br>4.9<br>4.9 | WALDORF SALAD Apple, celery, walnut, raisin, mayonnaise on bed of lettuce.                       | 14.9 |