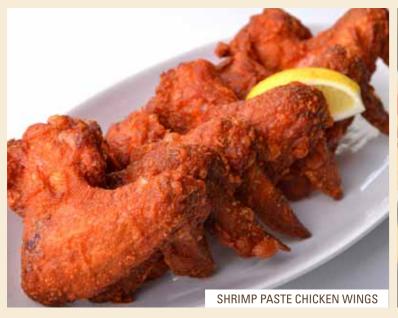

## **APPETISER**

Wok fried escargot with garlic, peanut butter, wine and baked with mozzarella cheese.

CALAMARI RINGS
Fried calamari served with tartare sauce.

CHICKEN WINGS 15.9
Shrimp paste coated whole wings.