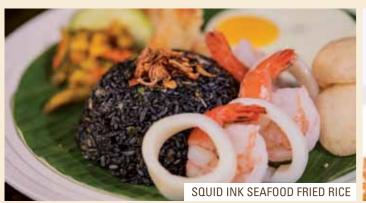

#### SQUID INK SEAFOOD FRIED RICE 18.9

Prawns, squids fried rice with squid ink, served with prawn spring roll, sunny side up, achar, cracker, cucumber and tomato.