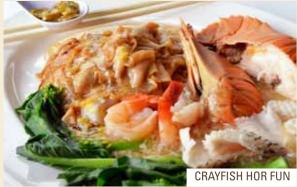

#### CRAYFISH HOR FUN 17.9

Wok fried flat noodle, topped with crayfish, prawns, squids, fish paste, H.K. chye sim in egg gravy.