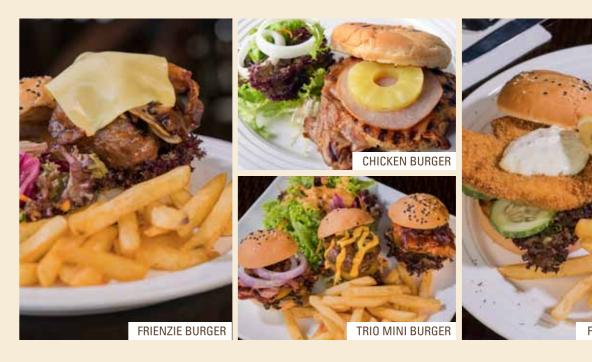

## BURGER

| FRIENZIE BURGER                              | 18.9 | ROQUEFORT CHEESE BURGER                            | 18.9    |
|----------------------------------------------|------|----------------------------------------------------|---------|
| Spices beff patty topped with sautéed onion, |      | Grilled beef patty topped with melted bleu cheese. |         |
| mushroom, bacon and cheddar cheese.          |      | WAGYU BEEF BURGER                                  | 18.9    |
| CHICKEN BURGER                               | 17.9 | 200g wagyu beef patty, luncheon meat topped        |         |
| Breaded chicken thigh topped with            |      | with onion jam.                                    |         |
| pineapple rings and teriyaki sauce.          |      |                                                    |         |
|                                              |      | TRIO MINI BURGER                                   | 24.9    |
| FISH BURGER                                  | 18.9 | Choice of 3:                                       |         |
| Breaded dory fish, tartare sauce, cucumber   |      | - BBQ Chicken, with onion jam.                     |         |
| and lettuce.                                 |      | - Beef Patty, with chili con carne, jalapeno and   | d chees |
|                                              |      | - Fish Patty, with tartare sauce.                  |         |
| LAMB BURGER                                  | 18.9 | - Grilled Salmon, drizzled with teriyaki sauce.    |         |

All burger served with mix salad & fries.

- Smoked Duck, with red onion.

Grilled lamb patty topped with beetroot,

red onion and salsa.