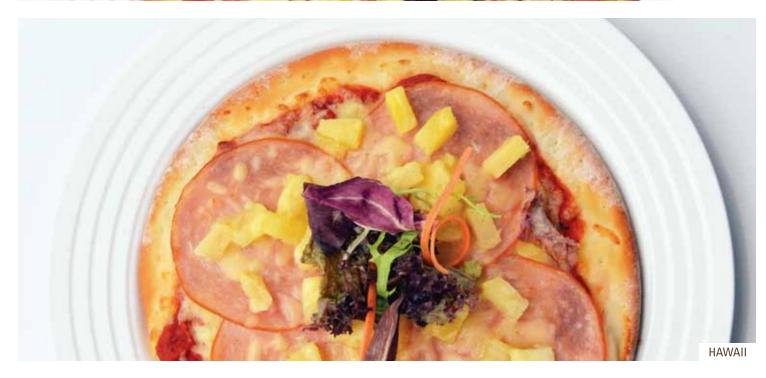

# PIZZA 10 inch thin crust

| <b>FOUR CHEESE</b> Feta, mozzarella, parmesan and cheddar.    | 18.9 | PEPPERONI Pork pepperoni and oregano.                                | 17.9 |
|---------------------------------------------------------------|------|----------------------------------------------------------------------|------|
| <b>HAWAII</b> Chicken baked ham and pineapple.                | 16.9 | SEAFOOD Prawns, mussels, salmon fish, with thousand island dressing. | 19.9 |
| MARGARITA Fresh tomato and basil herbs.                       | 15.9 | SMOKED DUCK Smoked duck breast, capsicum and onion,                  | 17.9 |
| <b>MEAT LOVER</b> Chicken Ham, pork pepperoni and bacon bits. | 18.9 | drizzled with char siew sauce.                                       |      |