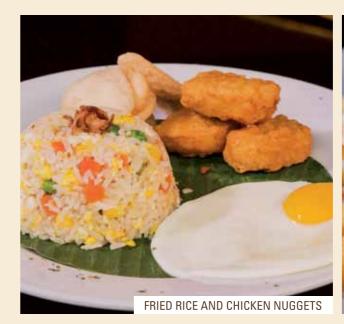

## KIDS MEAL

| FRIED RICE AND CHICKEN NUGGETS  Oriental fried rice, chicken nuggets, sunny side up and crackers. | 9.9 |
|---------------------------------------------------------------------------------------------------|-----|
| KIDS FISH AND CHIPS Choice of grilled or batter fried fish, served with fries and coleslaw.       | 8.9 |
| MINI CHEESE BURGER  Reaf netty topped with melted chedder chases served with fries and coleslaw   | 9.9 |