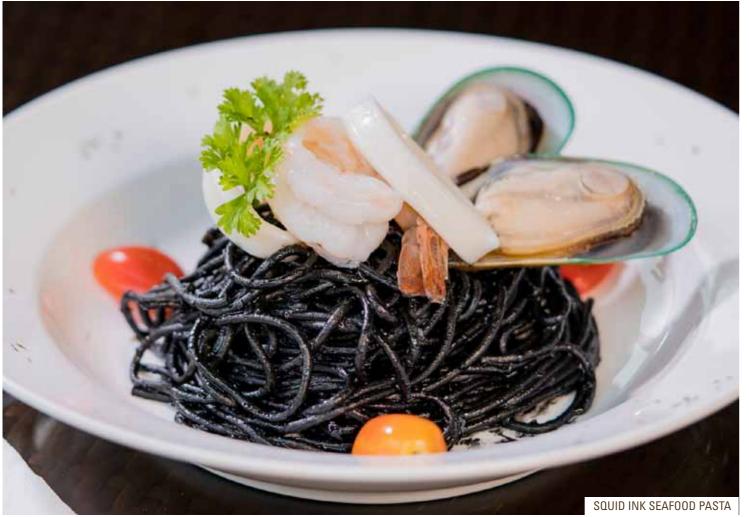

# **PASTA**

| AVOCADO CHICKEN Chicken sliced and avocado tossed in cream sauce.                                      | 17.9 | MUSHROOM AGLIO OLIO Button and shiitake mushroom sauteed with garlic, chilli and white wine. | 15.9 |
|--------------------------------------------------------------------------------------------------------|------|----------------------------------------------------------------------------------------------|------|
| BEEF LASAGNE Homemade lasagne with layers of beef, topped with tomato sauce and served with mix salad. | 18.9 | <b>SEAFOOD MARINARA</b> Prawns, mussels, squids in tomato sauce.                             | 17.9 |
| CARBONARA Bacon, ham and mushroom in creamy sauce.                                                     | 17.9 | SHRIMP AGLIO OLIO Succulent prawns sauteed with garlic, chilli and white wine.               | 17.9 |
| HOMEMADE FISH PASTE<br>SPAGHETTI<br>Homemade 'Yu Hua' cook in aglio olio<br>or arrabiata sauce.        | 17.9 | <b>SQUID INK SEAFOOD PASTA</b> Prawns, mussels, squids tossed with garlic and squid ink.     | 19.9 |