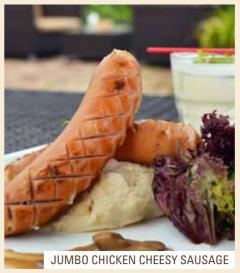

### JUMBO CHICKEN CHEESY 15.9 SAUSAGE

Grilled sausage served with mashed potato and mix salad.