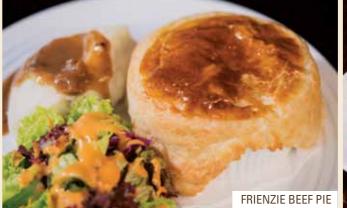

#### FRIENZIE BEEF PIE

Beef chucks with vegetable in red wine sauce, topped with puff pastry. Served with mashed potato and salad.

All prices are subject to 7% GST and 10% service charge. Actual dish presentation may differ from photos shown.