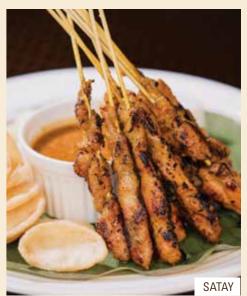

#### SATAY (10 STICKS)

Big chunck of marinated meat on bambo skewer. Served with lontong rice, red onion, cucumber, cracker, peanut sauce.

| sauce.                                           |     |
|--------------------------------------------------|-----|
| CHICKEN                                          | 15  |
| MIX OF CHICKEN, BEEF, MUTTON                     | 18  |
| SOTONG BALL                                      | 12. |
| Fried Cuttlefish ball served with sambal chilli. |     |
| SPICY TOP SHELL                                  | 14. |
| Sliced top shell mix with Thai mango             |     |
| dressing on bed of lettuce.                      |     |