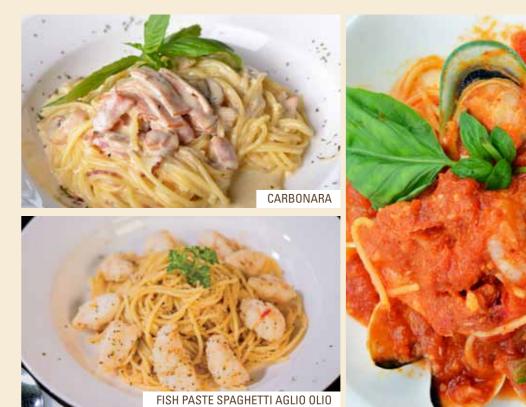

# **PASTA**

| AVOCADO CHICKEN Chicken sliced and avocado tossed in cream sauce.                                      | 17.9 | MUSHROOM AGLIO OLIO Button and shiitake mushroom sauteed with garlic, chilli and white wine. | 15.9 |
|--------------------------------------------------------------------------------------------------------|------|----------------------------------------------------------------------------------------------|------|
| BEEF LASAGNE Homemade lasagne with layers of beef, topped with tomato sauce and served with mix salad. | 18.9 | <b>SEAFOOD MARINARA</b> Prawns, mussels, squids in tomato sauce.                             | 17.9 |
| CARBONARA Bacon, ham and mushroom in creamy sauce.                                                     | 17.9 | SHRIMP AGLIO OLIO Succulent prawns sauteed with garlic, chilli and white wine.               | 17.9 |
| HOMEMADE FISH PASTE<br>SPAGHETTI<br>Homemade 'Yu Hua' cook in aglio olio<br>or arrabiata sauce.        | 17.9 | <b>SQUID INK SEAFOOD PASTA</b> Prawns, mussels, squids tossed with garlic and squid ink.     | 19.9 |