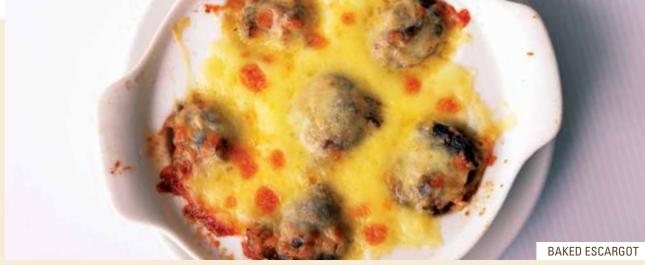

## **APPETISER**

Wok fried escargot with garlic, peanut butter, wine and baked with mozzarella cheese.

CALAMARI RINGS
Fried calamari served with tartare sauce.

CHICKEN WINGS 15.9
Shrimp paste coated whole wings.