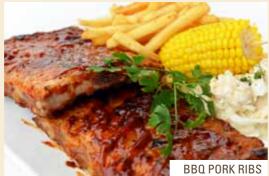

### SMOKED BBQ BABY BACK PORK LOIN RIBS

26.9

Tender pork loin ribs rub with home made BBQ sauce.