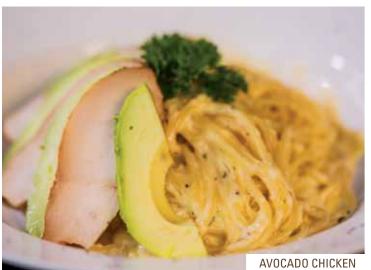

# **PASTA**

| AVOCADO CHICKEN Chicken sliced and avocado tossed in cream sauce.                                      | 17.9 | MUSHROOM AGLIO OLIO Button and shiitake mushroom sauteed with garlic, chilli and white wine. | 15.9 |
|--------------------------------------------------------------------------------------------------------|------|----------------------------------------------------------------------------------------------|------|
| BEEF LASAGNE Homemade lasagne with layers of beef, topped with tomato sauce and served with mix salad. | 18.9 | <b>SEAFOOD MARINARA</b> Prawns, mussels, squids in tomato sauce.                             | 17.9 |
| CARBONARA Bacon, ham and mushroom in creamy sauce.                                                     | 17.9 | SHRIMP AGLIO OLIO Succulent prawns sauteed with garlic, chilli and white wine.               | 17.9 |
| HOMEMADE FISH PASTE<br>SPAGHETTI<br>Homemade 'Yu Hua' cook in aglio olio<br>or arrabiata sauce.        | 17.9 | <b>SQUID INK SEAFOOD PASTA</b> Prawns, mussels, squids tossed with garlic and squid ink.     | 19.9 |