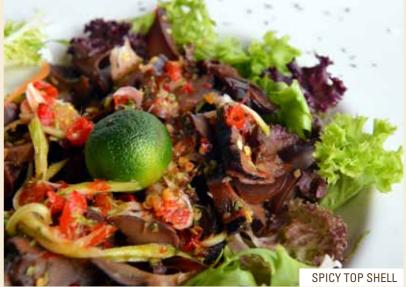

#### SATAY (10 STICKS)

Big chunck of marinated meat on bambo skewer. Served with lontong rice, red onion, cucumber, cracker, peanut sauce.

| sauce.                                           |     |
|--------------------------------------------------|-----|
| CHICKEN                                          | 15  |
| MIX OF CHICKEN, BEEF, MUTTON                     | 18  |
| SOTONG BALL                                      | 12. |
| Fried Cuttlefish ball served with sambal chilli. |     |
| SPICY TOP SHELL                                  | 14. |
| Sliced top shell mix with Thai mango             |     |
| dressing on bed of lettuce.                      |     |