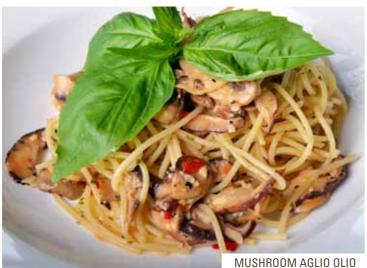

# **PASTA**

| AVOCADO CHICKEN Chicken sliced and avocado tossed in cream sauce.                                      | 17.9 | MUSHROOM AGLIO OLIO Button and shiitake mushroom sauteed with garlic, chilli and white wine. | 15.9 |
|--------------------------------------------------------------------------------------------------------|------|----------------------------------------------------------------------------------------------|------|
| BEEF LASAGNE Homemade lasagne with layers of beef, topped with tomato sauce and served with mix salad. | 18.9 | <b>SEAFOOD MARINARA</b> Prawns, mussels, squids in tomato sauce.                             | 17.9 |
| CARBONARA Bacon, ham and mushroom in creamy sauce.                                                     | 17.9 | SHRIMP AGLIO OLIO Succulent prawns sauteed with garlic, chilli and white wine.               | 17.9 |
| HOMEMADE FISH PASTE<br>SPAGHETTI<br>Homemade 'Yu Hua' cook in aglio olio<br>or arrabiata sauce.        | 17.9 | <b>SQUID INK SEAFOOD PASTA</b> Prawns, mussels, squids tossed with garlic and squid ink.     | 19.9 |