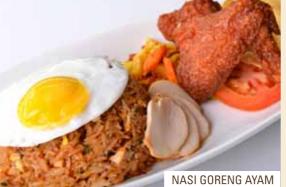

#### NASI GORENG AYAM / SEAFOOD 14.9 / 16.9

Sambal fried rice served with shrimp paste chicken wing, sunny side up, achar, cracker, cucumber and tomato.