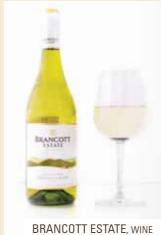

# WINES

| HOUSE WINES                                                                             | glass / bottle       | CHAMPAGNE                                                                  | glass / bottle |
|-----------------------------------------------------------------------------------------|----------------------|----------------------------------------------------------------------------|----------------|
| HOUSE RED<br>HOUSE WHITE                                                                | 14 /<br>14 /         | MUMM CHAMPAGNE                                                             | 18 / 138       |
| PREMIUM BLAN                                                                            | С                    | SPARKLING WINE                                                             |                |
| BRANCOTT ESTATE,<br>SAUVIGNON BLANC<br>GRAFFIGNA PIONT GRIGIO<br>BIDOLI SAUVIGNON BLANC | / 72<br>/ 82<br>/ 62 | JACOB'S CREEK SPARKLING MOSCATO BLANC JACOB'S CREEK SPARKLING MOSCATO ROSE | / 65           |
| PREMIUM ROUG                                                                            | E                    |                                                                            |                |