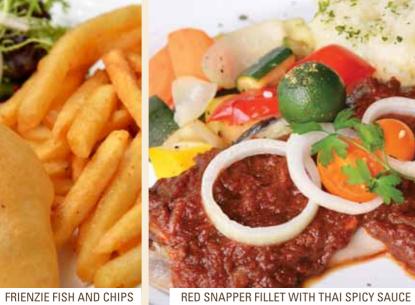

# OCEAN CATCH

FRIENZIE FISH AND CHIPS 18.9

Battered pacific dory fish served with fries, mix salad and tartare sauce.

NORWEGIAN SALMON FILLET 22.9

Char-Baked salmon served with mashed potato, vegetable and lemon butter sauce.

RED SNAPPER FILLET 25.9

Snapper fillet with choice of:

- Pan seared served with thai spicy sauce, mashed potato and vegatable.
- Oven-baked topped with corriander sauce, served with mashed potato and vegetable.
- Steam with lime, lemon grass, chili and corriander. Served with steam rice.