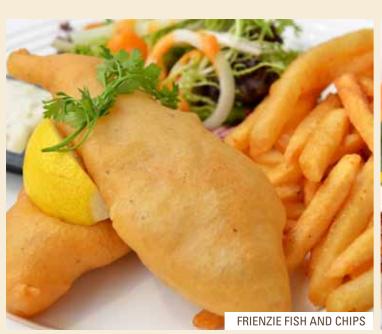

# OCEAN CATCH

FRIENZIE FISH AND CHIPS 18.9

Battered pacific dory fish served with fries, mix salad and tartare sauce.

NORWEGIAN SALMON FILLET 22.9

Char-Baked salmon served with mashed potato, vegetable and lemon butter sauce.