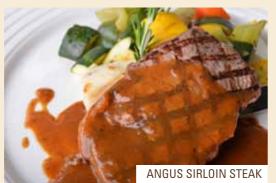

### CHAR-BROILED ANGUS BEEF 26.9 SIRLOIN STEAK

220g steak cut located in the mid part of the hindquarters ,topped with mushroom crushed