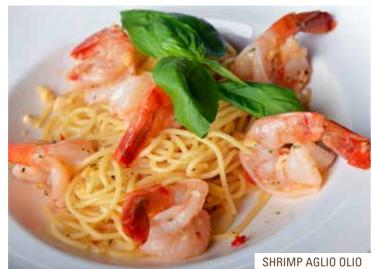

# **PASTA**

| AVOCADO CHICKEN Chicken sliced and avocado tossed in cream sauce.                                      | 17.9 | MUSHROOM AGLIO OLIO Button and shiitake mushroom sauteed with garlic, chilli and white wine. | 15.9 |
|--------------------------------------------------------------------------------------------------------|------|----------------------------------------------------------------------------------------------|------|
| BEEF LASAGNE Homemade lasagne with layers of beef, topped with tomato sauce and served with mix salad. | 18.9 | <b>SEAFOOD MARINARA</b> Prawns, mussels, squids in tomato sauce.                             | 17.9 |
| CARBONARA Bacon, ham and mushroom in creamy sauce.                                                     | 17.9 | SHRIMP AGLIO OLIO Succulent prawns sauteed with garlic, chilli and white wine.               | 17.9 |
| HOMEMADE FISH PASTE<br>SPAGHETTI<br>Homemade 'Yu Hua' cook in aglio olio<br>or arrabiata sauce.        | 17.9 | <b>SQUID INK SEAFOOD PASTA</b> Prawns, mussels, squids tossed with garlic and squid ink.     | 19.9 |