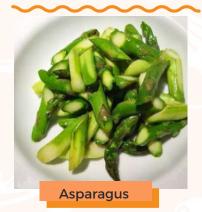

# Vegetables 菜

| BROCCOLI WITH CRABMEAT 蟹肉西兰花<br>Stir fried with special sauce | \$16 |
|---------------------------------------------------------------|------|
| BRAISED EGGPLANT 鱼香茄子                                         | \$14 |
| Braised with mince meat & garlic                              |      |
| ASPARAGUS 蒜炒芦笋<br>Stir fried with garlic                      | \$14 |
| MUSHROOM & GREENS 花菇扒时蔬<br>Stir fried with seasonal greens    | \$14 |
| SEASONAL GREENS 蒜炒季节时疏<br>Stir fried with garlic              | \$10 |