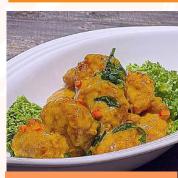

All Prices is subjected to 10% Service Charge

2, TAN QUEE LAN STREET #01-03 SINGAPORE 188091 +65 8828 5332

**Deep Fried Marble Goby** 

Kings' Signature Prawn

### Prawn 虾

| ulv | KINGS' SIGNATURE PRAWN 奶皇虾球<br>Served with creamy pumpkin sauce | \$18 |
|-----|-----------------------------------------------------------------|------|
|     | "KUNGFU" PRAWN 宫保虾球<br>Gong bao sauce                           | \$18 |
|     | CEREAL PRAWN 麦片虾球<br>Stir fried with butter & curry leaves      | \$18 |