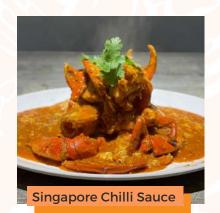

### SINGAPORE CHILLI SAUCE 辣椒螃蟹

Chef's signature chilli crab with sweet & spicy sauce and egg