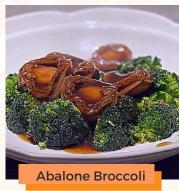

# Vegetables 菜

| BROCCOLI WITH CRABMEAT 蟹肉西兰花<br>Stir fried with special sauce | \$16 |
|---------------------------------------------------------------|------|
| BRAISED EGGPLANT 鱼香茄子                                         | \$14 |
| Braised with mince meat & garlic                              |      |
| ASPARAGUS 蒜炒芦笋<br>Stir fried with garlic                      | \$14 |
| MUSHROOM & GREENS 花菇扒时蔬<br>Stir fried with seasonal greens    | \$14 |
| SEASONAL GREENS 蒜炒季节时疏<br>Stir fried with garlic              | \$10 |